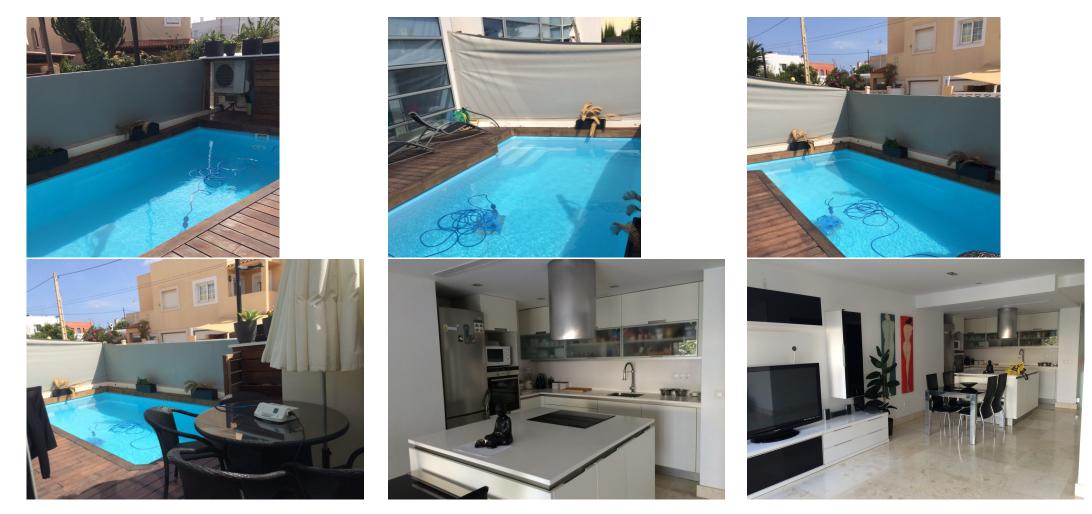

From 595.000 €

Newly built semidetached apartment with private pool located in Illa Plana, between Marina Botafoch and Talamanca beach. 3 bedrooms (one with en-suite bathroom) 2 bathrooms 1 guest toilet Parking with storage room Kitchen Living room Terrace Private pool Air Conditioning V00083Adosado recién construido con piscina privada, idealmente situado en Illa Plana, entre Marina Botafoch y la playa de Talamanca. 3 dormitorios (uno con baño en suite) 2 baños 1 aseo Parking con trastero Cocina totalmente equipada Salón-comedor Terraza Piscina privada Aire acondicionado V00083Newly built semidetached apartment with private pool located in Illa Plana, between Marina Botafoch and Talamanca beach. 3 bedrooms (one with en-suite bathroom) 2 bathrooms 1 guest toilet Parking wi