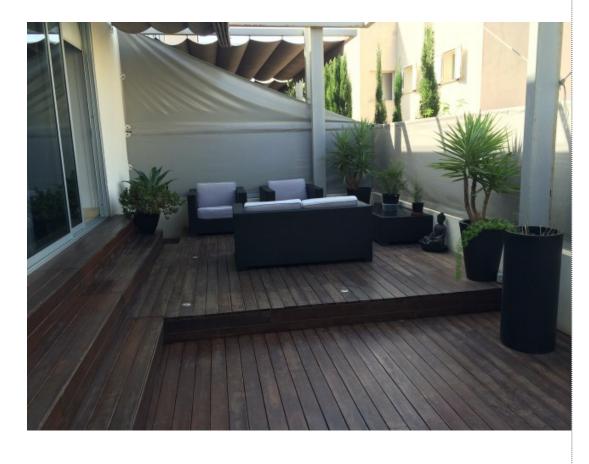

From 595.000 €

Newly built semidetached apartment with private pool located in Illa Plana, between Marina Botafoch and Talamanca beach. 3 bedrooms (one with en-suite bathroom) 2 bathrooms 1 guest toilet Parking with storage room Kitchen Living room Terrace Private pool Air Conditioning V00083Adosado recién construido con piscina privada, idealmente situado en Illa Plana, entre Marina Botafoch y la playa de Talamanca. 3 dormitorios (uno con baño en suite) 2 baños 1 aseo Parking con trastero Cocina totalmente equipada Salón-comedor Terraza Piscina privada Aire acondicionado V00083Newly built semidetached apartment with private pool located in Illa Plana, between Marina Botafoch and Talamanca beach. 3 bedrooms (one with en-suite bathroom) 2 bathrooms 1 guest toilet Parking wi