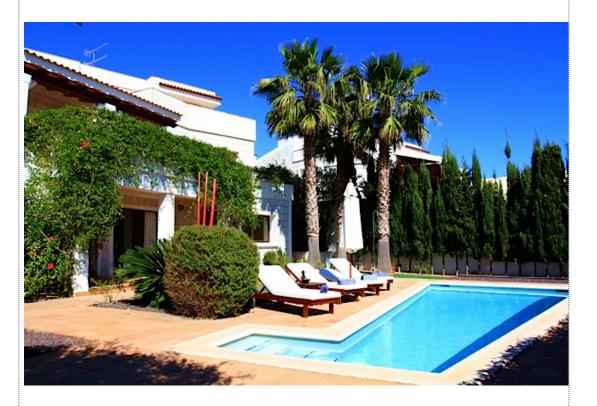

#### VILLA LEON TALAMANCA

Fantastic villa with modern style, close to Ibiza town. The house is 332 m2, in a 2.000 m2 plot. Sea view and view to Dalt Vila. It has a main building and an apartment at the pool area. Very close to Lio, Pacha and Marina Botafoch.

6 bedrooms: 4 in the main building, 2 in the apartment

5 bathrooms

2 kitchens: 1 in the main building, 1 in the apartment

2 living rooms Terrace and porch Chill out zone Pool with sunbeds

Garden

Parking for several cars