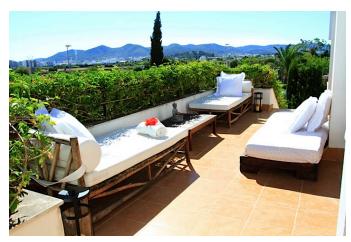

#### VILLA LEON TALAMANCA

Fantastic villa with modern style, close to Ibiza town. The house is 332 m2, in a 2.000 m2 plot. Sea view and view to Dalt Vila. It has a main building and an apartment at the pool area. Very close to Lio, Pacha and Marina Botafoch.

6 bedrooms: 4 in the main building, 2 in the apartment

5 bathrooms

2 kitchens: 1 in the main building, 1 in the apartment

2 living rooms Terrace and porch Chill out zone Pool with sunbeds

Garden

Parking for several cars