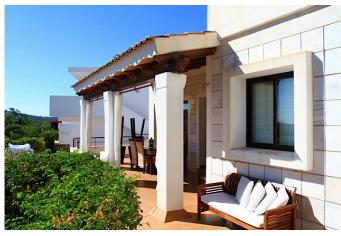

#### VILLA LEON TALAMANCA

Fantastic villa with modern style, close to Ibiza town. The house is 332 m2, in a 2.000 m2 plot. Sea view and view to Dalt Vila. It has a main building and an apartment at the pool area. Very close to Lio, Pacha and Marina Botafoch.

6 bedrooms: 4 in the main building, 2 in the apartment

5 bathrooms

2 kitchens: 1 in the main building, 1 in the apartment

2 living rooms Terrace and porch Chill out zone Pool with sunbeds

Garden

Parking for several cars