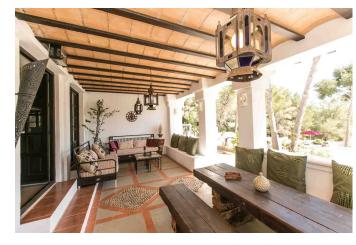

Spacious living room, modern fully equipped kitchen plus further kitchen on the lower floor that faces outside space (reception area), terrace, 5000sq of outside space with private swimming pool, bbq facility, air conditioning throughout the house, safe in every room, alarm, internet, back garden

#### **FEATURES**

A / C Alarm system BBQ chill out Country view Garden Internet + wifi Outdoor kitchen Parking Pool Sea view Security box

For enquiries, please email: info@ibizaroyalservice.com

5.000 m<sup>2</sup>