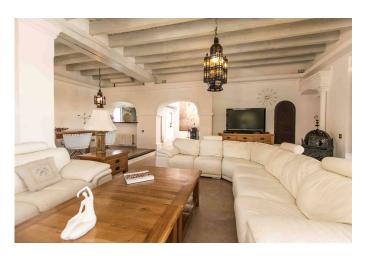

Spacious living room, modern fully equipped kitchen plus further kitchen on the lower floor that faces outside space (reception area), terrace, 5000sq of outside space with private swimming pool, bbq facility, air conditioning throughout the house, safe in every room, alarm, internet, back garden