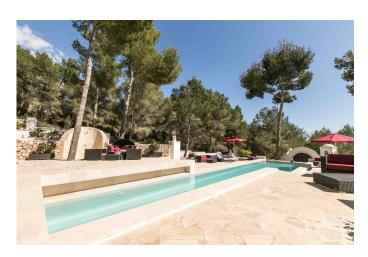

Spacious living room, modern fully equipped kitchen plus further kitchen on the lower floor that faces outside space (reception area), terrace, 5000sq of outside space with private swimming pool, bbq facility, air conditioning throughout the house, safe in every room, alarm, internet, back garden

#### **FEATURES**

A / C Alarm system BBQ chill out Country view Garden Internet + wifi Outdoor kitchen Parking Pool Sea view Security box

For enquiries, please email: info@ibizaroyalservice.com

5.000 m<sup>2</sup>