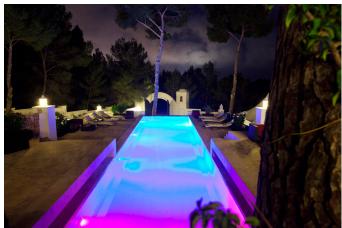

Spacious living room, modern fully equipped kitchen plus further kitchen on the lower floor that faces outside space (reception area), terrace, 5000sq of outside space with private swimming pool, bbq facility, air conditioning throughout the house, safe in every room, alarm, internet, back garden

#### **FEATURES**

A / C Alarm system BBQ chill out Country view Garden Internet + wifi Outdoor kitchen Parking Pool Sea view Security box

For enquiries, please email: info@ibizaroyalservice.com

5.000 m<sup>2</sup>