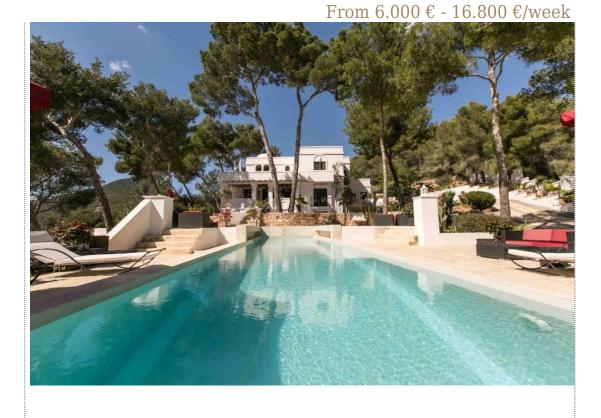

Km. 5 San José, Ibiza

This stunning reformed and luxury finca is surrounded by woods to guarantee maximum privacy. Located in the exclusive location at the beginning of the ctra san Josep, just few minutes away from Ibiza town, all clubs and most famous beaches like salinas and cala jondal.

Spacious living room, modern fully equipped kitchen plus further kitchen on the lower floor that faces outside space (reception area), terrace, 5000sq of outside space with private swimming pool, bbq facility, air conditioning throughout the house, safe in every room, alarm, internet, back garden

#### **FEATURES**

A / C Alarm system BBQ chill out Country view Garden Internet + wifi Outdoor kitchen Parking Pool Sea view Security box

For enquiries, please email: info@ibizaroyalservice.com

5.000 m<sup>2</sup>