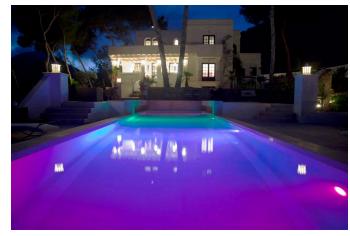

Spacious living room, modern fully equipped kitchen plus further kitchen on the lower floor that faces outside space (reception area), terrace, 5000sq of outside space with private swimming pool, bbq facility, air conditioning throughout the house, safe in every room, alarm, internet, back garden

#### **FEATURES**

A / C Alarm system BBQ chill out Country view Garden Internet + wifi Outdoor kitchen Parking Pool Sea view Security box

For enquiries, please email: info@ibizaroyalservice.com

5.000 m<sup>2</sup>