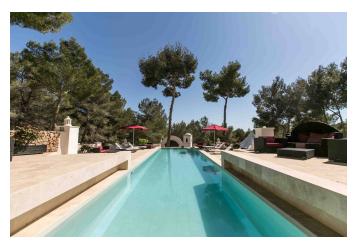

Spacious living room, modern fully equipped kitchen plus further kitchen on the lower floor that faces outside space (reception area), terrace, 5000sq of outside space with private swimming pool, bbq facility, air conditioning throughout the house, safe in every room, alarm, internet, back garden

#### **FEATURES**

A / C Alarm system BBQ chill out Country view Garden Internet + wifi Outdoor kitchen Parking Pool Sea view Security box

For enquiries, please email: info@ibizaroyalservice.com

5.000 m<sup>2</sup>