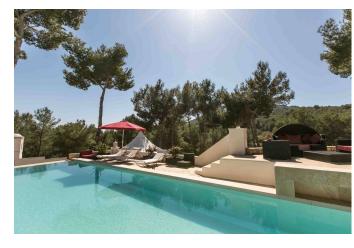

Spacious living room, modern fully equipped kitchen plus further kitchen on the lower floor that faces outside space (reception area), terrace, 5000sq of outside space with private swimming pool, bbq facility, air conditioning throughout the house, safe in every room, alarm, internet, back garden

#### **FEATURES**

A / C Alarm system BBQ chill out Country view Garden Internet + wifi Outdoor kitchen Parking Pool Sea view Security box

For enquiries, please email: info@ibizaroyalservice.com

5.000 m<sup>2</sup>