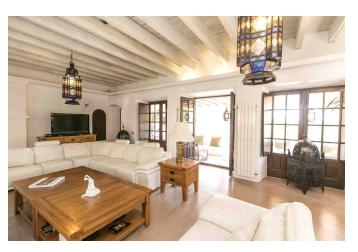

Spacious living room, modern fully equipped kitchen plus further kitchen on the lower floor that faces outside space (reception area), terrace, 5000sq of outside space with private swimming pool, bbq facility, air conditioning throughout the house, safe in every room, alarm, internet, back garden