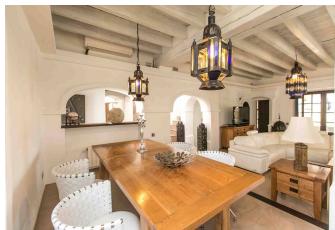

Spacious living room, modern fully equipped kitchen plus further kitchen on the lower floor that faces outside space (reception area), terrace, 5000sq of outside space with private swimming pool, bbq facility, air conditioning throughout the house, safe in every room, alarm, internet, back garden