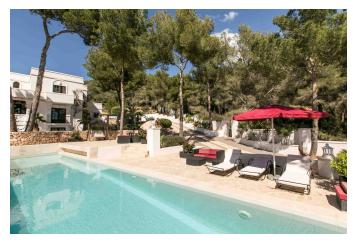

Spacious living room, modern fully equipped kitchen plus further kitchen on the lower floor that faces outside space (reception area), terrace, 5000sq of outside space with private swimming pool, bbq facility, air conditioning throughout the house, safe in every room, alarm, internet, back garden

#### **FEATURES**

A / C Alarm system BBQ chill out Country view Garden Internet + wifi Outdoor kitchen Parking Pool Sea view Security box

For enquiries, please email: info@ibizaroyalservice.com

5.000 m<sup>2</sup>