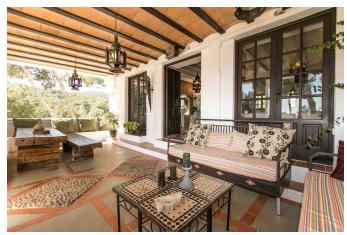

Spacious living room, modern fully equipped kitchen plus further kitchen on the lower floor that faces outside space (reception area), terrace, 5000sq of outside space with private swimming pool, bbq facility, air conditioning throughout the house, safe in every room, alarm, internet, back garden

#### **FEATURES**

A / C Alarm system BBQ chill out Country view Garden Internet + wifi Outdoor kitchen Parking Pool Sea view Security box

For enquiries, please email: info@ibizaroyalservice.com

5.000 m<sup>2</sup>