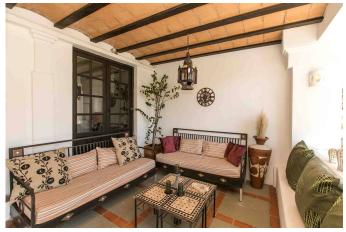

Spacious living room, modern fully equipped kitchen plus further kitchen on the lower floor that faces outside space (reception area), terrace, 5000sq of outside space with private swimming pool, bbq facility, air conditioning throughout the house, safe in every room, alarm, internet, back garden

#### **FEATURES**

A / C Alarm system BBQ chill out Country view Garden Internet + wifi Outdoor kitchen Parking Pool Sea view Security box

For enquiries, please email: info@ibizaroyalservice.com

5.000 m<sup>2</sup>