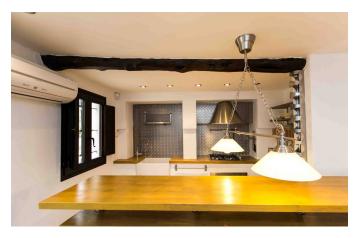

Spacious living room, modern fully equipped kitchen plus further kitchen on the lower floor that faces outside space (reception area), terrace, 5000sq of outside space with private swimming pool, bbq facility, air conditioning throughout the house, safe in every room, alarm, internet, back garden