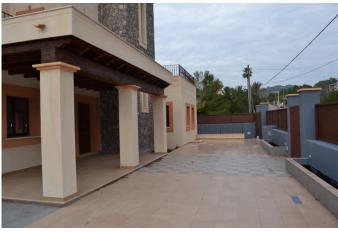

Description:

Basement: Garage with independent entrance with 30 mts cellar and direct access to the house.

Ground floor: Big living room with chimney and direct access to a huge porched terrace (50 mts) and the pool, independent fully equipped kitchen, 2 bedrooms, 1 bathroom.