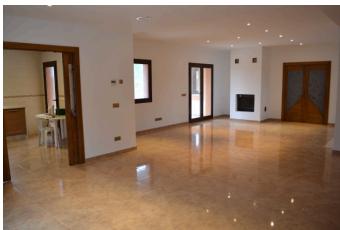

Description:

Basement: Garage with independent entrance with 30 mts cellar and direct access to the house.

Ground floor: Big living room with chimney and direct access to a huge porched terrace (50 mts) and the pool, independent fully equipped kitchen, 2 bedrooms, 1 bathroom.