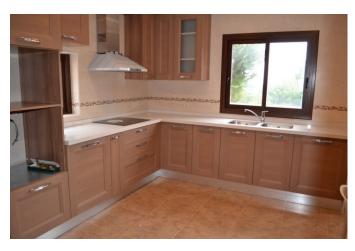

Description:

Basement: Garage with independent entrance with 30 mts cellar and direct access to the house.

Ground floor: Big living room with chimney and direct access to a huge porched terrace (50 mts) and the pool, independent fully equipped kitchen, 2 bedrooms, 1 bathroom.