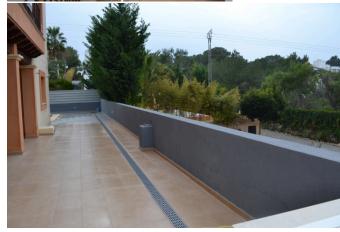

Description:

Basement: Garage with independent entrance with 30 mts cellar and direct access to the house.

Ground floor: Big living room with chimney and direct access to a huge porched terrace (50 mts) and the pool, independent fully equipped kitchen, 2 bedrooms, 1 bathroom.