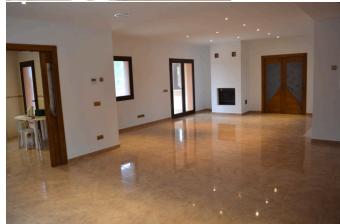

Description:

Basement: Garage with independent entrance with 30 mts cellar and direct access to the house.

Ground floor: Big living room with chimney and direct access to a huge porched terrace (50 mts) and the pool, independent fully equipped kitchen, 2 bedrooms, 1 bathroom.