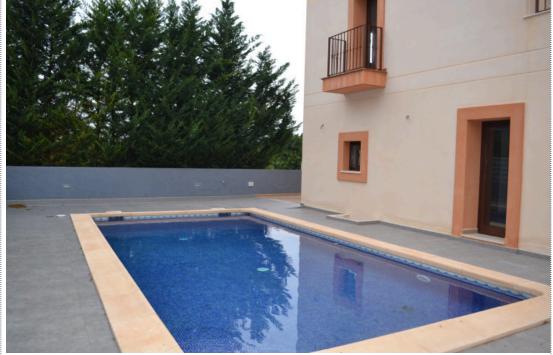

Can Pep Simó, Ibiza

CAN GERVE

New construction.

Plot: 650 m2 Built: 386 m2

This house is located in a perfect area, close to Ibiza town. It is distributed in 4 stories, and it has 4 bedrooms, 3 bathrooms (2 en-suite), 1 toilet, 1 office, huge living room, independent kitchen, pool and garage.

Description:

Basement: Garage with independent entrance with 30 mts cellar and direct access to the house.

Ground floor: Big living room with chimney and direct access to a huge porched terrace (50 mts) and the pool, independent fully equipped kitchen, 2 bedrooms, 1 bathroom.