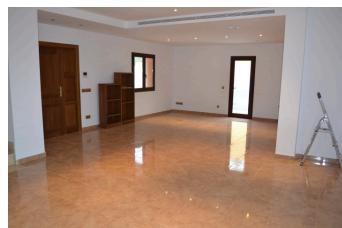

Description:

Basement: Garage with independent entrance with 30 mts cellar and direct access to the house.

Ground floor: Big living room with chimney and direct access to a huge porched terrace (50 mts) and the pool, independent fully equipped kitchen, 2 bedrooms, 1 bathroom.