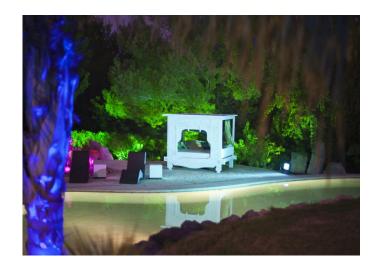

#### VILLA DEL BOSQUE

It is a 6 bedroom villa, a traditionally styled villa with big space. It is secluded in the hills as an idillyc retreat in the centre of the island.

It has a gorgeous infinty pool and it is surrounded by pine trees.

The villa comprises 6 big en-suite bedrooms, a fully equipped kitchen and a cosy living room. It also has a gym and a Turkish steam room with views over the pool.

The outside has a wonderful pool, and a pool house with all its facilities: bar, outdoor sound system and wireless connection.