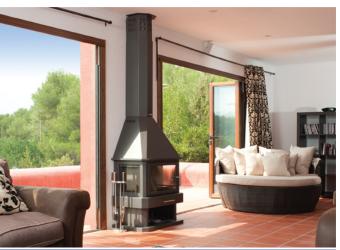

The villa comprises 6 big en-suite bedrooms, a fully equipped kitchen and a cosy living room. It also has a gym and a Turkish steam room with views over the pool.

The outside has a wonderful pool, and a pool house with all its facilities: bar, outdoor sound system and wireless connection.