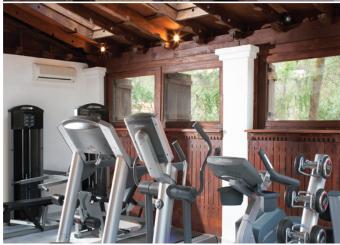

The villa comprises 6 big en-suite bedrooms, a fully equipped kitchen and a cosy living room. It also has a gym and a Turkish steam room with views over the pool.

The outside has a wonderful pool, and a pool house with all its facilities: bar, outdoor sound system and wireless connection.

#### **FEATURES**

A / C chill out Cinema room Country view Garden Gym Outside sound system Parking Pool Sauna Sound system

For enquiries, please email: info@ibizaroyalservice.com