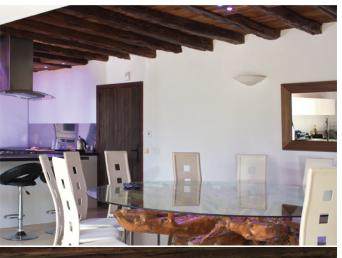

The villa comprises 6 big en-suite bedrooms, a fully equipped kitchen and a cosy living room. It also has a gym and a Turkish steam room with views over the pool.

The outside has a wonderful pool, and a pool house with all its facilities: bar, outdoor sound system and wireless connection.