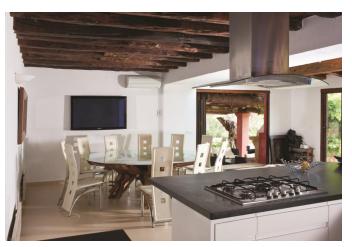

The villa comprises 6 big en-suite bedrooms, a fully equipped kitchen and a cosy living room. It also has a gym and a Turkish steam room with views over the pool.

The outside has a wonderful pool, and a pool house with all its facilities: bar, outdoor sound system and wireless connection.