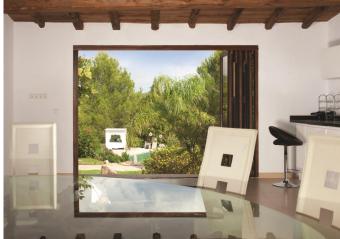

#### VILLA DEL BOSQUE

It is a 6 bedroom villa, a traditionally styled villa with big space. It is secluded in the hills as an idillyc retreat in the centre of the island.

It has a gorgeous infinty pool and it is surrounded by pine trees.

The villa comprises 6 big en-suite bedrooms, a fully equipped kitchen and a cosy living room. It also has a gym and a Turkish steam room with views over the pool.

The outside has a wonderful pool, and a pool house with all its facilities: bar, outdoor sound system and wireless connection.