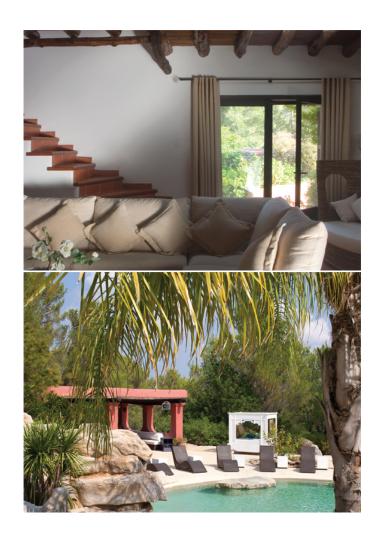

#### VILLA DEL BOSQUE

It is a 6 bedroom villa, a traditionally styled villa with big space. It is secluded in the hills as an idillyc retreat in the centre of the island.

It has a gorgeous infinty pool and it is surrounded by pine trees.

The villa comprises 6 big en-suite bedrooms, a fully equipped kitchen and a cosy living room. It also has a gym and a Turkish steam room with views over the pool.

The outside has a wonderful pool, and a pool house with all its facilities: bar, outdoor sound system and wireless connection.