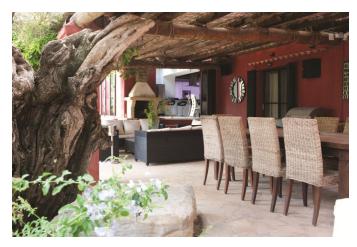

The villa comprises 6 big en-suite bedrooms, a fully equipped kitchen and a cosy living room. It also has a gym and a Turkish steam room with views over the pool.

The outside has a wonderful pool, and a pool house with all its facilities: bar, outdoor sound system and wireless connection.