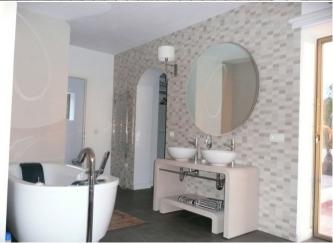

#### CANA CONTA

Modern style villa. It has 2 bedrooms in the main house and a bungalow. All bedrooms with en suite bathrooms (bathtubs in the house, shower in the bungalow) The master bedroom is on the first floor. It has a dressing room and a big terrace withe sunset views (another bedroom could be built).

All rooms have cold-hot a/c. Fully equipped kitchen. Parking for 2 cars. Fenced plot. Pool sorrounded by teak wood. Alarm system, WiFi and security box.

The views are very beautiful, mostly the sunset views. 10 min. walking distance to the beach.