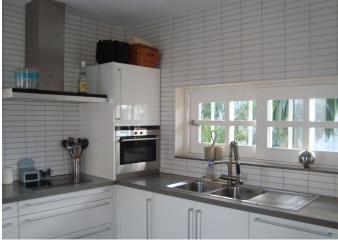

All rooms have cold-hot a/c. Fully equipped kitchen. Parking for 2 cars. Fenced plot. Pool sorrounded by teak wood. Alarm system, WiFi and security box.

The views are very beautiful, mostly the sunset views. 10 min. walking distance to the beach.