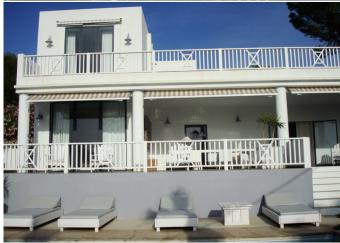

#### CANA CONTA

Modern style villa. It has 2 bedrooms in the main house and a bungalow. All bedrooms with en suite bathrooms (bathtubs in the house, shower in the bungalow) The master bedroom is on the first floor. It has a dressing room and a big terrace withe sunset views (another bedroom could be built).

All rooms have cold-hot a/c. Fully equipped kitchen. Parking for 2 cars. Fenced plot. Pool sorrounded by teak wood. Alarm system, WiFi and security box.

The views are very beautiful, mostly the sunset views. 10 min. walking distance to the beach.