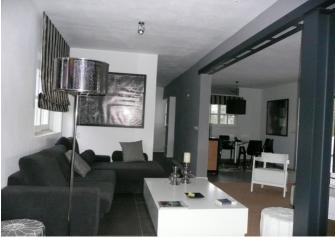

All rooms have cold-hot a/c. Fully equipped kitchen. Parking for 2 cars. Fenced plot. Pool sorrounded by teak wood. Alarm system, WiFi and security box.

The views are very beautiful, mostly the sunset views. 10 min. walking distance to the beach.