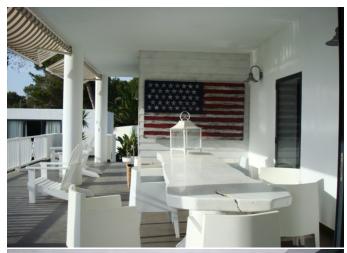

#### CANA CONTA

Modern style villa. It has 2 bedrooms in the main house and a bungalow. All bedrooms with en suite bathrooms (bathtubs in the house, shower in the bungalow) The master bedroom is on the first floor. It has a dressing room and a big terrace withe sunset views (another bedroom could be built).

All rooms have cold-hot a/c. Fully equipped kitchen. Parking for 2 cars. Fenced plot. Pool sorrounded by teak wood. Alarm system, WiFi and security box.

The views are very beautiful, mostly the sunset views. 10 min. walking distance to the beach.