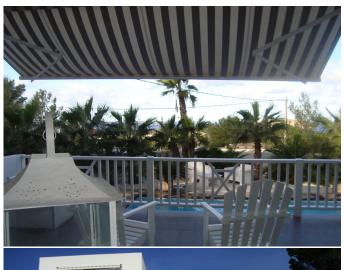

All rooms have cold-hot a/c. Fully equipped kitchen. Parking for 2 cars. Fenced plot. Pool sorrounded by teak wood. Alarm system, WiFi and security box.

The views are very beautiful, mostly the sunset views. 10 min. walking distance to the beach.