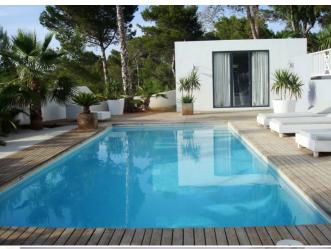

All rooms have cold-hot a/c. Fully equipped kitchen. Parking for 2 cars. Fenced plot. Pool sorrounded by teak wood. Alarm system, WiFi and security box.

The views are very beautiful, mostly the sunset views. 10 min. walking distance to the beach.

### **FEATURES**

A / C BBQ Child friendly chill out Pool Sea view Sunset Walking distance to the beach

For enquiries, please email: info@ibizarovalservice.com

1000 m<sup>2</sup>

Cala Conta, Ibiza

Cala Conta, Ibiza