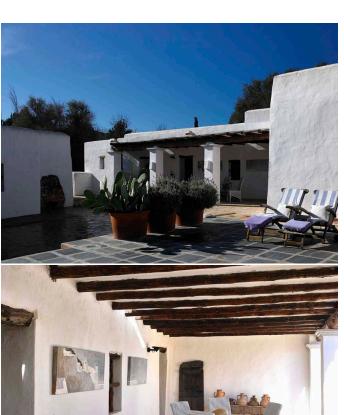

The beautiful landscaped garden features a large swimming pool (12×4 m), with a stone terrace and sun loungers, parasols and two chillouts.

In front of the villa, lies an enormous terrace with several seating- and dining areas and a bar. These areas have outdoor lighting so you can enjoy these places both during day and night.