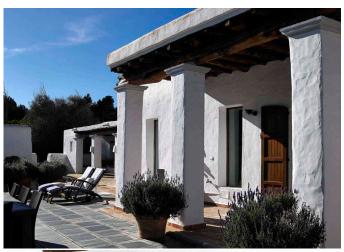

The beautiful landscaped garden features a large swimming pool (12×4 m), with a stone terrace and sun loungers, parasols and two chillouts.

In front of the villa, lies an enormous terrace with several seating- and dining areas and a bar. These areas have outdoor lighting so you can enjoy these places both during day and night.