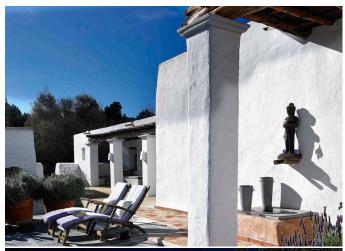

The beautiful landscaped garden features a large swimming pool (12×4 m), with a stone terrace and sun loungers, parasols and two chillouts.

In front of the villa, lies an enormous terrace with several seating- and dining areas and a bar. These areas have outdoor lighting so you can enjoy these places both during day and night.