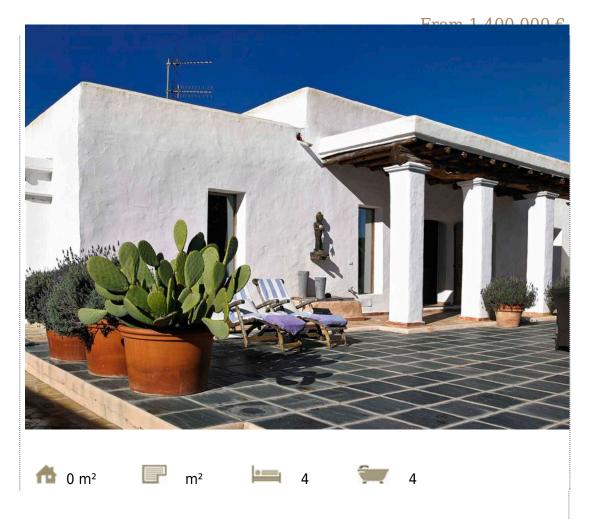

#### VILLA TOSCANA

It is a beautiful villa, located just outside San Rafael village with the best restaurants and clubs of Ibiza.

The parking area, with space for several cars, can be accessed via an iron gate.

The beautiful landscaped garden features a large swimming pool (12×4 m), with a stone terrace and sun loungers, parasols and two chillouts.

In front of the villa, lies an enormous terrace with several seating- and dining areas and a bar. These areas have outdoor lighting so you can enjoy these places both during day and night.