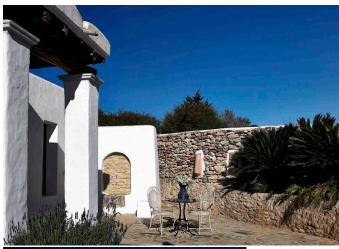

The beautiful landscaped garden features a large swimming pool (12×4 m), with a stone terrace and sun loungers, parasols and two chillouts.

In front of the villa, lies an enormous terrace with several seating- and dining areas and a bar. These areas have outdoor lighting so you can enjoy these places both during day and night.