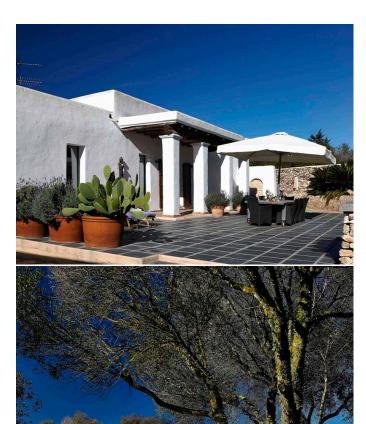

The beautiful landscaped garden features a large swimming pool (12×4 m), with a stone terrace and sun loungers, parasols and two chillouts.

In front of the villa, lies an enormous terrace with several seating- and dining areas and a bar. These areas have outdoor lighting so you can enjoy these places both during day and night.