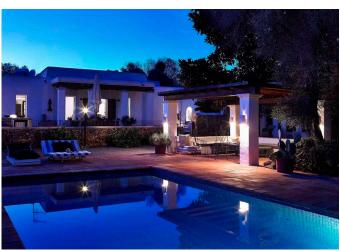

The beautiful landscaped garden features a large swimming pool (12×4 m), with a stone terrace and sun loungers, parasols and two chillouts.

In front of the villa, lies an enormous terrace with several seating- and dining areas and a bar. These areas have outdoor lighting so you can enjoy these places both during day and night.