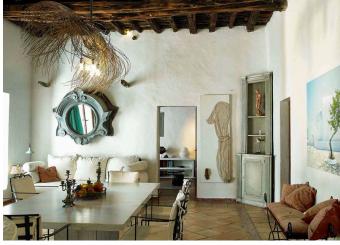

The entrance leads to the large living room which features comfortable sofas, and a wooden dining-table. It has satellite TV, a DVD-player, music equipment and internet access. A staircase leads to the wine-cellar. Next to it is a separate room with so