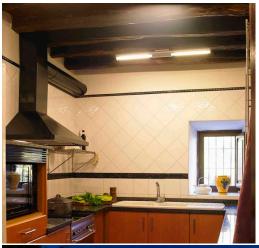

The entrance leads to the large living room which features comfortable sofas, and a wooden dining-table. It has satellite TV, a DVD-player, music equipment and internet access. A staircase leads to the wine-cellar. Next to it is a separate room with so