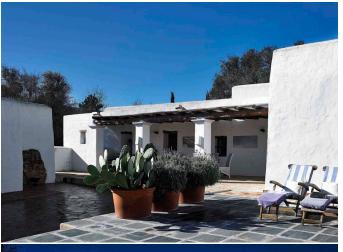

The beautiful landscaped garden features a large swimming pool (12×4 m), with a stone terrace and sun loungers, parasols and two chillouts.

In front of the villa, lies an enormous terrace with several seating- and dining areas and a bar. These areas have outdoor lighting so you can enjoy these places both during day and night.