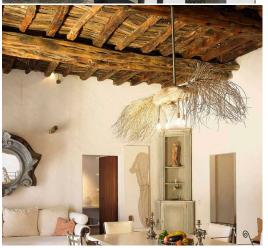

The entrance leads to the large living room which features comfortable sofas, and a wooden dining-table. It has satellite TV, a DVD-player, music equipment and internet access. A staircase leads to the wine-cellar. Next to it is a separate room with so