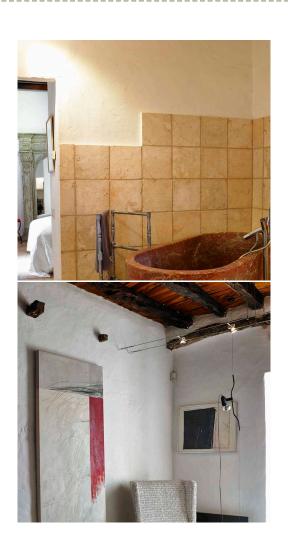

The entrance leads to the large living room which features comfortable sofas, and a wooden dining-table. It has satellite TV, a DVD-player, music equipment and internet access. A staircase leads to the wine-cellar. Next to it is a separate room with so