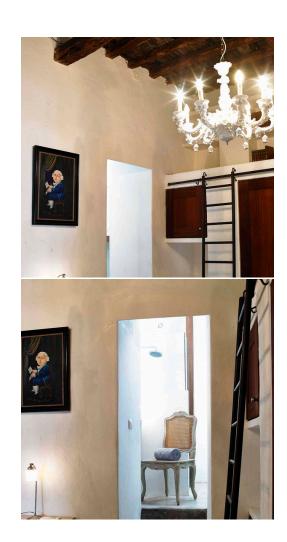

The entrance leads to the large living room which features comfortable sofas, and a wooden dining-table. It has satellite TV, a DVD-player, music equipment and internet access. A staircase leads to the wine-cellar. Next to it is a separate room with so