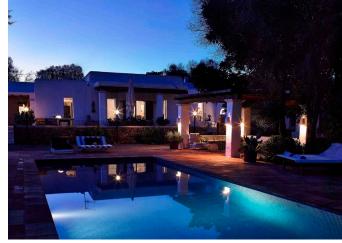

The beautiful landscaped garden features a large swimming pool (12×4 m), with a stone terrace and sun loungers, parasols and two chillouts.

In front of the villa, lies an enormous terrace with several seating- and dining areas and a bar. These areas have outdoor lighting so you can enjoy these places both during day and night.