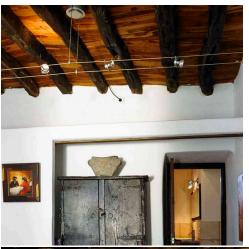

The entrance leads to the large living room which features comfortable sofas, and a wooden dining-table. It has satellite TV, a DVD-player, music equipment and internet access. A staircase leads to the wine-cellar. Next to it is a separate room with so