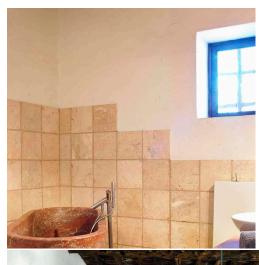

The entrance leads to the large living room which features comfortable sofas, and a wooden dining-table. It has satellite TV, a DVD-player, music equipment and internet access. A staircase leads to the wine-cellar. Next to it is a separate room with so