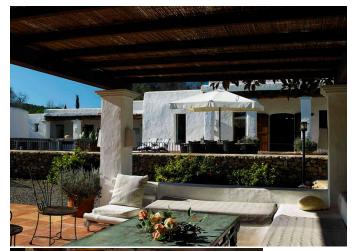

The beautiful landscaped garden features a large swimming pool (12×4 m), with a stone terrace and sun loungers, parasols and two chillouts.

In front of the villa, lies an enormous terrace with several seating- and dining areas and a bar. These areas have outdoor lighting so you can enjoy these places both during day and night.

The entrance leads to the large living room which features comfortable sofas, and a wooden dining-table. It has satellite TV, a DVD-player, music equipment and internet access. A staircase leads to the wine-cellar. Next to it is a separate room with so