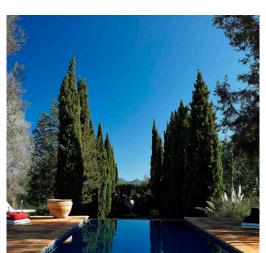

The beautiful landscaped garden features a large swimming pool (12×4 m), with a stone terrace and sun loungers, parasols and two chillouts.

In front of the villa, lies an enormous terrace with several seating- and dining areas and a bar. These areas have outdoor lighting so you can enjoy these places both during day and night.