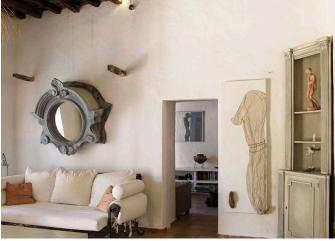

The entrance leads to the large living room which features comfortable sofas, and a wooden dining-table. It has satellite TV, a DVD-player, music equipment and internet access. A staircase leads to the wine-cellar. Next to it is a separate room with so