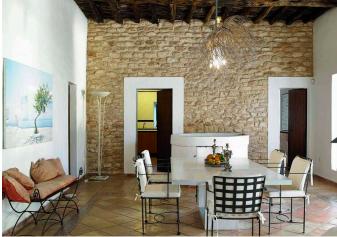

The entrance leads to the large living room which features comfortable sofas, and a wooden dining-table. It has satellite TV, a DVD-player, music equipment and internet access. A staircase leads to the wine-cellar. Next to it is a separate room with so