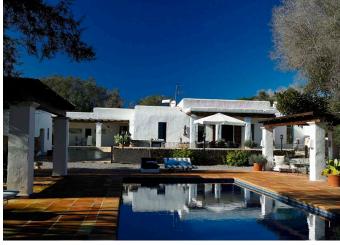

The beautiful landscaped garden features a large swimming pool (12×4 m), with a stone terrace and sun loungers, parasols and two chillouts.

In front of the villa, lies an enormous terrace with several seating- and dining areas and a bar. These areas have outdoor lighting so you can enjoy these places both during day and night.