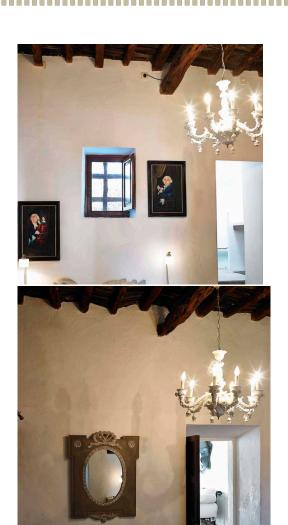

The entrance leads to the large living room which features comfortable sofas, and a wooden dining-table. It has satellite TV, a DVD-player, music equipment and internet access. A staircase leads to the wine-cellar. Next to it is a separate room with so