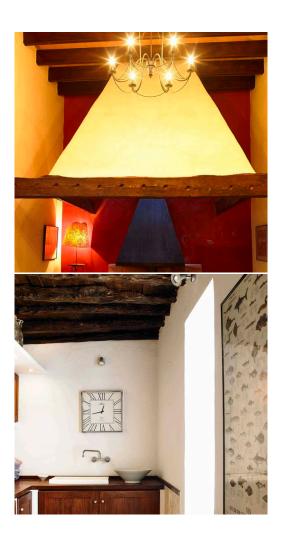

The entrance leads to the large living room which features comfortable sofas, and a wooden dining-table. It has satellite TV, a DVD-player, music equipment and internet access. A staircase leads to the wine-cellar. Next to it is a separate room with so