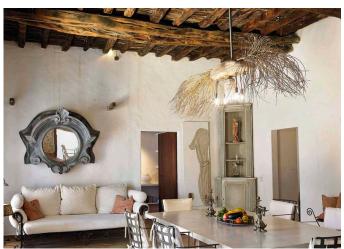

The entrance leads to the large living room which features comfortable sofas, and a wooden dining-table. It has satellite TV, a DVD-player, music equipment and internet access. A staircase leads to the wine-cellar. Next to it is a separate room with so