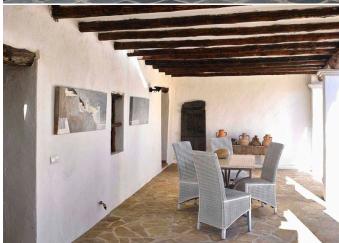

The entrance leads to the large living room which features comfortable sofas, and a wooden dining-table. It has satellite TV, a DVD-player, music equipment and internet access. A staircase leads to the wine-cellar. Next to it is a separate room with so