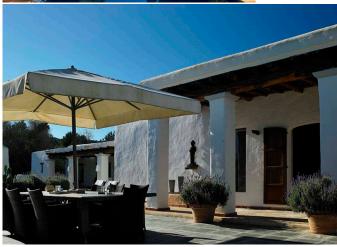

The beautiful landscaped garden features a large swimming pool (12×4 m), with a stone terrace and sun loungers, parasols and two chillouts.

In front of the villa, lies an enormous terrace with several seating- and dining areas and a bar. These areas have outdoor lighting so you can enjoy these places both during day and night.