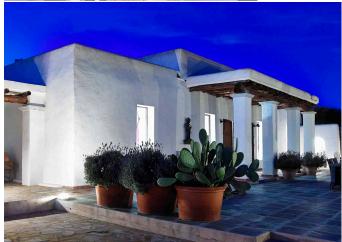

The beautiful landscaped garden features a large swimming pool (12×4 m), with a stone terrace and sun loungers, parasols and two chillouts.

In front of the villa, lies an enormous terrace with several seating- and dining areas and a bar. These areas have outdoor lighting so you can enjoy these places both during day and night.