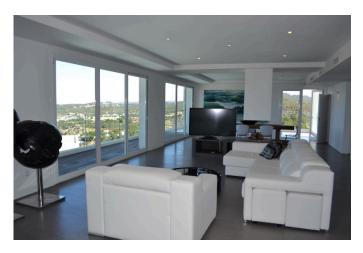

4 rooms with bath / shower and toilet

Each room includes a dressing 1 TV and a DVD player, a box Strong, 1 mini bar,

1 Roof Terrace

Stunning sea views and equipped dining room and bar and jacuzzi for 12 people