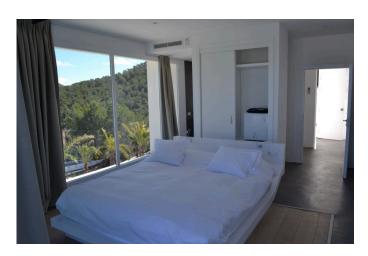

4 rooms with bath / shower and toilet

Each room includes a dressing 1 TV and a DVD player, a box Strong, 1 mini bar,

1 Roof Terrace

Stunning sea views and equipped dining room and bar and jacuzzi for 12 people