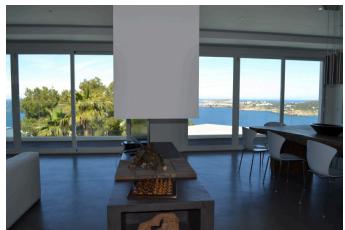

**INCLUDES** 

Elevator, Alarm System with Image taxed

A large living room with TV 55 'in 3-D (satellite) and DVD BLUE RAY

1 fireplace, 1 safe,

An indoor and outdoor dining

1 fully equipped kitchen with granite center island black lacquered black

#### **FEATURES**

A / C Alarm system Child friendly Garage Parking Pool Sea view Sound system Sunset

For enquiries, please email: info@ibizaroyalservice.com

500 m<sup>2</sup>

2500 m<sup>2</sup>