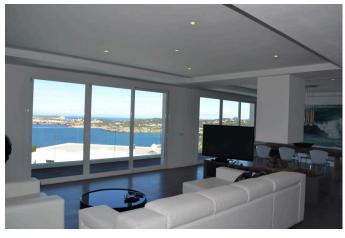

4 rooms with bath / shower and toilet

Each room includes a dressing 1 TV and a DVD player, a box Strong, 1 mini bar,

1 Roof Terrace

Stunning sea views and equipped dining room and bar and jacuzzi for 12 people