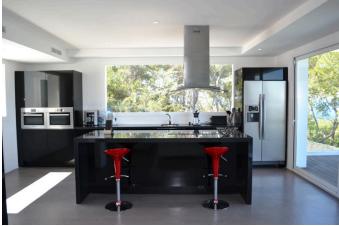

**INCLUDES** 

Elevator, Alarm System with Image taxed

A large living room with TV 55 'in 3-D (satellite) and DVD BLUE RAY

1 fireplace, 1 safe,

An indoor and outdoor dining

1 fully equipped kitchen with granite center island black lacquered black