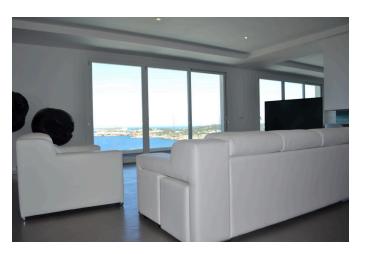

4 rooms with bath / shower and toilet

Each room includes a dressing 1 TV and a DVD player, a box Strong, 1 mini bar,

1 Roof Terrace

Stunning sea views and equipped dining room and bar and jacuzzi for 12 people