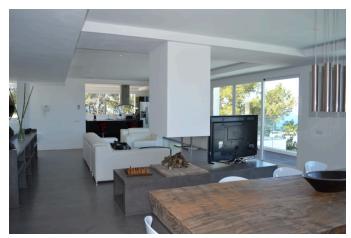

**INCLUDES** 

Elevator, Alarm System with Image taxed

A large living room with TV 55 'in 3-D (satellite) and DVD BLUE RAY

1 fireplace, 1 safe,

An indoor and outdoor dining

1 fully equipped kitchen with granite center island black lacquered black