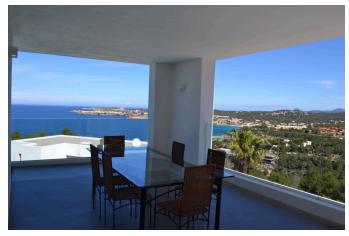

4 rooms with bath / shower and toilet

Each room includes a dressing 1 TV and a DVD player, a box Strong, 1 mini bar,

1 Roof Terrace

Stunning sea views and equipped dining room and bar and jacuzzi for 12 people