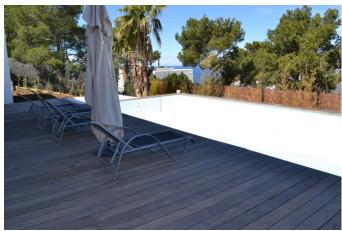

#### EL LINCE Cala Molí, Ibiza

From 6.000.000 €

VILLA EL LINCE

Plot of 1250 m<sup>2</sup> with beautiful garden with sea views and garage

4 bedrooms, 1 terrace, 1 large pool and Jacuzzi 8 people, 1 quest toilet

4 rooms with bath / shower and toilet

Each room includes a dressing 1 TV and a DVD player, a box Strong, 1 mini bar,

1 Roof Terrace

Stunning sea views and equipped dining room and bar and jacuzzi for 12 people