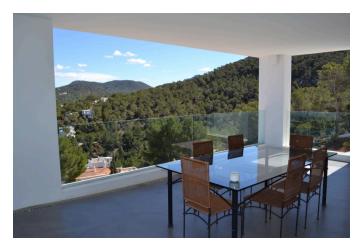

#### EL LINCE Cala Molí, Ibiza

From 6.000.000 €

VILLA EL LINCE

Plot of 1250 m<sup>2</sup> with beautiful garden with sea views and garage

4 bedrooms, 1 terrace, 1 large pool and Jacuzzi 8 people, 1 quest toilet

**INCLUDES** 

Elevator, Alarm System with Image taxed

A large living room with TV 55 'in 3-D (satellite) and DVD BLUE RAY

1 fireplace, 1 safe,

An indoor and outdoor dining

1 fully equipped kitchen with granite center island black lacquered black