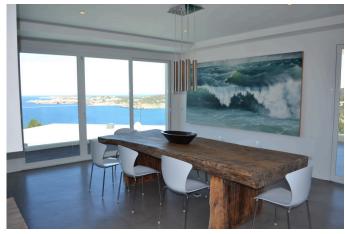

#### EL LINCE Cala Molí, Ibiza

From 6.000.000 €

VILLA EL LINCE

Plot of 1250 m<sup>2</sup> with beautiful garden with sea views and garage

4 bedrooms, 1 terrace, 1 large pool and Jacuzzi 8 people, 1 quest toilet

**INCLUDES** 

Elevator, Alarm System with Image taxed

A large living room with TV 55 'in 3-D (satellite) and DVD BLUE RAY

1 fireplace, 1 safe,

An indoor and outdoor dining

1 fully equipped kitchen with granite center island black lacquered black