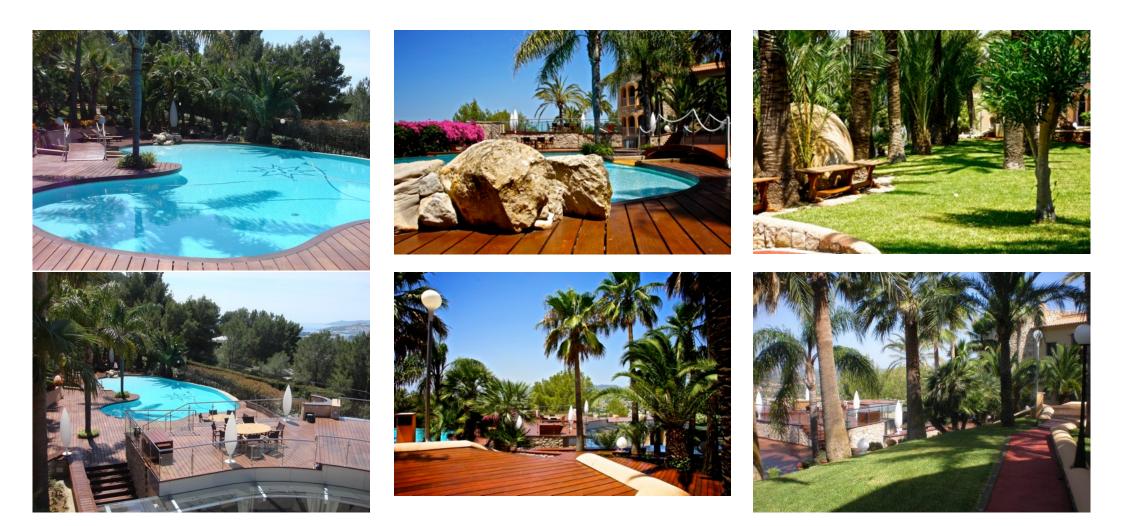

## VILLA CAROL

Villa Carol is the perfect combination of luxuriousness and comfort; a wonderful haven of peace in a 2,000-m2 estate surrounded by 8,000 m2 of Mediterranean garden. It is located in a strategic place on the island, near the city centre but, at the same time, sufficiently far away to be able to enjoy peace and quiet, without noise and traffic. 10 minutes from the airport and the main beaches and 5 minutes from Ibiza Port.

It consists of the main building flanked by two stone towers, with 8 bedrooms en suite with terraces and Dalt Vila views. Inside the house we can also find a great inner garden, gym, beautiful living rooms with chimney, a huge dining room and several chill out areas, all rooms with central heating and a/c.