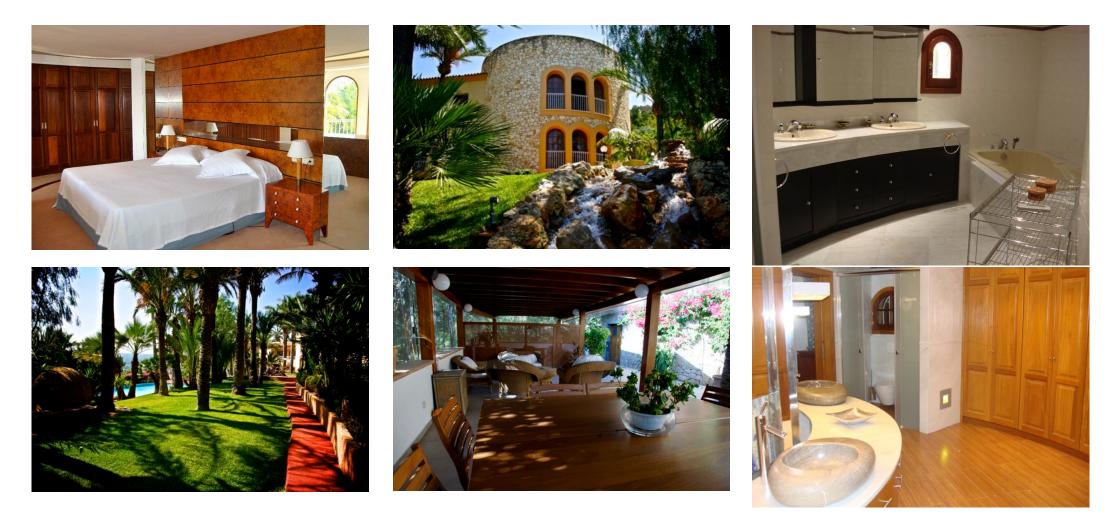

It consists of the main building flanked by two stone towers, with 8 bedrooms en suite with terraces and Dalt Vila views. Inside the house we can also find a great inner garden, gym, beautiful living rooms with chimney, a huge dining room and several chill out areas, all rooms with central heating and a/c.

It has an annex guest house with all facilit