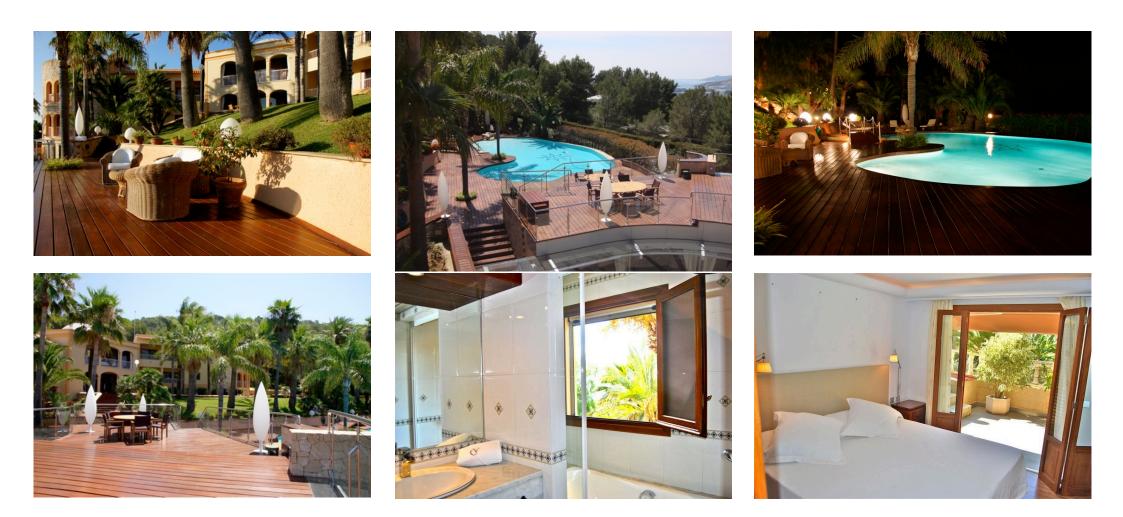

It consists of the main building flanked by two stone towers, with 8 bedrooms en suite with terraces and Dalt Vila views. Inside the house we can also find a great inner garden, gym, beautiful living rooms with chimney, a huge dining room and several chill out areas, all rooms with central heating and a/c.