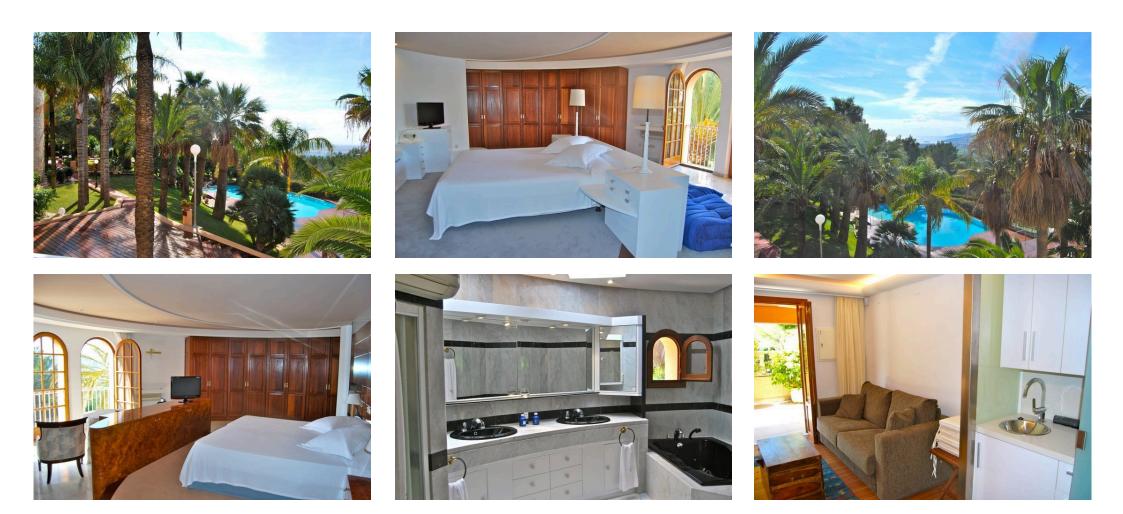

It consists of the main building flanked by two stone towers, with 8 bedrooms en suite with terraces and Dalt Vila views. Inside the house we can also find a great inner garden, gym, beautiful living rooms with chimney, a huge dining room and several chill out areas, all rooms with central heating and a/c.

It has an annex guest house with all facilit