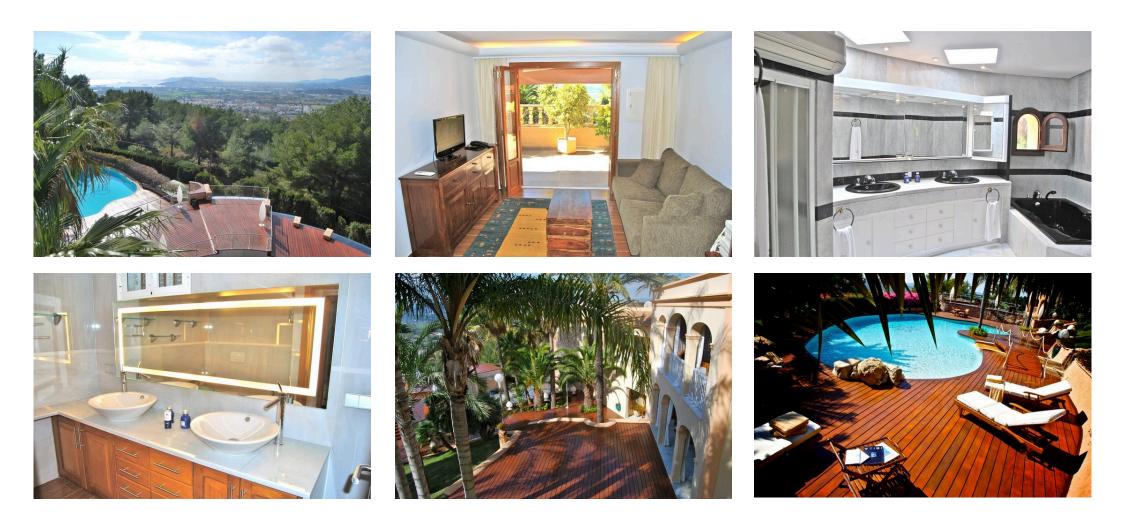

## VILLA CAROL

Villa Carol is the perfect combination of luxuriousness and comfort; a wonderful haven of peace in a 2,000-m2 estate surrounded by 8,000 m2 of Mediterranean garden. It is located in a strategic place on the island, near the city centre but, at the same time, sufficiently far away to be able to enjoy peace and quiet, without noise and traffic. 10 minutes from the airport and the main beaches and 5 minutes from Ibiza Port.

It consists of the main building flanked by two stone towers, with 8 bedrooms en suite with terraces and Dalt Vila views. Inside the house we can also find a great inner garden, gym, beautiful living rooms with chimney, a huge dining room and several chill out areas, all rooms with central heating and a/c.

## FEATURES

24 hours security A / C Alarm system BBQ Garage Garden Internet + wifi Outside bar Parking Pool Sea view Security box

For enquiries, please email: info@ibizaroyalservice.com

Ibiza Royal Service Tel. +34 696 77 00 22 / +34 636 819 298 Email: info@ibizaroyalservice.com © 2015 Ibiza Royal Service. All rights reserved. Reproduction not allowed without prior consent from Ibiza Royal Service.