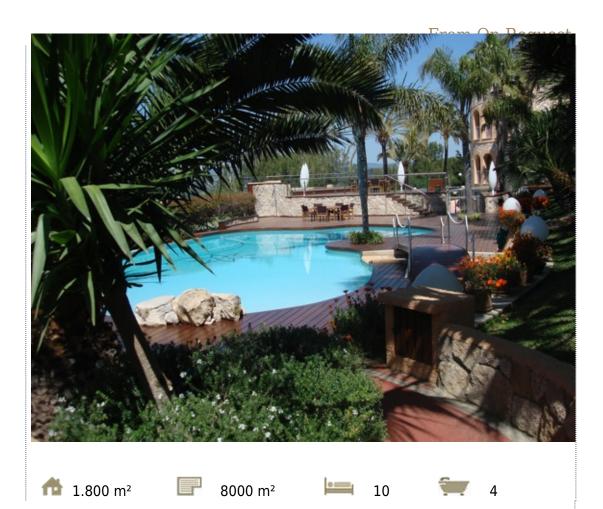

## VILLA CAROL

Villa Carol is the perfect combination of luxuriousness and comfort; a wonderful haven of peace in a 2,000-m2 estate surrounded by 8,000 m2 of Mediterranean garden. It is located in a strategic place on the island, near the city centre but, at the same time, sufficiently far away to be able to enjoy peace and quiet, without noise and traffic. 10 minutes from the airport and the main beaches and 5 minutes from Ibiza Port.

It consists of the main building flanked by two stone towers, with 8 bedrooms en suite with terraces and Dalt Vila views. Inside the house we can also find a great inner garden, gym, beautiful living rooms with chimney, a huge dining room and several chill out areas, all rooms with central heating and a/c.