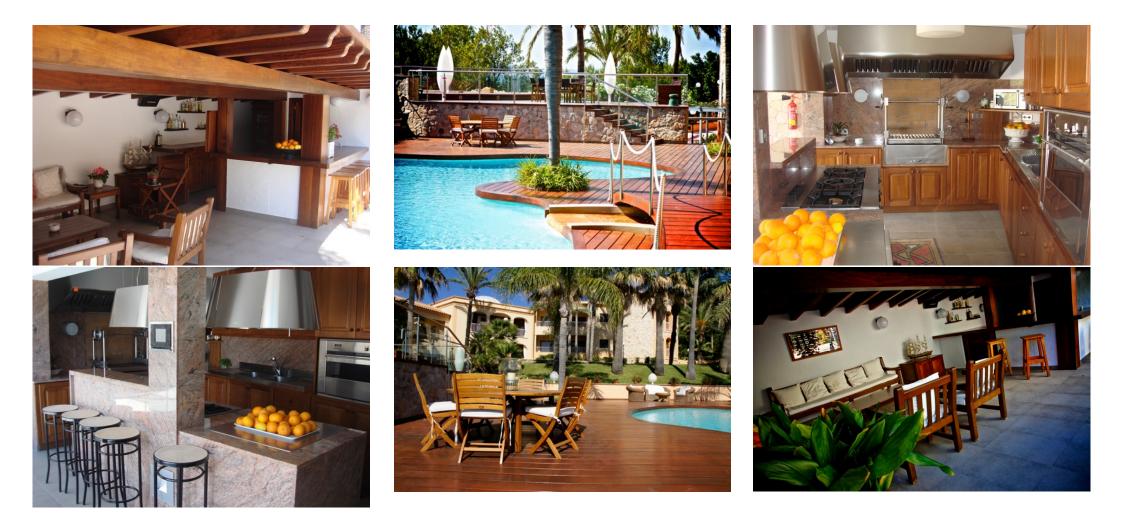

It consists of the main building flanked by two stone towers, with 8 bedrooms en suite with terraces and Dalt Vila views. Inside the house we can also find a great inner garden, gym, beautiful living rooms with chimney, a huge dining room and several chill out areas, all rooms with central heating and a/c.

## FEATURES

24 hours security A / C Alarm system BBQ Garage Garden Internet + wifi Outside bar Parking Pool Sea view Security box

For enquiries, please email: info@ibizaroyalservice.com

Ibiza Royal Service Tel. +34 696 77 00 22 / +34 636 819 298 Email: info@ibizaroyalservice.com © 2015 Ibiza Royal Service. All rights reserved. Reproduction not allowed without prior consent from Ibiza Royal Service.