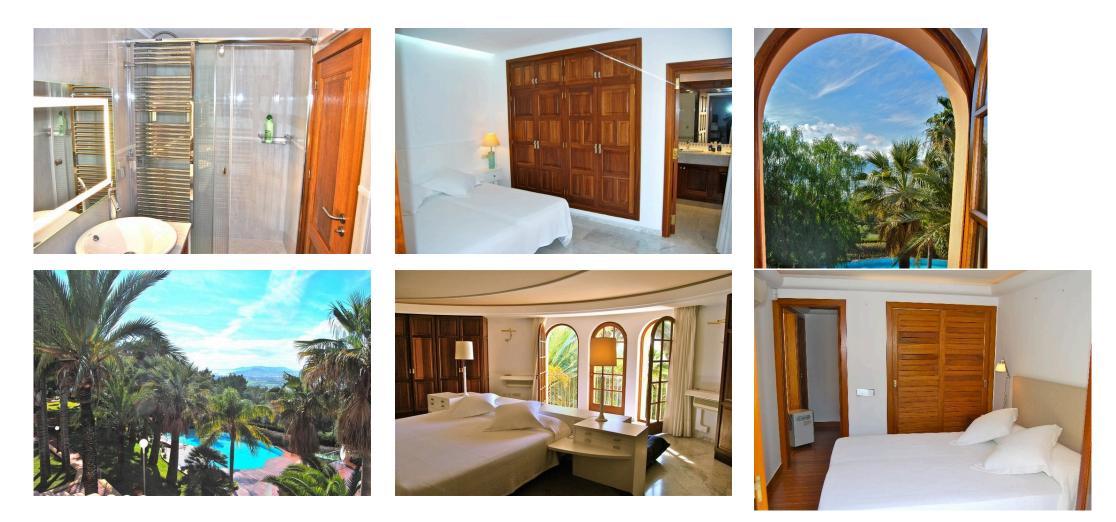

## VILLA CAROL

Villa Carol is the perfect combination of luxuriousness and comfort; a wonderful haven of peace in a 2,000-m2 estate surrounded by 8,000 m2 of Mediterranean garden. It is located in a strategic place on the island, near the city centre but, at the same time, sufficiently far away to be able to enjoy peace and quiet, without noise and traffic. 10 minutes from the airport and the main beaches and 5 minutes from Ibiza Port.

It consists of the main building flanked by two stone towers, with 8 bedrooms en suite with terraces and Dalt Vila views. Inside the house we can also find a great inner garden, gym, beautiful living rooms with chimney, a huge dining room and several chill out areas, all rooms with central heating and a/c.