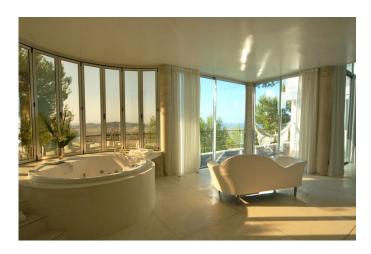

#### VILLA MORFEO

Very spacious, and tastefully decorated (modern ultraminimalist). Most of the furniture, fittings, lighting, etc. have been specially designed for the Villa.

In the most desired area on the island, 6 km from the city of Ibiza (on the road to San Jose). The amazing nightlife, bars and clubs in Ibiza are about 10 minutes.

Spectacular 180 degree panoramic views of the Old Town of Ibiza, the beaches of Salinas, is Codolar and the island of Formentera.

Large swimming pool (32m/105 feet) with waterfalls, hidden caves, floating cabin subaquatic pool windows. pool. Roof top swimming pool 12 mini tub and fountain. Pond with waterfall. Two whirlpool spa baths. Fitness and infrared sauna detoxification. Bar at the pool side, dining room and breakfast area also with barbecue. Spri

#### **FEATURES**

24 hours security A / C Alarm system BBQ Child friendly chill out Garage Garden Gym Infinity pool Internet + wifi Jacuzzi Outdoor kitchen Outside bar Outside bar Outside sound system Parking Pool Sauna Sea view Security box Sound system