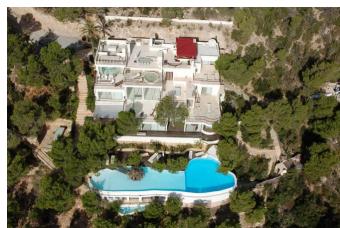

Spectacular 180 degree panoramic views of the Old Town of Ibiza, the beaches of Salinas, is Codolar and the island of Formentera.

Large swimming pool (32m/105 feet) with waterfalls, hidden caves, floating cabin subaquatic pool windows. pool. Roof top swimming pool 12 mini tub and fountain. Pond with waterfall. Two whirlpool spa baths. Fitness and infrared sauna detoxification. Bar at the pool side, dining room and breakfast area also with barbecue. Spri

For enquiries, please email: info@ibizaroyalservice.com

500 m<sup>2</sup>

1100 m<sup>2</sup>

4