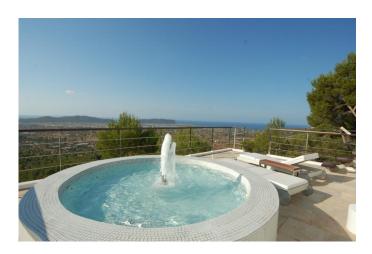

Spectacular 180 degree panoramic views of the Old Town of Ibiza, the beaches of Salinas, is Codolar and the island of Formentera.

Large swimming pool (32m/105 feet) with waterfalls, hidden caves, floating cabin subaquatic pool windows. pool. Roof top swimming pool 12 mini tub and fountain. Pond with waterfall. Two whirlpool spa baths. Fitness and infrared sauna detoxification. Bar at the pool side, dining room and breakfast area also with barbecue. Spri