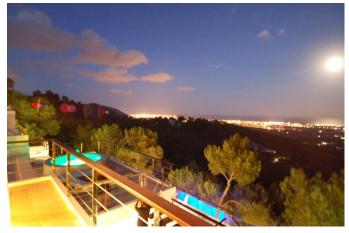

Spectacular 180 degree panoramic views of the Old Town of Ibiza, the beaches of Salinas, is Codolar and the island of Formentera.

Large swimming pool (32m/105 feet) with waterfalls, hidden caves, floating cabin subaquatic pool windows. pool. Roof top swimming pool 12 mini tub and fountain. Pond with waterfall. Two whirlpool spa baths. Fitness and infrared sauna detoxification. Bar at the pool side, dining room and breakfast area also with barbecue. Spri