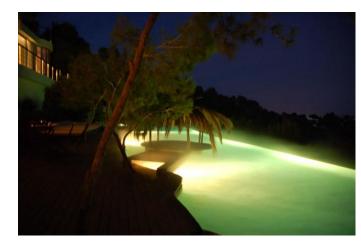

Spectacular 180 degree panoramic views of the Old Town of Ibiza, the beaches of Salinas, is Codolar and the island of Formentera.

Large swimming pool (32m/105 feet) with waterfalls, hidden caves, floating cabin subaquatic pool windows. pool. Roof top swimming pool 12 mini tub and fountain. Pond with waterfall. Two whirlpool spa baths. Fitness and infrared sauna detoxification. Bar at the pool side, dining room and breakfast area also with barbecue. Spri