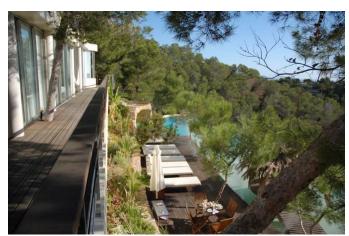

Spectacular 180 degree panoramic views of the Old Town of Ibiza, the beaches of Salinas, is Codolar and the island of Formentera.

Large swimming pool (32m/105 feet) with waterfalls, hidden caves, floating cabin subaquatic pool windows. pool. Roof top swimming pool 12 mini tub and fountain. Pond with waterfall. Two whirlpool spa baths. Fitness and infrared sauna detoxification. Bar at the pool side, dining room and breakfast area also with barbecue. Spri