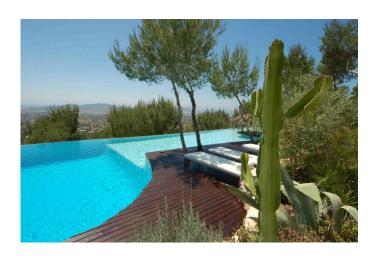

Spectacular 180 degree panoramic views of the Old Town of Ibiza, the beaches of Salinas, is Codolar and the island of Formentera.

Large swimming pool (32m/105 feet) with waterfalls, hidden caves, floating cabin subaquatic pool windows. pool. Roof top swimming pool 12 mini tub and fountain. Pond with waterfall. Two whirlpool spa baths. Fitness and infrared sauna detoxification. Bar at the pool side, dining room and breakfast area also with barbecue. Spri

#### **FEATURES**

24 hours security A / C Alarm system BBQ Child friendly chill out Garage Garden Gym Infinity pool Internet + wifi Jacuzzi Outdoor kitchen Outside bar Outside bar Outside sound system Parking Pool Sauna Sea view Security box Sound system