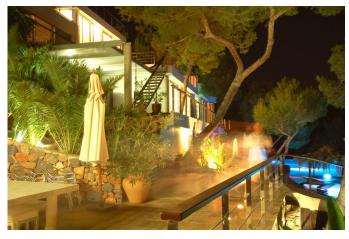

Spectacular 180 degree panoramic views of the Old Town of Ibiza, the beaches of Salinas, is Codolar and the island of Formentera.

Large swimming pool (32m/105 feet) with waterfalls, hidden caves, floating cabin subaquatic pool windows. pool. Roof top swimming pool 12 mini tub and fountain. Pond with waterfall. Two whirlpool spa baths. Fitness and infrared sauna detoxification. Bar at the pool side, dining room and breakfast area also with barbecue. Spri