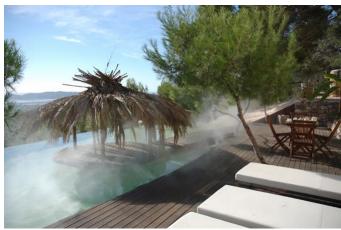

Spectacular 180 degree panoramic views of the Old Town of Ibiza, the beaches of Salinas, is Codolar and the island of Formentera.

Large swimming pool (32m/105 feet) with waterfalls, hidden caves, floating cabin subaquatic pool windows. pool. Roof top swimming pool 12 mini tub and fountain. Pond with waterfall. Two whirlpool spa baths. Fitness and infrared sauna detoxification. Bar at the pool side, dining room and breakfast area also with barbecue. Spri

#### **FEATURES**

24 hours security A / C Alarm system BBQ Child friendly chill out Garage Garden Gym Infinity pool Internet + wifi Jacuzzi Outdoor kitchen Outside bar Outside bar Outside sound system Parking Pool Sauna Sea view Security box Sound system