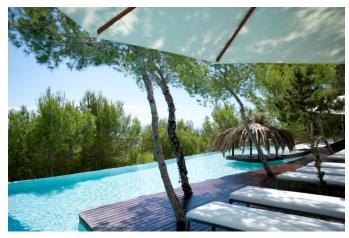

Spectacular 180 degree panoramic views of the Old Town of Ibiza, the beaches of Salinas, is Codolar and the island of Formentera.

Large swimming pool (32m/105 feet) with waterfalls, hidden caves, floating cabin subaquatic pool windows. pool. Roof top swimming pool 12 mini tub and fountain. Pond with waterfall. Two whirlpool spa baths. Fitness and infrared sauna detoxification. Bar at the pool side, dining room and breakfast area also with barbecue. Spri

#### **FEATURES**

24 hours security A / C Alarm system BBQ Child friendly chill out Garage Garden Gym Infinity pool Internet + wifi Jacuzzi Outdoor kitchen Outside bar Outside bar Outside sound system Parking Pool Sauna Sea view Security box Sound system