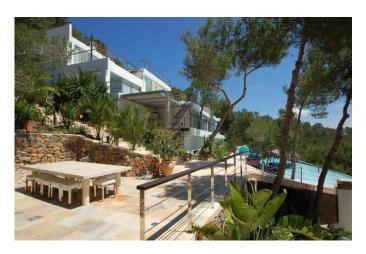

#### VILLA MORFEO

Very spacious, and tastefully decorated (modern ultraminimalist). Most of the furniture, fittings, lighting, etc. have been specially designed for the Villa.

In the most desired area on the island, 6 km from the city of Ibiza (on the road to San Jose). The amazing nightlife, bars and clubs in Ibiza are about 10 minutes.

Spectacular 180 degree panoramic views of the Old Town of Ibiza, the beaches of Salinas, is Codolar and the island of Formentera.

Large swimming pool (32m/105 feet) with waterfalls, hidden caves, floating cabin subaquatic pool windows. pool. Roof top swimming pool 12 mini tub and fountain. Pond with waterfall. Two whirlpool spa baths. Fitness and infrared sauna detoxification. Bar at the pool side, dining room and breakfast area also with barbecue. Spri