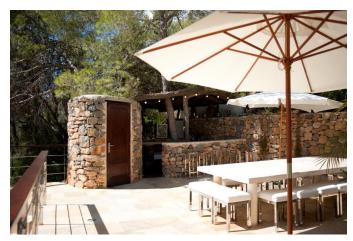

Spectacular 180 degree panoramic views of the Old Town of Ibiza, the beaches of Salinas, is Codolar and the island of Formentera.

Large swimming pool (32m/105 feet) with waterfalls, hidden caves, floating cabin subaquatic pool windows. pool. Roof top swimming pool 12 mini tub and fountain. Pond with waterfall. Two whirlpool spa baths. Fitness and infrared sauna detoxification. Bar at the pool side, dining room and breakfast area also with barbecue. Spri

#### **FEATURES**

24 hours security A / C Alarm system BBQ Child friendly chill out Garage Garden Gym Infinity pool Internet + wifi Jacuzzi Outdoor kitchen Outside bar Outside bar Outside sound system Parking Pool Sauna Sea view Security box Sound system