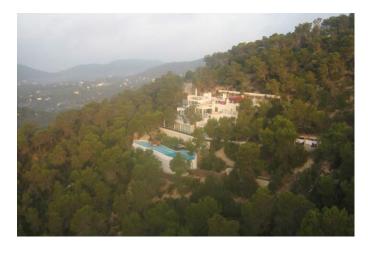

Spectacular 180 degree panoramic views of the Old Town of Ibiza, the beaches of Salinas, is Codolar and the island of Formentera.

Large swimming pool (32m/105 feet) with waterfalls, hidden caves, floating cabin subaquatic pool windows. pool. Roof top swimming pool 12 mini tub and fountain. Pond with waterfall. Two whirlpool spa baths. Fitness and infrared sauna detoxification. Bar at the pool side, dining room and breakfast area also with barbecue. Spri