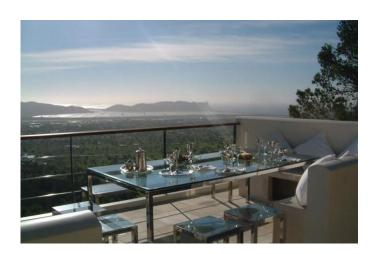

Spectacular 180 degree panoramic views of the Old Town of Ibiza, the beaches of Salinas, is Codolar and the island of Formentera.

Large swimming pool (32m/105 feet) with waterfalls, hidden caves, floating cabin subaquatic pool windows. pool. Roof top swimming pool 12 mini tub and fountain. Pond with waterfall. Two whirlpool spa baths. Fitness and infrared sauna detoxification. Bar at the pool side, dining room and breakfast area also with barbecue. Spri