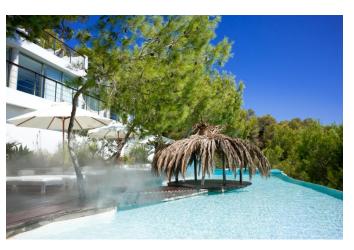

Spectacular 180 degree panoramic views of the Old Town of Ibiza, the beaches of Salinas, is Codolar and the island of Formentera.

Large swimming pool (32m/105 feet) with waterfalls, hidden caves, floating cabin subaquatic pool windows. pool. Roof top swimming pool 12 mini tub and fountain. Pond with waterfall. Two whirlpool spa baths. Fitness and infrared sauna detoxification. Bar at the pool side, dining room and breakfast area also with barbecue. Spri

#### **FEATURES**

24 hours security A / C Alarm system BBQ Child friendly chill out Garage Garden Gym Infinity pool Internet + wifi Jacuzzi Outdoor kitchen Outside bar Outside bar Outside sound system Parking Pool Sauna Sea view Security box Sound system