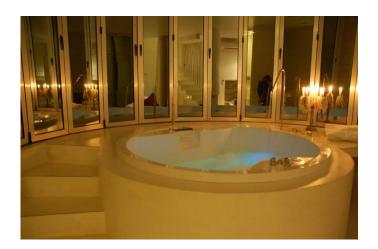

Spectacular 180 degree panoramic views of the Old Town of Ibiza, the beaches of Salinas, is Codolar and the island of Formentera.

Large swimming pool (32m/105 feet) with waterfalls, hidden caves, floating cabin subaquatic pool windows. pool. Roof top swimming pool 12 mini tub and fountain. Pond with waterfall. Two whirlpool spa baths. Fitness and infrared sauna detoxification. Bar at the pool side, dining room and breakfast area also with barbecue. Spri

#### **FEATURES**

24 hours security A / C Alarm system BBQ Child friendly chill out Garage Garden Gym Infinity pool Internet + wifi Jacuzzi Outdoor kitchen Outside bar Outside bar Outside sound system Parking Pool Sauna Sea view Security box Sound system