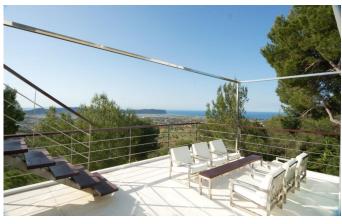

Spectacular 180 degree panoramic views of the Old Town of Ibiza, the beaches of Salinas, is Codolar and the island of Formentera.

Large swimming pool (32m/105 feet) with waterfalls, hidden caves, floating cabin subaquatic pool windows. pool. Roof top swimming pool 12 mini tub and fountain. Pond with waterfall. Two whirlpool spa baths. Fitness and infrared sauna detoxification. Bar at the pool side, dining room and breakfast area also with barbecue. Spri