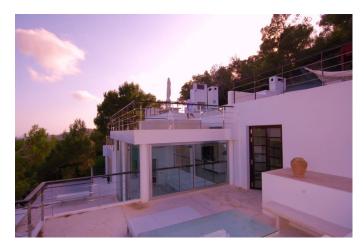

#### VILLA MORFEO

Very spacious, and tastefully decorated (modern ultraminimalist). Most of the furniture, fittings, lighting, etc. have been specially designed for the Villa.

In the most desired area on the island, 6 km from the city of Ibiza (on the road to San Jose). The amazing nightlife, bars and clubs in Ibiza are about 10 minutes.

Spectacular 180 degree panoramic views of the Old Town of Ibiza, the beaches of Salinas, is Codolar and the island of Formentera.

Large swimming pool (32m/105 feet) with waterfalls, hidden caves, floating cabin subaquatic pool windows. pool. Roof top swimming pool 12 mini tub and fountain. Pond with waterfall. Two whirlpool spa baths. Fitness and infrared sauna detoxification. Bar at the pool side, dining room and breakfast area also with barbecue. Spri