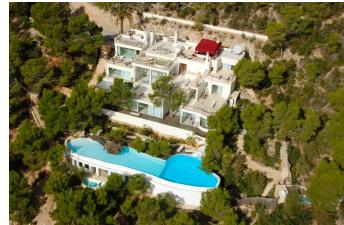

#### VILLA MORFEO

Very spacious, and tastefully decorated (modern ultraminimalist). Most of the furniture, fittings, lighting, etc. have been specially designed for the Villa.

In the most desired area on the island, 6 km from the city of Ibiza (on the road to San Jose). The amazing nightlife, bars and clubs in Ibiza are about 10 minutes.

Spectacular 180 degree panoramic views of the Old Town of Ibiza, the beaches of Salinas, is Codolar and the island of Formentera.

Large swimming pool (32m/105 feet) with waterfalls, hidden caves, floating cabin subaquatic pool windows. pool. Roof top swimming pool 12 mini tub and fountain. Pond with waterfall. Two whirlpool spa baths. Fitness and infrared sauna detoxification. Bar at the pool side, dining room and breakfast area also with barbecue. Spri

#### **FEATURES**

24 hours security A / C Alarm system BBQ Child friendly chill out Garage Garden Gym Infinity pool Internet + wifi Jacuzzi Outdoor kitchen Outside bar Outside bar Outside sound system Parking Pool Sauna Sea view Security box Sound system