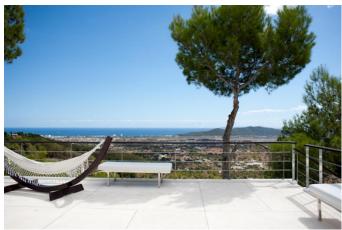

Spectacular 180 degree panoramic views of the Old Town of Ibiza, the beaches of Salinas, is Codolar and the island of Formentera.

Large swimming pool (32m/105 feet) with waterfalls, hidden caves, floating cabin subaquatic pool windows. pool. Roof top swimming pool 12 mini tub and fountain. Pond with waterfall. Two whirlpool spa baths. Fitness and infrared sauna detoxification. Bar at the pool side, dining room and breakfast area also with barbecue. Spri