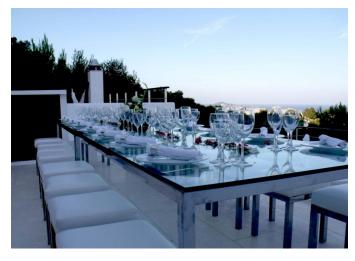

Spectacular 180 degree panoramic views of the Old Town of Ibiza, the beaches of Salinas, is Codolar and the island of Formentera.

Large swimming pool (32m/105 feet) with waterfalls, hidden caves, floating cabin subaquatic pool windows. pool. Roof top swimming pool 12 mini tub and fountain. Pond with waterfall. Two whirlpool spa baths. Fitness and infrared sauna detoxification. Bar at the pool side, dining room and breakfast area also with barbecue. Spri