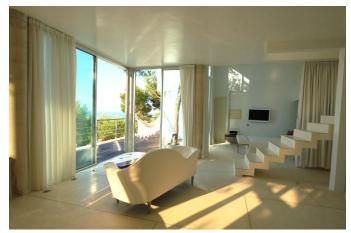

#### VILLA MORFEO

Very spacious, and tastefully decorated (modern ultraminimalist). Most of the furniture, fittings, lighting, etc. have been specially designed for the Villa.

In the most desired area on the island, 6 km from the city of Ibiza (on the road to San Jose). The amazing nightlife, bars and clubs in Ibiza are about 10 minutes.

Spectacular 180 degree panoramic views of the Old Town of Ibiza, the beaches of Salinas, is Codolar and the island of Formentera.

Large swimming pool (32m/105 feet) with waterfalls, hidden caves, floating cabin subaquatic pool windows. pool. Roof top swimming pool 12 mini tub and fountain. Pond with waterfall. Two whirlpool spa baths. Fitness and infrared sauna detoxification. Bar at the pool side, dining room and breakfast area also with barbecue. Spri

#### **FEATURES**

24 hours security A / C Alarm system BBQ Child friendly chill out Garage Garden Gym Infinity pool Internet + wifi Jacuzzi Outdoor kitchen Outside bar Outside bar Outside sound system Parking Pool Sauna Sea view Security box Sound system