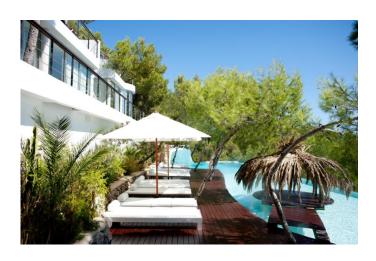

Spectacular 180 degree panoramic views of the Old Town of Ibiza, the beaches of Salinas, is Codolar and the island of Formentera.

Large swimming pool (32m/105 feet) with waterfalls, hidden caves, floating cabin subaquatic pool windows. pool. Roof top swimming pool 12 mini tub and fountain. Pond with waterfall. Two whirlpool spa baths. Fitness and infrared sauna detoxification. Bar at the pool side, dining room and breakfast area also with barbecue. Spri

#### **FEATURES**

24 hours security A / C Alarm system BBQ Child friendly chill out Garage Garden Gym Infinity pool Internet + wifi Jacuzzi Outdoor kitchen Outside bar Outside bar Outside sound system Parking Pool Sauna Sea view Security box Sound system