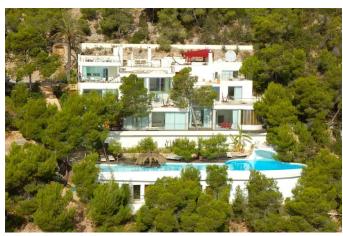

#### VILLA MORFEO

Very spacious, and tastefully decorated (modern ultraminimalist). Most of the furniture, fittings, lighting, etc. have been specially designed for the Villa.

In the most desired area on the island, 6 km from the city of Ibiza (on the road to San Jose). The amazing nightlife, bars and clubs in Ibiza are about 10 minutes.

Spectacular 180 degree panoramic views of the Old Town of Ibiza, the beaches of Salinas, is Codolar and the island of Formentera.

Large swimming pool (32m/105 feet) with waterfalls, hidden caves, floating cabin subaquatic pool windows. pool. Roof top swimming pool 12 mini tub and fountain. Pond with waterfall. Two whirlpool spa baths. Fitness and infrared sauna detoxification. Bar at the pool side, dining room and breakfast area also with barbecue. Spri

#### **FEATURES**

24 hours security A / C Alarm system BBQ Child friendly chill out Garage Garden Gym Infinity pool Internet + wifi Jacuzzi Outdoor kitchen Outside bar Outside bar Outside sound system Parking Pool Sauna Sea view Security box Sound system