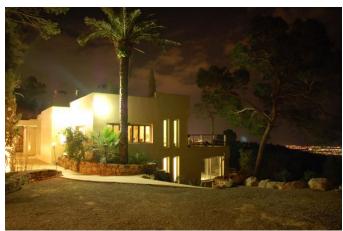

#### VILLA MORFEO

Very spacious, and tastefully decorated (modern ultraminimalist). Most of the furniture, fittings, lighting, etc. have been specially designed for the Villa.

In the most desired area on the island, 6 km from the city of Ibiza (on the road to San Jose). The amazing nightlife, bars and clubs in Ibiza are about 10 minutes.

Spectacular 180 degree panoramic views of the Old Town of Ibiza, the beaches of Salinas, is Codolar and the island of Formentera.

Large swimming pool (32m/105 feet) with waterfalls, hidden caves, floating cabin subaquatic pool windows. pool. Roof top swimming pool 12 mini tub and fountain. Pond with waterfall. Two whirlpool spa baths. Fitness and infrared sauna detoxification. Bar at the pool side, dining room and breakfast area also with barbecue. Spri