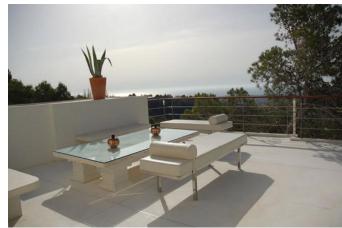

#### VILLA MORFEO

Very spacious, and tastefully decorated (modern ultraminimalist). Most of the furniture, fittings, lighting, etc. have been specially designed for the Villa.

In the most desired area on the island, 6 km from the city of Ibiza (on the road to San Jose). The amazing nightlife, bars and clubs in Ibiza are about 10 minutes.

Spectacular 180 degree panoramic views of the Old Town of Ibiza, the beaches of Salinas, is Codolar and the island of Formentera.

Large swimming pool (32m/105 feet) with waterfalls, hidden caves, floating cabin subaquatic pool windows. pool. Roof top swimming pool 12 mini tub and fountain. Pond with waterfall. Two whirlpool spa baths. Fitness and infrared sauna detoxification. Bar at the pool side, dining room and breakfast area also with barbecue. Spri

#### **FEATURES**

24 hours security A / C Alarm system BBQ Child friendly chill out Garage Garden Gym Infinity pool Internet + wifi Jacuzzi Outdoor kitchen Outside bar Outside bar Outside sound system Parking Pool Sauna Sea view Security box Sound system