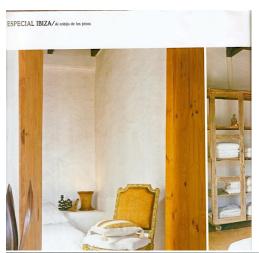

4 bedrooms (4 double beds)

3 bathrooms (1 with bath and two with shower)

Kitchen: Fully equipped kitchen (dishwasher, microwave, etc..)

Lounge on two levels 100 m2

Plasma TV

Aire Conditioning / Heating

Internet