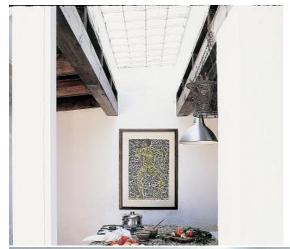

4 bedrooms (4 double beds)

3 bathrooms (1 with bath and two with shower)

Kitchen: Fully equipped kitchen (dishwasher, microwave, etc..)

Lounge on two levels 100 m2

Plasma TV

Aire Conditioning / Heating

Internet