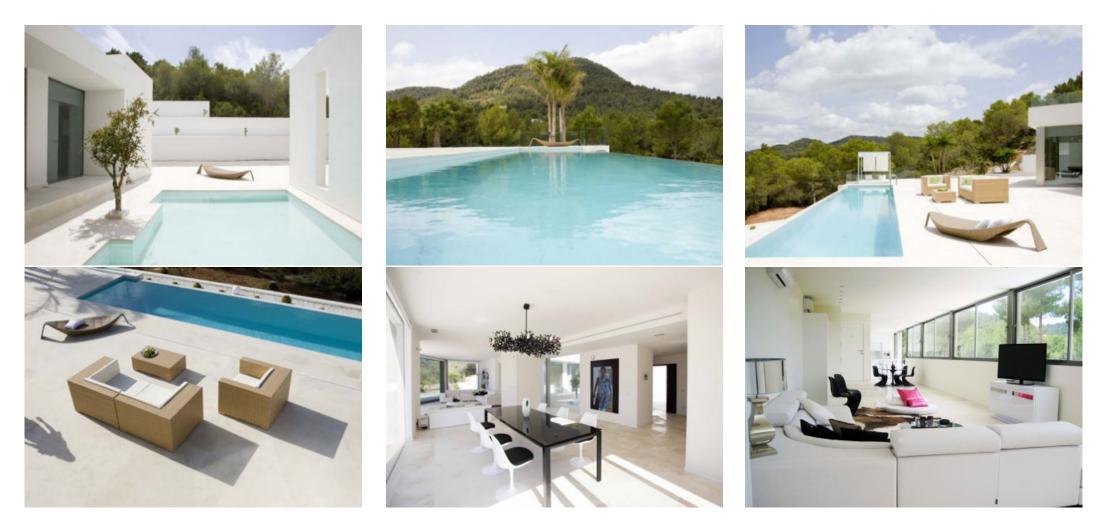

#### VILLA ELISABETTA

Villa Elisabetta is a luxury exclusive property, completely minimalist, with premium materials. The wonderful views over the bay of San Antonio and its sunsets shows us a great warmness, peace and harmony with the environment at the house.

The property has Mediterranean gardens, large pool, small pool, and a wonderful waterfall spa areas in each of its 5 heights with mini pools, all this is lit strategically. Large car parking area at the main entrance areas of the

two levels of housing.

An electric gate with video surveillance and sensor ensuring access to stately property with 22.500M2, totally private not overlooked. The entire estate has video surveillance, latest generation with laser and also alarms and sensors. 12 double bedrooms – 12 bathrooms Magnificent m