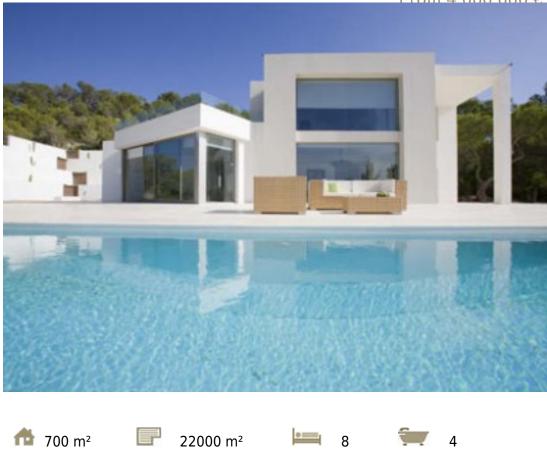

#### VILLA ELISABETTA

Villa Elisabetta is a luxury exclusive property, completely minimalist, with premium materials. The wonderful views over the bay of San Antonio and its sunsets shows us a great warmness, peace and harmony with the environment at the house.

The property has Mediterranean gardens, large pool, small pool, and a wonderful waterfall spa areas in each of its 5 heights with mini pools, all this is lit strategically. Large car parking area at the main entrance areas of the

two levels of housing.

An electric gate with video surveillance and sensor ensuring access to stately property with 22.500M2, totally private not overlooked. The entire estate has video surveillance, latest generation with laser and also alarms and sensors. 12 double bedrooms – 12 bathrooms Magnificent m