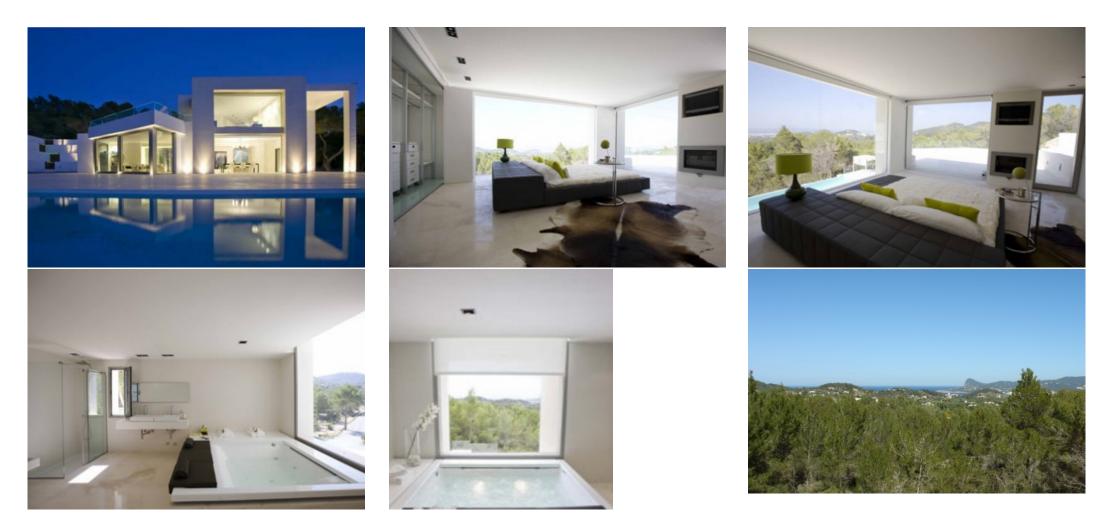

#### VILLA ELISABETTA

Villa Elisabetta is a luxury exclusive property, completely minimalist, with premium materials. The wonderful views over the bay of San Antonio and its sunsets shows us a great warmness, peace and harmony with the environment at the house.

The property has Mediterranean gardens, large pool, small pool, and a wonderful waterfall spa areas in each of its 5 heights with mini pools, all this is lit strategically. Large car parking area at the main entrance areas of the