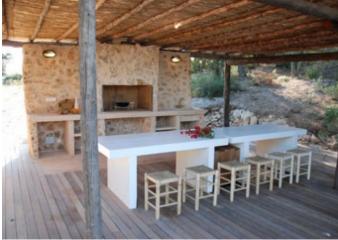

ooms, 4 bathrooms, 1 quest bathroom, 1 fully equipped kitchen, sitting room with sofas and TV, dining room with a table for 10 people, two galleries downstairs and a terrace on the first floor. Garage for 2 cars and laundry room. Satellite TV, HI FI, DVD, ADSL, WI FI, A/C through all the house. Outside: \(\pi\)Little house with 2 independent studios. Each studio has got small sitting room, equipped kitchenette, double bedroom, bathroom and private gallery. TV, HI FI, DVD, and A/C.

□Swimming pool of 18 m x 6m with barbecue area and poolhouse.

Ref: A00046-FT0

#### **FEATURES**

Alarm system BBQ Garage Garden Internet + wifi Parking Pool

For enquiries, please email: info@ibizaroyalservice.com



340 m<sup>2</sup>



20.000 m2 m<sup>2</sup>