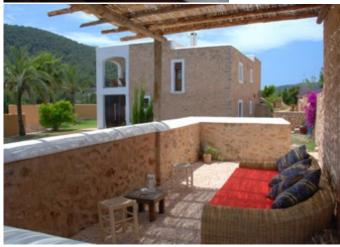

Km. 4 San José, Ibiza

CAN DAL (capacity: 12 people)

Can Dal is situated on San Jose road, 10 minutes from the beaches of Cala Jondal, Sa Caleta, Salinas and Es Cavallet, 10 minutes from Ibiza.

Distribution: ☐The main house has got 4 double bedrooms, 4 bathrooms, 1 quest bathroom, 1 fully equipped kitchen, sitting room with sofas and TV, dining room with a table for 10 people, two galleries downstairs and a terrace on the first floor. Garage for 2 cars and laundry room. Satellite TV, HI FI, DVD, ADSL, WI FI, A/C through all the house. Outside: \(\pi\)Little house with 2 independent studios. Each studio has got small sitting room, equipped kitchenette, double bedroom, bathroom and private gallery. TV, HI FI, DVD, and A/C.

□Swimming pool of 18 m x 6m with barbecue area and poolhouse.

Ref: A00046-FT0