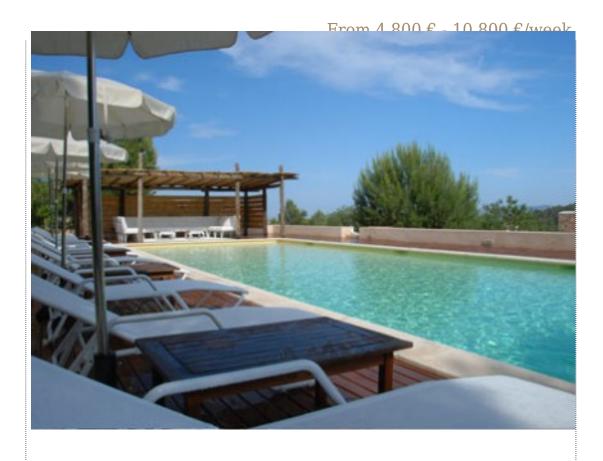

nas and Es Cavallet, 10 minutes from Ibiza.

Distribution: ☐The main house has got 4 double bedrooms, 4 bathrooms, 1 quest bathroom, 1 fully equipped kitchen, sitting room with sofas and TV, dining room with a table for 10 people, two galleries downstairs and a terrace on the first floor. Garage for 2 cars and laundry room. Satellite TV, HI FI, DVD, ADSL, WI FI, A/C through all the house. Outside: \(\pi\)Little house with 2 independent studios. Each studio has got small sitting room, equipped kitchenette, double bedroom, bathroom and private gallery. TV, HI FI, DVD, and A/C.

□Swimming pool of 18 m x 6m with barbecue area and poolhouse.

Ref: A00046-FT0

#### **FEATURES**

Alarm system BBQ Garage Garden Internet + wifi Parking Pool

For enquiries, please email: info@ibizaroyalservice.com



340 m<sup>2</sup>



20.000 m2 m<sup>2</sup>