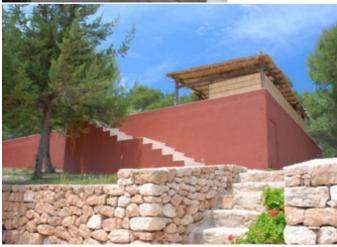

oms, 1 quest bathroom, 1 fully equipped kitchen, sitting room with sofas and TV, dining room with a table for 10 people, two galleries downstairs and a terrace on the first floor. Garage for 2 cars and laundry room. Satellite TV, HI FI, DVD, ADSL, WI FI, A/C through all the house. Outside: \(\pi\)Little house with 2 independent studios. Each studio has got small sitting room, equipped kitchenette, double bedroom, bathroom and private gallery. TV, HI FI, DVD, and A/C.

□Swimming pool of 18 m x 6m with barbecue area and poolhouse.

Ref: A00046-FT0

#### **FEATURES**

Alarm system BBQ Garage Garden Internet + wifi Parking Pool

For enquiries, please email: info@ibizaroyalservice.com



340 m<sup>2</sup>



20.000 m2 m<sup>2</sup>