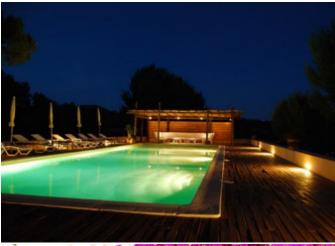

bedrooms, 4 bathrooms, 1 quest bathroom, 1 fully equipped kitchen, sitting room with sofas and TV, dining room with a table for 10 people, two galleries downstairs and a terrace on the first floor. Garage for 2 cars and laundry room. Satellite TV, HI FI, DVD, ADSL, WI FI, A/C through all the house. Outside: \(\pi\)Little house with 2 independent studios. Each studio has got small sitting room, equipped kitchenette, double bedroom, bathroom and private gallery. TV, HI FI, DVD, and A/C.

□Swimming pool of 18 m x 6m with barbecue area and poolhouse.

Ref: A00046-FT0

#### **FEATURES**

Alarm system BBQ Garage Garden Internet + wifi Parking Pool

For enquiries, please email: info@ibizaroyalservice.com



340 m<sup>2</sup>



20.000 m2 m<sup>2</sup>