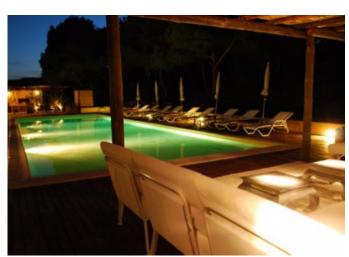

n: ☐The main house has got 4 double bedrooms, 4 bathrooms, 1 quest bathroom, 1 fully equipped kitchen, sitting room with sofas and TV, dining room with a table for 10 people, two galleries downstairs and a terrace on the first floor. Garage for 2 cars and laundry room. Satellite TV, HI FI, DVD, ADSL, WI FI, A/C through all the house. Outside: \(\pi\)Little house with 2 independent studios. Each studio has got small sitting room, equipped kitchenette, double bedroom, bathroom and private gallery. TV, HI FI, DVD, and A/C.

□Swimming pool of 18 m x 6m with barbecue area and poolhouse.

Ref: A00046-FT0

#### **FEATURES**

Alarm system BBQ Garage Garden Internet + wifi Parking Pool

For enquiries, please email: info@ibizaroyalservice.com



340 m<sup>2</sup>



20.000 m2 m<sup>2</sup>