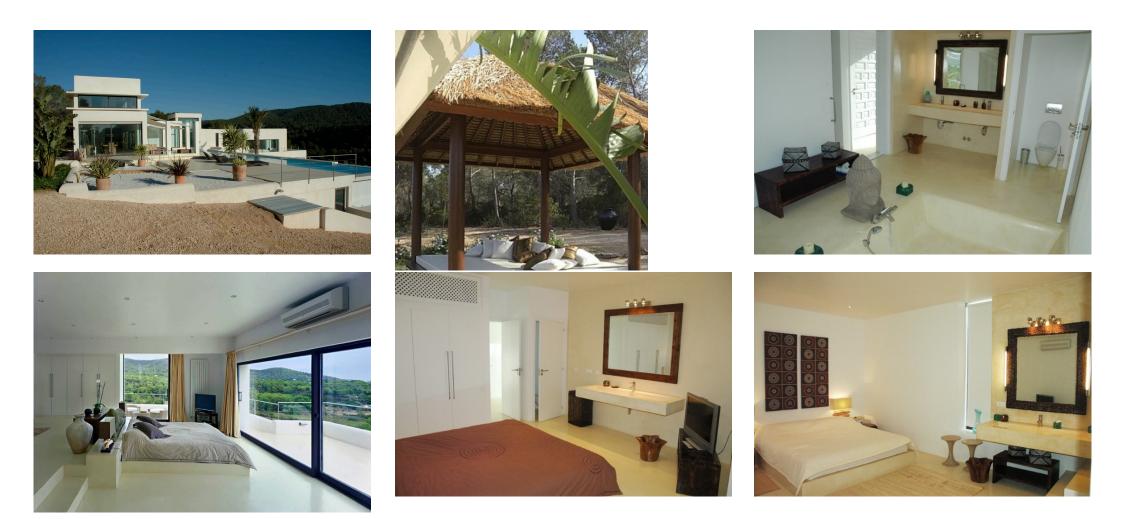

CANA MILENE

This spectacular and modern villa consists of 650 m2 built and 1200 m2 terraces in a 25000 m2 plot, with sea view in Cala Jondal beach area.

After the entrance hall there is a open kitchen and living room that leads directly to the wonderful pool zone, with beautiful views.

It has 5 bedrooms with en-suite bathrooms (the master bedroom has a huge terrace and top view). It also has a guestroom with en-suite bathroom under the pool. Alarm system, a/c, Infinity pool, bbq, fitness room, gardens Ref: A00032-2013011366CANA MILENE