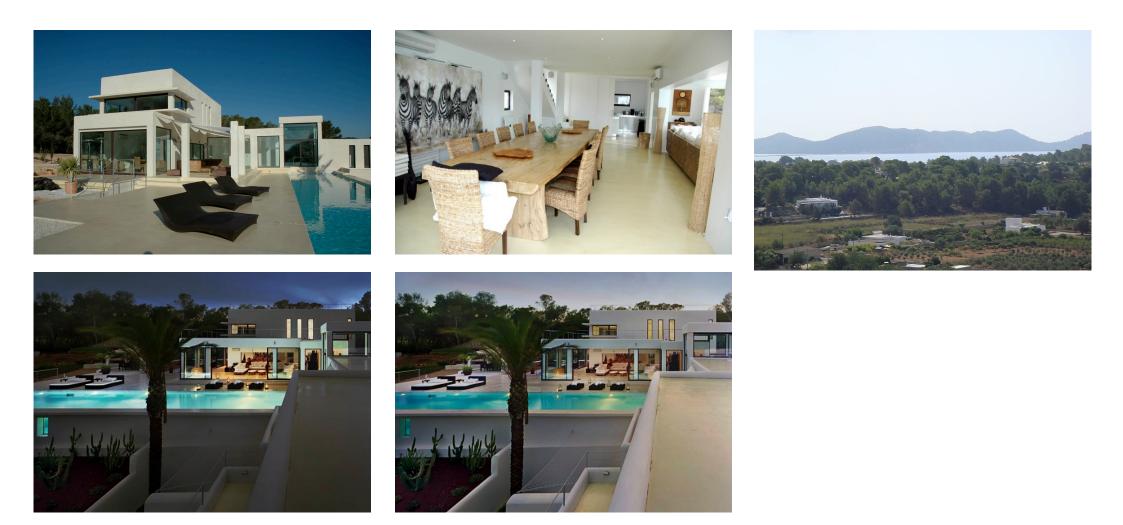

CANA MILENE

This spectacular and modern villa consists of 650 m2 built and 1200 m2 terraces in a 25000 m2 plot, with sea view in Cala Jondal beach area.

After the entrance hall there is a open kitchen and living room that leads directly to the wonderful pool zone, with beautiful views.

It has 5 bedrooms with en-suite bathrooms (the master bedroom has a huge terrace and top view). It also has a guestroom with en-suite bathroom under the pool. Alarm system, a/c, Infinity pool, bbq, fitness room, gardens Ref: A00032-2013011366CANA MILENE