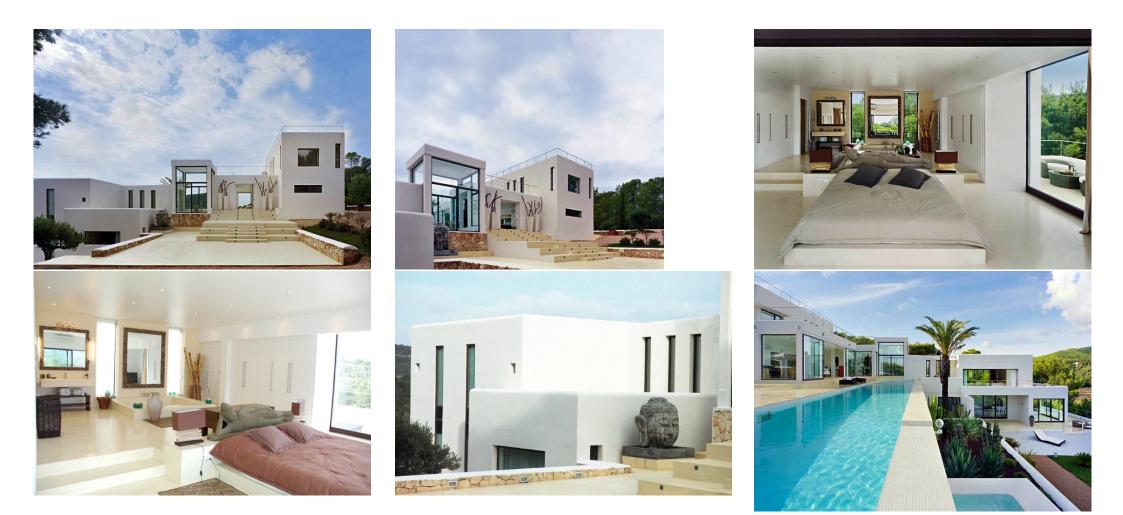

CANA MILENE

This spectacular and modern villa consists of 650 m2 built and 1200 m2 terraces in a 25000 m2 plot, with sea view in Cala Jondal beach area.

After the entrance hall there is a open kitchen and living room that leads directly to the wonderful pool zone, with beautiful views.

It has 5 bedrooms with en-suite bathrooms (the master bedroom has a huge terrace and top view). It also has a guestroom with en-suite bathroom under the pool. Alarm system, a/c, Infinity pool, bbq, fitness room, gardens Ref: A00032-2013011366CANA MILENE