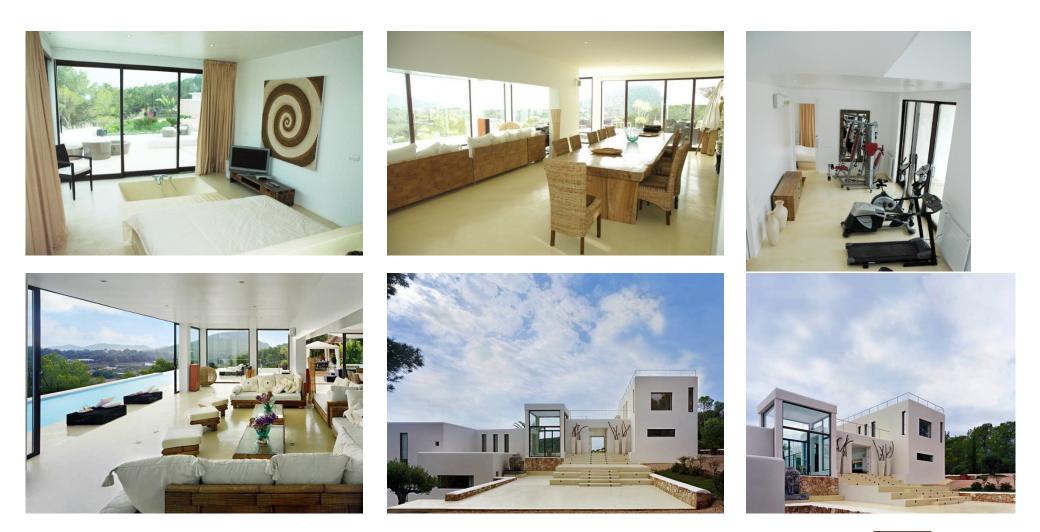

CANA MILENE

This spectacular and modern villa consists of 650 m2 built and 1200 m2 terraces in a 25000 m2 plot, with sea view in Cala Jondal beach area.

After the entrance hall there is a open kitchen and living room that leads directly to the wonderful pool zone, with beautiful views.

It has 5 bedrooms with en-suite bathrooms (the master bedroom has a huge terrace and top view). It also has a guestroom with en-suite bathroom under the pool. Alarm system, a/c, Infinity pool, bbq, fitness room, gardens Ref: A00032-2013011366CANA MILENE