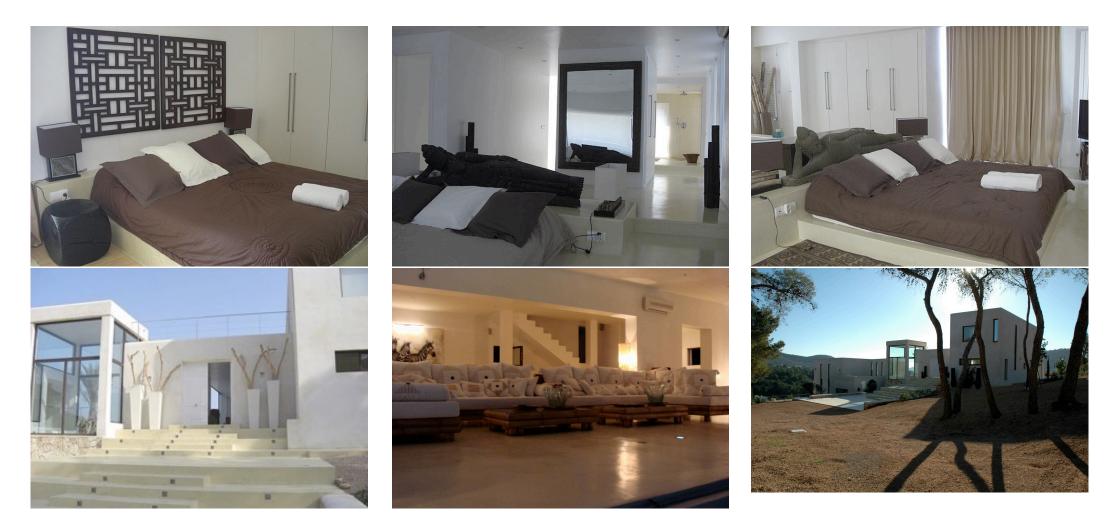

CANA MILENE

This spectacular and modern villa consists of 650 m2 built and 1200 m2 terraces in a 25000 m2 plot, with sea view in Cala Jondal beach area.

After the entrance hall there is a open kitchen and living room that leads directly to the wonderful pool zone, with beautiful views.

It has 5 bedrooms with en-suite bathrooms (the master bedroom has a huge terrace and top view). It also has a guestroom with en-suite bathroom under the pool. Alarm system, a/c, Infinity pool, bbq, fitness room, gardens Ref: A00032-2013011366CANA MILENE