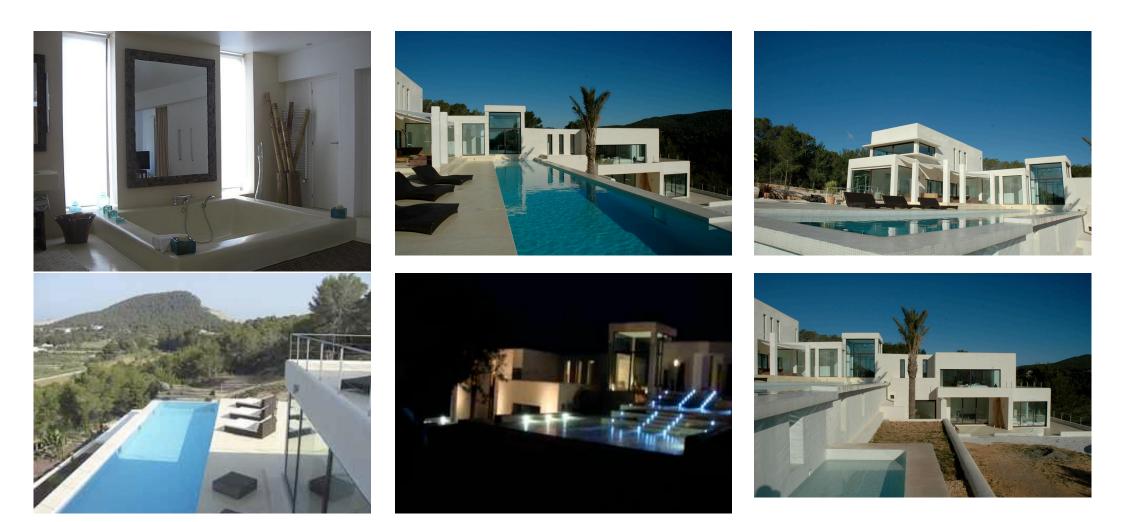

CANA MILENE

This spectacular and modern villa consists of 650 m2 built and 1200 m2 terraces in a 25000 m2 plot, with sea view in Cala Jondal beach area.

After the entrance hall there is a open kitchen and living room that leads directly to the wonderful pool zone, with beautiful views.

It has 5 bedrooms with en-suite bathrooms (the master bedroom has a huge terrace and top view). It also has a guestroom with en-suite bathroom under the pool. Alarm system, a/c, Infinity pool, bbq, fitness room, gardens Ref: A00032-2013011366CANA MILENE

## FEATURES

A / C Alarm system chill out Country view Garden Gym Infinity pool Internet + wifi Parking Sea view

For enquiries, please email: info@ibizaroyalservice.com

8