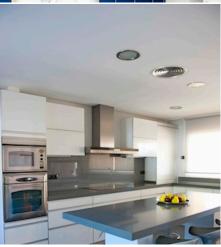

#### VILLA LAYOUT

This villa consists of a main house of 1.000m2, that can accommodates 10 persons comfortably in the main house (5 bedrooms and 5 bathrooms) and other 10 persons in the 4 guesthouses, total capacity for 20 persons.

The villa is a modern stylish villa built on two floors surrounded by a fenced garden and palm trees. The various chill-out and dining areas can recreate nice dinner/parties around the swimming pool or inside the big living room. Everything in the villa has been thought for