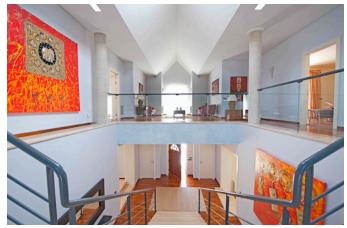

#### VILLA LAYOUT

This villa consists of a main house of 1.000m2, that can accommodates 10 persons comfortably in the main house (5 bedrooms and 5 bathrooms) and other 10 persons in the 4 guesthouses, total capacity for 20 persons.

The villa is a modern stylish villa built on two floors surrounded by a fenced garden and palm trees. The various chill-out and dining areas can recreate nice dinner/parties around the swimming pool or inside the big living room. Everything in the villa has been thought for