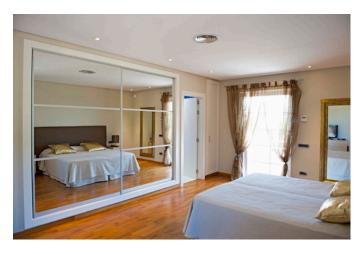

#### VILLA LAYOUT

This villa consists of a main house of 1.000m2, that can accommodates 10 persons comfortably in the main house (5 bedrooms and 5 bathrooms) and other 10 persons in the 4 guesthouses, total capacity for 20 persons.

The villa is a modern stylish villa built on two floors surrounded by a fenced garden and palm trees. The various chill-out and dining areas can recreate nice dinner/parties around the swimming pool or inside the big living room. Everything in the villa has been thought for