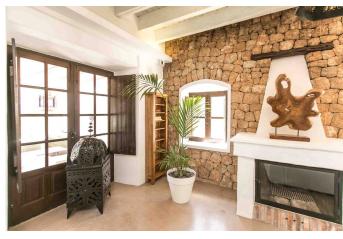

Spacious living room, modern fully equipped kitchen plus further kitchen on the lower floor that faces outside space (reception area), terrace, 5000sq of outside space with private swimming pool, bbq facility, air conditioning throughout the house, safe in every room, alarm, internet, back garden

#### FEATURES HI

A / C Alarm system BBQ chill out Country view Garden Internet + wifi Outdoor kitchen Parking Pool Sea view Security box

Para cualquier consulta, email: info@ibizaroyalservice.com