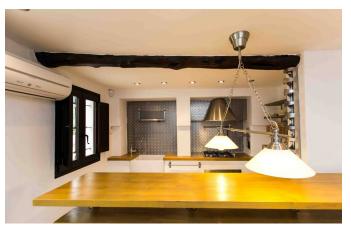

Spacious living room, modern fully equipped kitchen plus further kitchen on the lower floor that faces outside space (reception area), terrace, 5000sq of outside space with private swimming pool, bbq facility, air conditioning throughout the house, safe in every room, alarm, internet, back garden