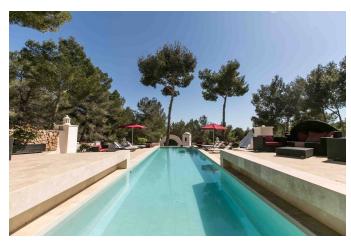

Spacious living room, modern fully equipped kitchen plus further kitchen on the lower floor that faces outside space (reception area), terrace, 5000sq of outside space with private swimming pool, bbq facility, air conditioning throughout the house, safe in every room, alarm, internet, back garden