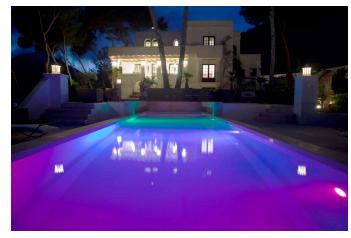

Spacious living room, modern fully equipped kitchen plus further kitchen on the lower floor that faces outside space (reception area), terrace, 5000sq of outside space with private swimming pool, bbq facility, air conditioning throughout the house, safe in every room, alarm, internet, back garden

#### FEATURES HI

A / C Alarm system BBQ chill out Country view Garden Internet + wifi Outdoor kitchen Parking Pool Sea view Security box

Para cualquier consulta, email: info@ibizaroyalservice.com