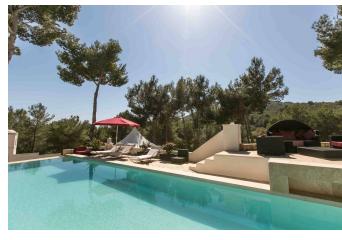

Spacious living room, modern fully equipped kitchen plus further kitchen on the lower floor that faces outside space (reception area), terrace, 5000sq of outside space with private swimming pool, bbq facility, air conditioning throughout the house, safe in every room, alarm, internet, back garden