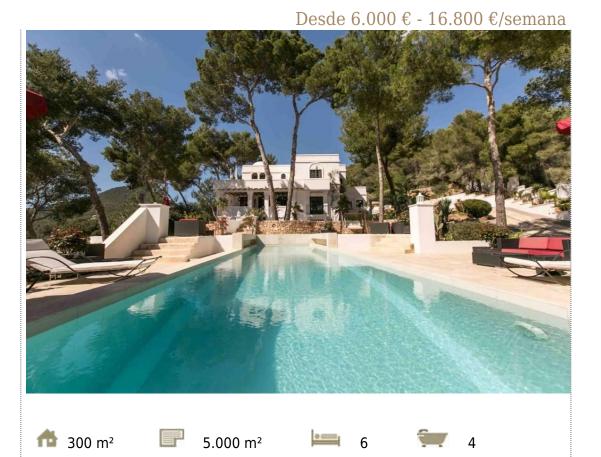

Km. 5 San José, Ibiza

This stunning reformed and luxury finca is surrounded by woods to guarantee maximum privacy. Located in the exclusive location at the beginning of the ctra san Josep, just few minutes away from Ibiza town, all clubs and most famous beaches like salinas and cala jondal.

Spacious living room, modern fully equipped kitchen plus further kitchen on the lower floor that faces outside space (reception area), terrace, 5000sq of outside space with private swimming pool, bbq facility, air conditioning throughout the house, safe in every room, alarm, internet, back garden

#### FEATURES HI

A / C Alarm system BBQ chill out Country view Garden Internet + wifi Outdoor kitchen Parking Pool Sea view Security box

Para cualquier consulta, email: info@ibizaroyalservice.com