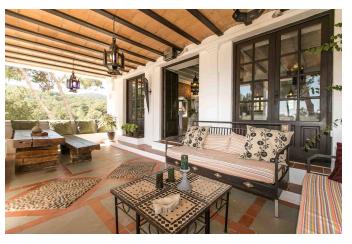

Spacious living room, modern fully equipped kitchen plus further kitchen on the lower floor that faces outside space (reception area), terrace, 5000sq of outside space with private swimming pool, bbq facility, air conditioning throughout the house, safe in every room, alarm, internet, back garden

#### FEATURES HI

A / C Alarm system BBQ chill out Country view Garden Internet + wifi Outdoor kitchen Parking Pool Sea view Security box

Para cualquier consulta, email: info@ibizaroyalservice.com