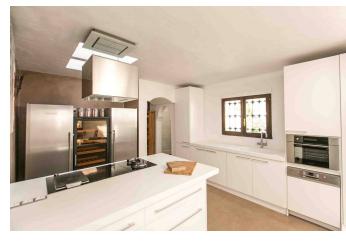

Spacious living room, modern fully equipped kitchen plus further kitchen on the lower floor that faces outside space (reception area), terrace, 5000sq of outside space with private swimming pool, bbq facility, air conditioning throughout the house, safe in every room, alarm, internet, back garden