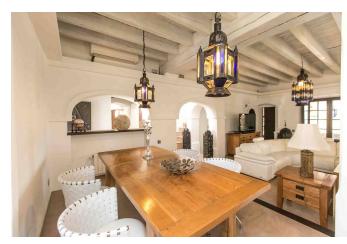

Spacious living room, modern fully equipped kitchen plus further kitchen on the lower floor that faces outside space (reception area), terrace, 5000sq of outside space with private swimming pool, bbq facility, air conditioning throughout the house, safe in every room, alarm, internet, back garden