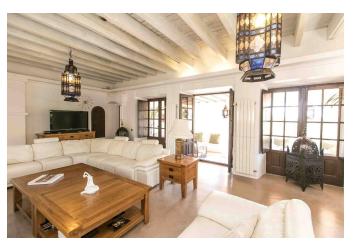

Spacious living room, modern fully equipped kitchen plus further kitchen on the lower floor that faces outside space (reception area), terrace, 5000sq of outside space with private swimming pool, bbq facility, air conditioning throughout the house, safe in every room, alarm, internet, back garden