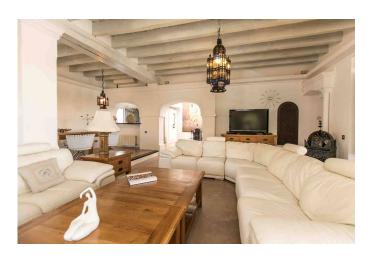

Spacious living room, modern fully equipped kitchen plus further kitchen on the lower floor that faces outside space (reception area), terrace, 5000sq of outside space with private swimming pool, bbq facility, air conditioning throughout the house, safe in every room, alarm, internet, back garden