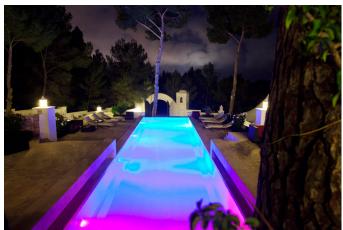

Spacious living room, modern fully equipped kitchen plus further kitchen on the lower floor that faces outside space (reception area), terrace, 5000sq of outside space with private swimming pool, bbq facility, air conditioning throughout the house, safe in every room, alarm, internet, back garden

#### FEATURES HI

A / C Alarm system BBQ chill out Country view Garden Internet + wifi Outdoor kitchen Parking Pool Sea view Security box

Para cualquier consulta, email: info@ibizaroyalservice.com