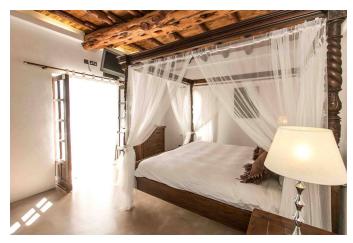

The villa develops on 3 floors and offers

- 5 double spacious bedrooms all with en suite bathrooms
- separate apartment with 2 rooms (1 bedroom, 1 living area capacity 4 pax)

TOTAL CAPACITY: 14-15 PEOPLE

Spacious living room, modern fully equipped kitchen plus further kitchen on the lower floor that faces outside space (reception area), terrace, 5000sq of outside space with private swimming pool, bbq facility, air conditioning throughout the house, safe in every room, alarm, internet, back garden