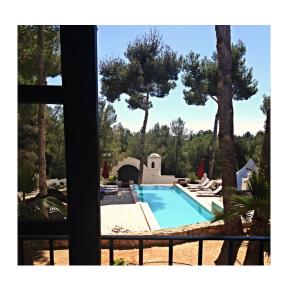

Spacious living room, modern fully equipped kitchen plus further kitchen on the lower floor that faces outside space (reception area), terrace, 5000sq of outside space with private swimming pool, bbq facility, air conditioning throughout the house, safe in every room, alarm, internet, back garden

#### FEATURES HI

A / C Alarm system BBQ chill out Country view Garden Internet + wifi Outdoor kitchen Parking Pool Sea view Security box

Para cualquier consulta, email: info@ibizaroyalservice.com