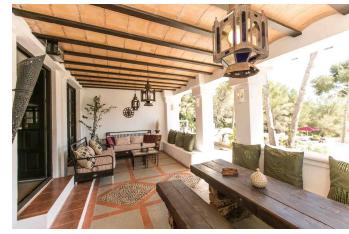

Spacious living room, modern fully equipped kitchen plus further kitchen on the lower floor that faces outside space (reception area), terrace, 5000sq of outside space with private swimming pool, bbq facility, air conditioning throughout the house, safe in every room, alarm, internet, back garden

#### FEATURES HI

A / C Alarm system BBQ chill out Country view Garden Internet + wifi Outdoor kitchen Parking Pool Sea view Security box

Para cualquier consulta, email: info@ibizaroyalservice.com