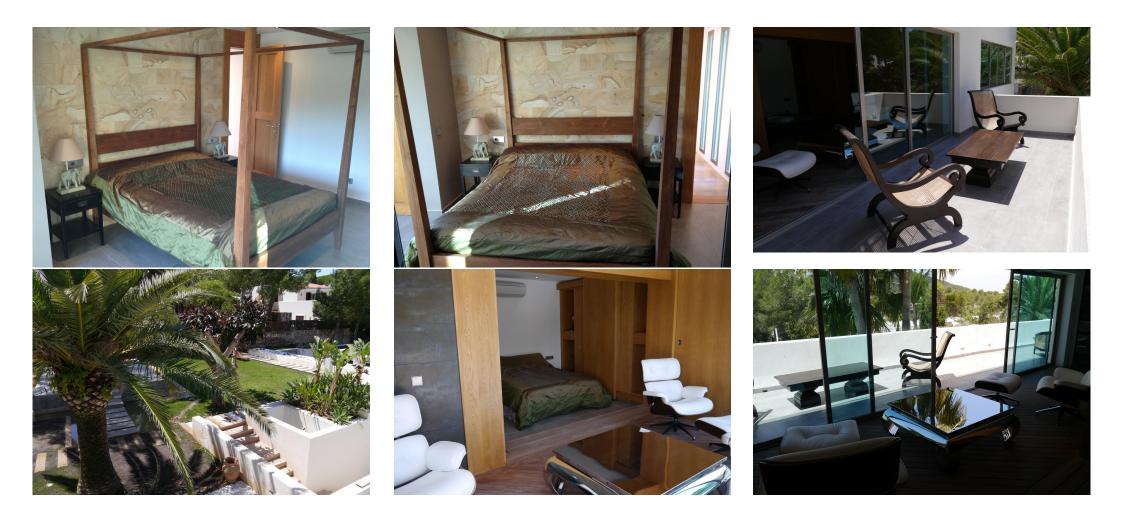

#### VILLA CHANDRA

Villa Chandra is a luxury villa nestled in the exclusive hills of Roca Llisa. It is a wonderful villa which features 6 double bedrooms (all with en suite bathrooms, AC, TV) and Wi-Fi throughout.

#### Specification:

 $\mathcal{O}$ 

6 Bedrooms/ 7 bathrooms, 2 kitchens, decked terraces with shades, roof terrace with hot tub and amazing views, landscaped gardens with water features, yoga area/event space and parking for guests and visitors Coast/Beach: There is a private beach within the development. It is very close to Sol D'en Serra beach and Amante restaurant- highly recommended. There are plenty of other popular beaches with easy reach too. Talalmanca, Playa den Bossa, Es Codolar, Cala Jondal and Cala Llonga – all are under 15-20 minutes drive from