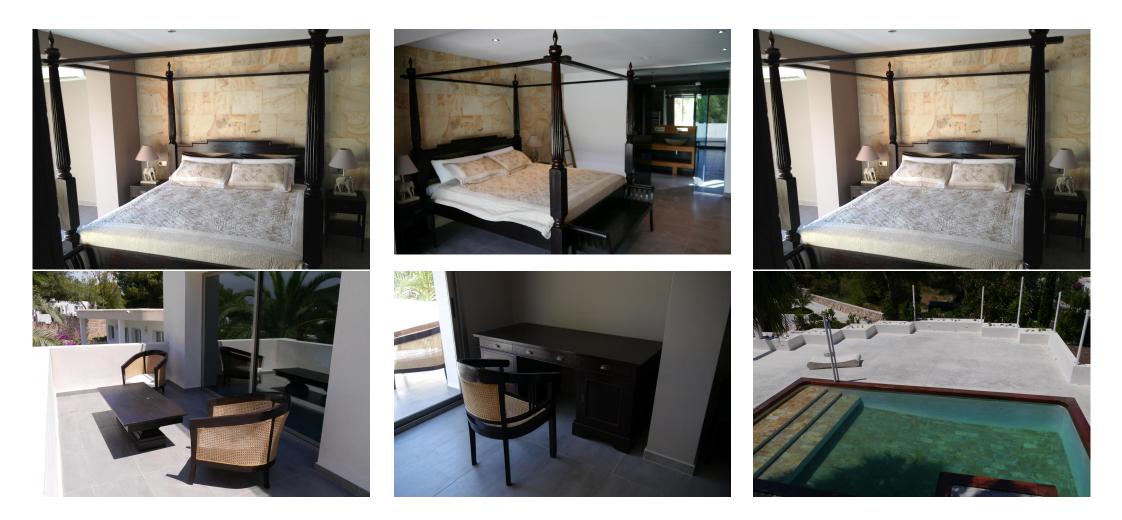

#### VILLA CHANDRA

Villa Chandra is a luxury villa nestled in the exclusive hills of Roca Llisa. It is a wonderful villa which features 6 double bedrooms (all with en suite bathrooms, AC, TV) and Wi-Fi throughout.

#### Specification:

 $\mathcal{O}$ 

6 Bedrooms/ 7 bathrooms, 2 kitchens, decked terraces with shades, roof terrace with hot tub and amazing views, landscaped gardens with water features, yoga area/event space and parking for guests and visitors Coast/Beach: There is a private beach within the development. It is very close to Sol D'en Serra beach and Amante restaurant- highly recommended. There are plenty of other popular beaches with easy reach too. Talalmanca, Playa den Bossa, Es Codolar, Cala Jondal and Cala Llonga – all are under 15-20 minutes drive from

### FEATURES HI

A / C Alarm system chill out Country view Garage Garden Internet + wifi Jacuzzi Outdoor kitchen Outside bar Outside sound system Pool

Para cualquier consulta, email: info@ibizaroyalservice.com