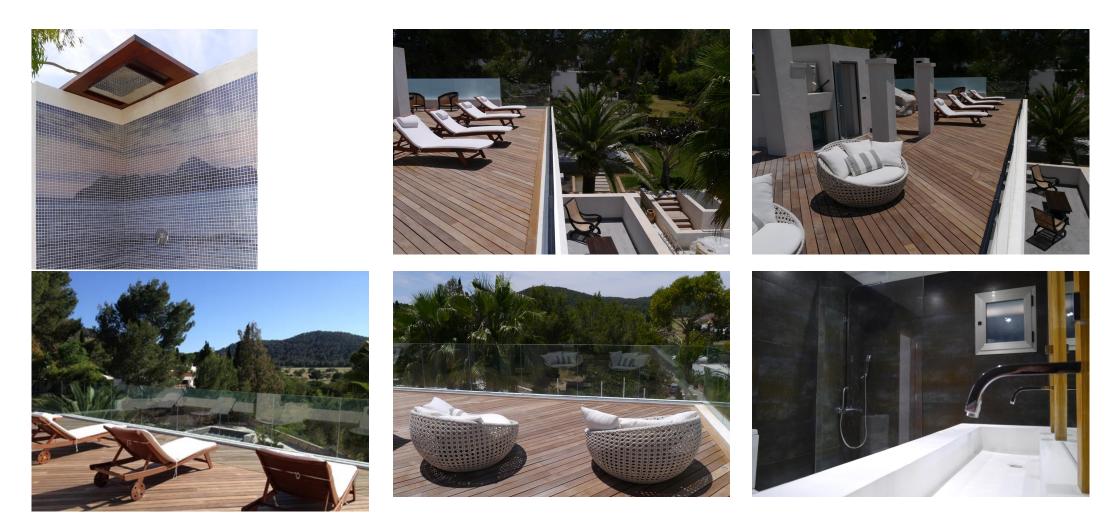

#### Specification:

 $\mathcal{O}$ 

6 Bedrooms/ 7 bathrooms, 2 kitchens, decked terraces with shades, roof terrace with hot tub and amazing views, landscaped gardens with water features, yoga area/event space and parking for guests and visitors Coast/Beach: There is a private beach within the development. It is very close to Sol D'en Serra beach and Amante restaurant- highly recommended. There are plenty of other popular beaches with easy reach too. Talalmanca, Playa den Bossa, Es Codolar, Cala Jondal and Cala Llonga – all are under 15-20 minutes drive from

### FEATURES HI

A / C Alarm system chill out Country view Garage Garden Internet + wifi Jacuzzi Outdoor kitchen Outside bar Outside sound system Pool

Para cualquier consulta, email: info@ibizaroyalservice.com