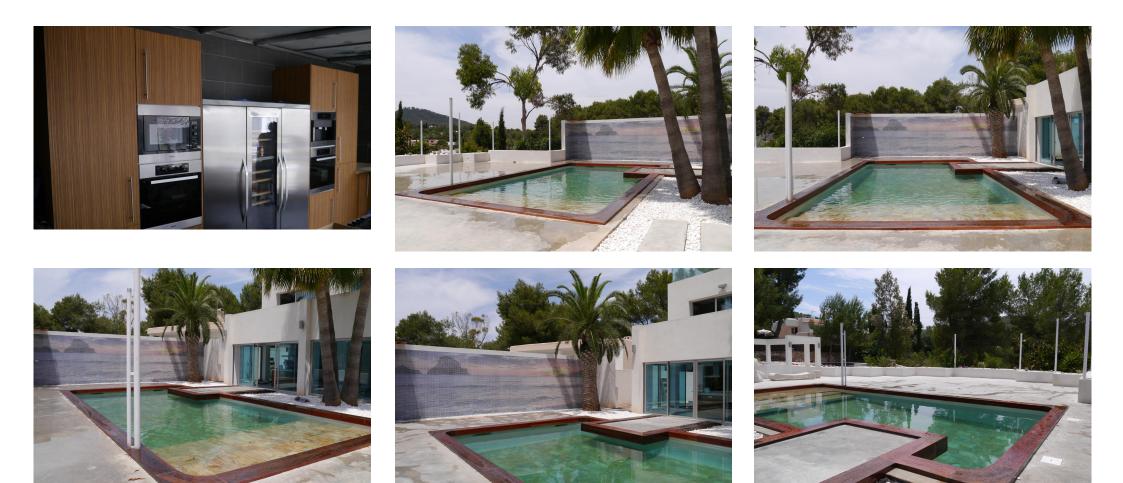

#### Specification:

 $\mathcal{O}$ 

6 Bedrooms/ 7 bathrooms, 2 kitchens, decked terraces with shades, roof terrace with hot tub and amazing views, landscaped gardens with water features, yoga area/event space and parking for guests and visitors Coast/Beach: There is a private beach within the development. It is very close to Sol D'en Serra beach and Amante restaurant- highly recommended. There are plenty of other popular beaches with easy reach too. Talalmanca, Playa den Bossa, Es Codolar, Cala Jondal and Cala Llonga – all are under 15-20 minutes drive from

### FEATURES HI

A / C Alarm system chill out Country view Garage Garden Internet + wifi Jacuzzi Outdoor kitchen Outside bar Outside sound system Pool

Para cualquier consulta, email: info@ibizaroyalservice.com