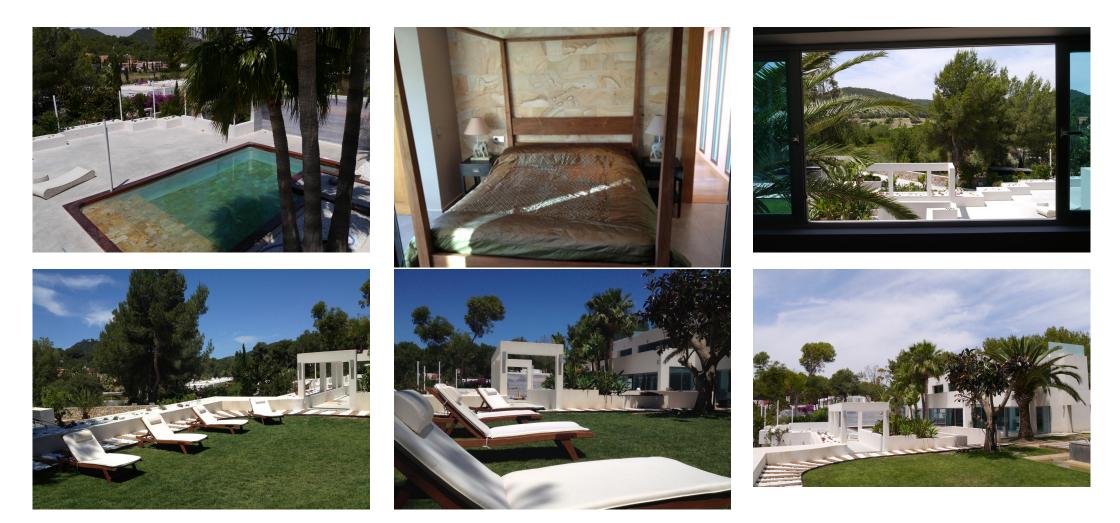

#### VILLA CHANDRA

Villa Chandra is a luxury villa nestled in the exclusive hills of Roca Llisa. It is a wonderful villa which features 6 double bedrooms (all with en suite bathrooms, AC, TV) and Wi-Fi throughout.

#### Specification:

 $\mathcal{O}$ 

6 Bedrooms/ 7 bathrooms, 2 kitchens, decked terraces with shades, roof terrace with hot tub and amazing views, landscaped gardens with water features, yoga area/event space and parking for guests and visitors Coast/Beach: There is a private beach within the development. It is very close to Sol D'en Serra beach and Amante restaurant- highly recommended. There are plenty of other popular beaches with easy reach too. Talalmanca, Playa den Bossa, Es Codolar, Cala Jondal and Cala Llonga – all are under 15-20 minutes drive from