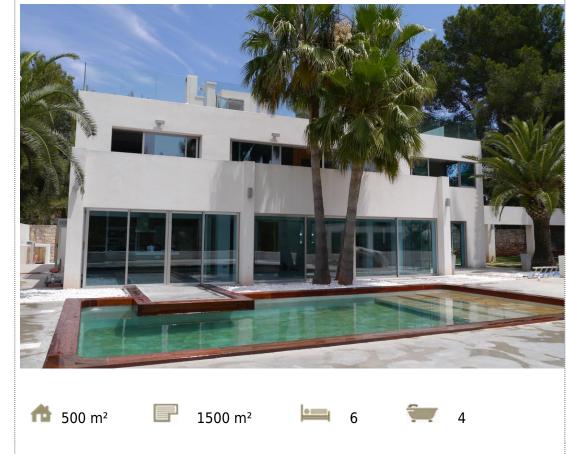

#### VILLA CHANDRA

Villa Chandra is a luxury villa nestled in the exclusive hills of Roca Llisa. It is a wonderful villa which features 6 double bedrooms (all with en suite bathrooms, AC, TV) and Wi-Fi throughout.

#### Specification:

 $\mathcal{O}$ 

6 Bedrooms/ 7 bathrooms, 2 kitchens, decked terraces with shades, roof terrace with hot tub and amazing views, landscaped gardens with water features, yoga area/event space and parking for guests and visitors Coast/Beach: There is a private beach within the development. It is very close to Sol D'en Serra beach and Amante restaurant- highly recommended. There are plenty of other popular beaches with easy reach too. Talalmanca, Playa den Bossa, Es Codolar, Cala Jondal and Cala Llonga – all are under 15-20 minutes drive from