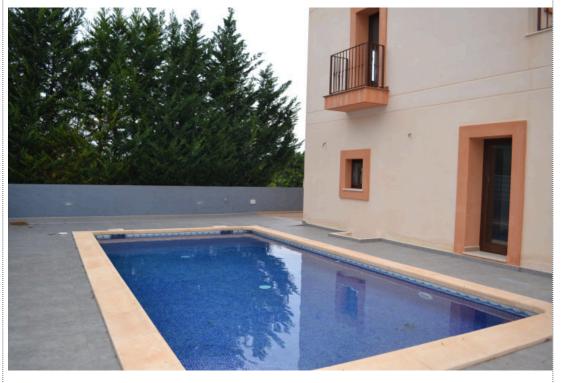

Can Pep Simó, Ibiza

CAN GERVE

New construction.

Plot: 650 m2 Built: 386 m2

This house is located in a perfect area, close to Ibiza town. It is distributed in 4 stories, and it has 4 bedrooms, 3 bathrooms (2 en-suite), 1 toilet, 1 office, huge living room, independent kitchen, pool and garage.

Description:

Basement: Garage with independent entrance with 30 mts cellar and direct access to the house.

Ground floor: Big living room with chimney and direct access to a huge porched terrace (50 mts) and the pool, independent fully equipped kitchen, 2 bedrooms, 1 bathroom.