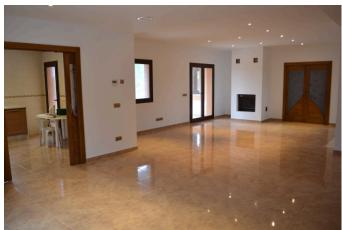

Description:

Basement: Garage with independent entrance with 30 mts cellar and direct access to the house.

Ground floor: Big living room with chimney and direct access to a huge porched terrace (50 mts) and the pool, independent fully equipped kitchen, 2 bedrooms, 1 bathroom.