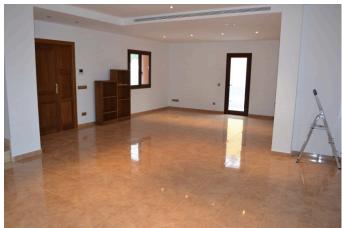

Description:

Basement: Garage with independent entrance with 30 mts cellar and direct access to the house.

Ground floor: Big living room with chimney and direct access to a huge porched terrace (50 mts) and the pool, independent fully equipped kitchen, 2 bedrooms, 1 bathroom.