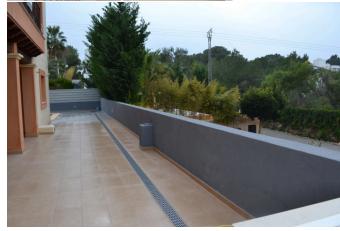

Description:

Basement: Garage with independent entrance with 30 mts cellar and direct access to the house.

Ground floor: Big living room with chimney and direct access to a huge porched terrace (50 mts) and the pool, independent fully equipped kitchen, 2 bedrooms, 1 bathroom.