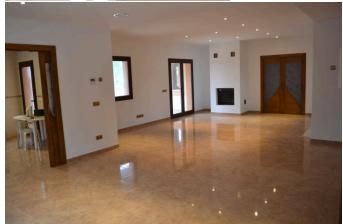

Description:

Basement: Garage with independent entrance with 30 mts cellar and direct access to the house.

Ground floor: Big living room with chimney and direct access to a huge porched terrace (50 mts) and the pool, independent fully equipped kitchen, 2 bedrooms, 1 bathroom.