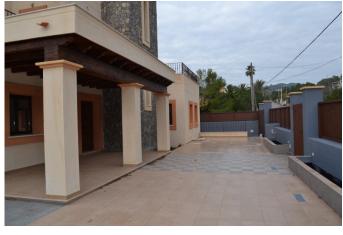

Description:

Basement: Garage with independent entrance with 30 mts cellar and direct access to the house.

Ground floor: Big living room with chimney and direct access to a huge porched terrace (50 mts) and the pool, independent fully equipped kitchen, 2 bedrooms, 1 bathroom.