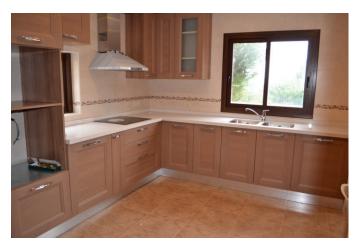

Description:

Basement: Garage with independent entrance with 30 mts cellar and direct access to the house.

Ground floor: Big living room with chimney and direct access to a huge porched terrace (50 mts) and the pool, independent fully equipped kitchen, 2 bedrooms, 1 bathroom.