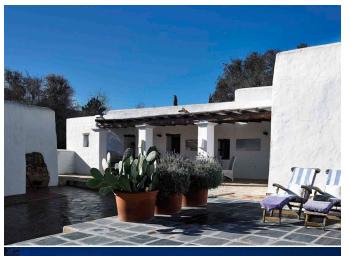

The beautiful landscaped garden features a large swimming pool  $(12\times4$  m), with a stone terrace and sun loungers, parasols and two chillouts.

In front of the villa, lies an enormous terrace with several seating- and dining areas and a bar. These areas have outdoor lighting so you can enjoy these places both during day and night.