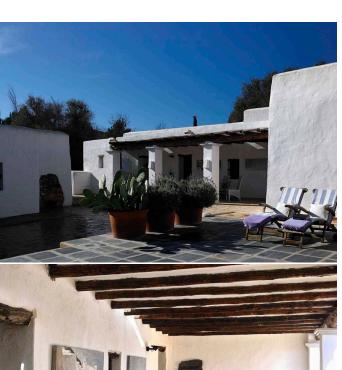

The beautiful landscaped garden features a large swimming pool  $(12\times4$  m), with a stone terrace and sun loungers, parasols and two chillouts.

In front of the villa, lies an enormous terrace with several seating- and dining areas and a bar. These areas have outdoor lighting so you can enjoy these places both during day and night.