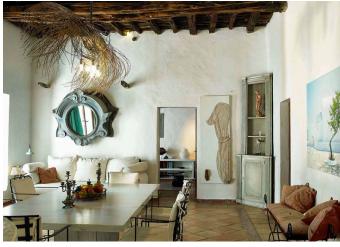

The entrance leads to the large living room which features comfortable sofas, and a wooden dining-table. It has satellite TV, a DVD-player, music equipment and internet access. A staircase leads to the wine-cellar. Next to it is a separate room with so