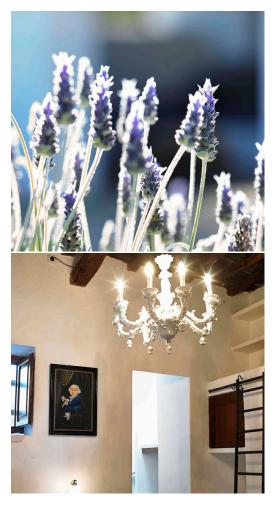

The entrance leads to the large living room which features comfortable sofas, and a wooden dining-table. It has satellite TV, a DVD-player, music equipment and internet access. A staircase leads to the wine-cellar. Next to it is a separate room with so