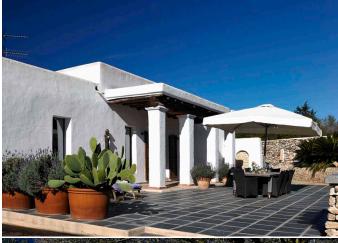

The beautiful landscaped garden features a large swimming pool  $(12\times4$  m), with a stone terrace and sun loungers, parasols and two chillouts.

In front of the villa, lies an enormous terrace with several seating- and dining areas and a bar. These areas have outdoor lighting so you can enjoy these places both during day and night.