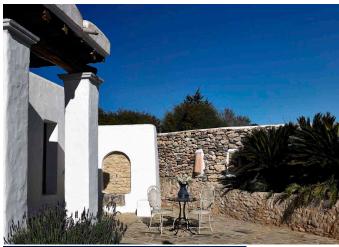

The beautiful landscaped garden features a large swimming pool  $(12\times4$  m), with a stone terrace and sun loungers, parasols and two chillouts.

In front of the villa, lies an enormous terrace with several seating- and dining areas and a bar. These areas have outdoor lighting so you can enjoy these places both during day and night.