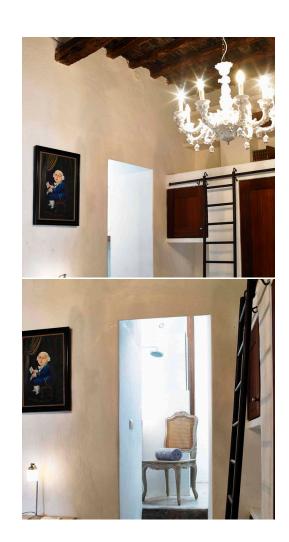

The entrance leads to the large living room which features comfortable sofas, and a wooden dining-table. It has satellite TV, a DVD-player, music equipment and internet access. A staircase leads to the wine-cellar. Next to it is a separate room with so