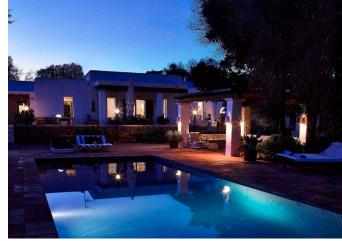

The beautiful landscaped garden features a large swimming pool  $(12\times4$  m), with a stone terrace and sun loungers, parasols and two chillouts.

In front of the villa, lies an enormous terrace with several seating- and dining areas and a bar. These areas have outdoor lighting so you can enjoy these places both during day and night.