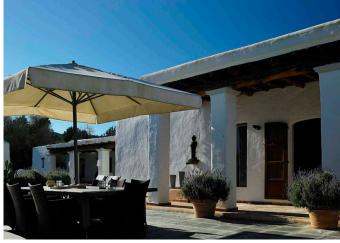

The beautiful landscaped garden features a large swimming pool  $(12\times4$  m), with a stone terrace and sun loungers, parasols and two chillouts.

In front of the villa, lies an enormous terrace with several seating- and dining areas and a bar. These areas have outdoor lighting so you can enjoy these places both during day and night.