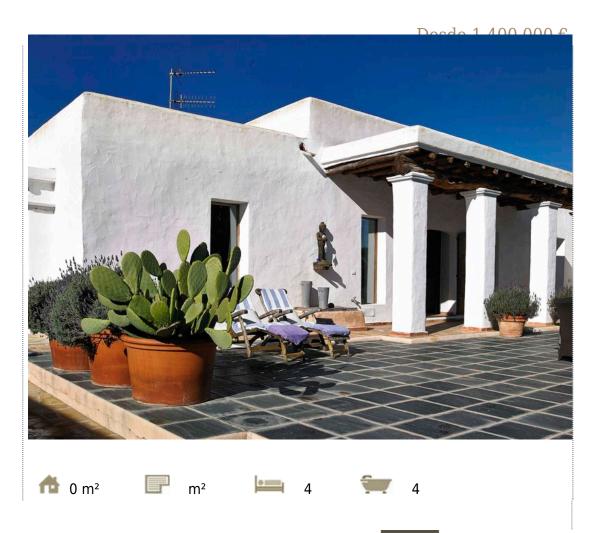

#### VILLA TOSCANA

It is a beautiful villa, located just outside San Rafael village with the best restaurants and clubs of Ibiza.

The parking area, with space for several cars, can be accessed via an iron gate.

The beautiful landscaped garden features a large swimming pool  $(12\times4$  m), with a stone terrace and sun loungers, parasols and two chillouts.

In front of the villa, lies an enormous terrace with several seating- and dining areas and a bar. These areas have outdoor lighting so you can enjoy these places both during day and night.