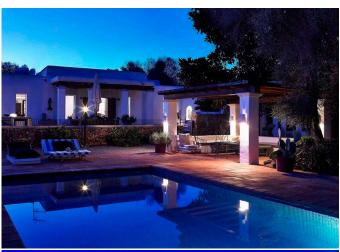

The beautiful landscaped garden features a large swimming pool  $(12\times4$  m), with a stone terrace and sun loungers, parasols and two chillouts.

In front of the villa, lies an enormous terrace with several seating- and dining areas and a bar. These areas have outdoor lighting so you can enjoy these places both during day and night.