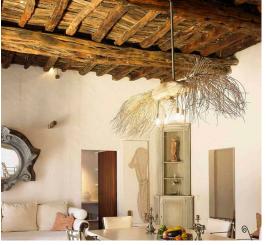

The entrance leads to the large living room which features comfortable sofas, and a wooden dining-table. It has satellite TV, a DVD-player, music equipment and internet access. A staircase leads to the wine-cellar. Next to it is a separate room with so