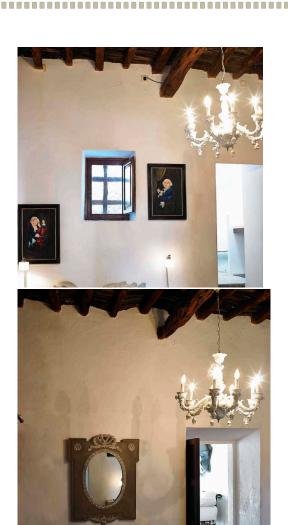

The entrance leads to the large living room which features comfortable sofas, and a wooden dining-table. It has satellite TV, a DVD-player, music equipment and internet access. A staircase leads to the wine-cellar. Next to it is a separate room with so