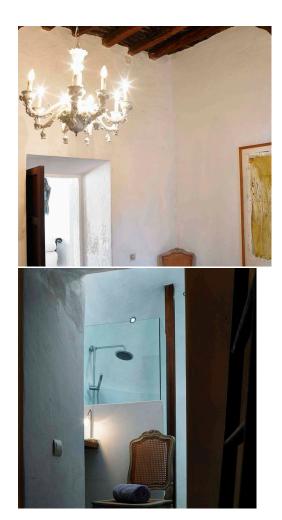

The entrance leads to the large living room which features comfortable sofas, and a wooden dining-table. It has satellite TV, a DVD-player, music equipment and internet access. A staircase leads to the wine-cellar. Next to it is a separate room with so