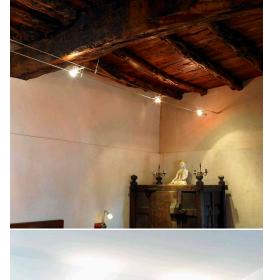

The entrance leads to the large living room which features comfortable sofas, and a wooden dining-table. It has satellite TV, a DVD-player, music equipment and internet access. A staircase leads to the wine-cellar. Next to it is a separate room with so