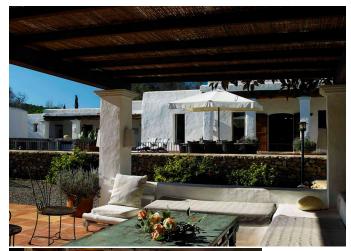

The beautiful landscaped garden features a large swimming pool  $(12\times4$  m), with a stone terrace and sun loungers, parasols and two chillouts.

In front of the villa, lies an enormous terrace with several seating- and dining areas and a bar. These areas have outdoor lighting so you can enjoy these places both during day and night.

The entrance leads to the large living room which features comfortable sofas, and a wooden dining-table. It has satellite TV, a DVD-player, music equipment and internet access. A staircase leads to the wine-cellar. Next to it is a separate room with so