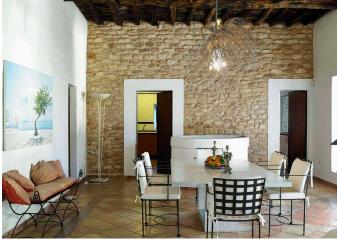

The entrance leads to the large living room which features comfortable sofas, and a wooden dining-table. It has satellite TV, a DVD-player, music equipment and internet access. A staircase leads to the wine-cellar. Next to it is a separate room with so