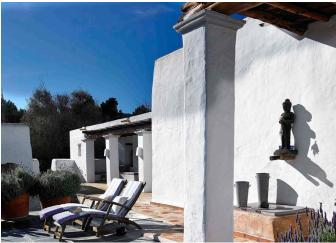

The beautiful landscaped garden features a large swimming pool  $(12\times4$  m), with a stone terrace and sun loungers, parasols and two chillouts.

In front of the villa, lies an enormous terrace with several seating- and dining areas and a bar. These areas have outdoor lighting so you can enjoy these places both during day and night.