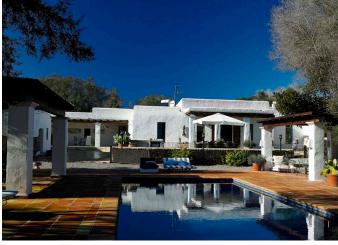

#### VILLA TOSCANA

It is a beautiful villa, located just outside San Rafael village with the best restaurants and clubs of Ibiza.

The parking area, with space for several cars, can be accessed via an iron gate.

The beautiful landscaped garden features a large swimming pool  $(12\times4$  m), with a stone terrace and sun loungers, parasols and two chillouts.

In front of the villa, lies an enormous terrace with several seating- and dining areas and a bar. These areas have outdoor lighting so you can enjoy these places both during day and night.