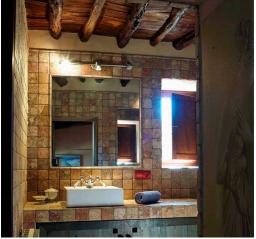

The entrance leads to the large living room which features comfortable sofas, and a wooden dining-table. It has satellite TV, a DVD-player, music equipment and internet access. A staircase leads to the wine-cellar. Next to it is a separate room with so