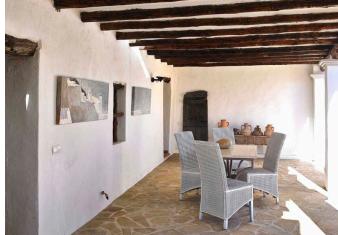

The entrance leads to the large living room which features comfortable sofas, and a wooden dining-table. It has satellite TV, a DVD-player, music equipment and internet access. A staircase leads to the wine-cellar. Next to it is a separate room with so