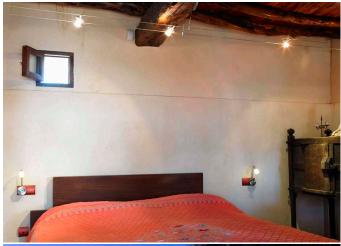

The entrance leads to the large living room which features comfortable sofas, and a wooden dining-table. It has satellite TV, a DVD-player, music equipment and internet access. A staircase leads to the wine-cellar. Next to it is a separate room with so