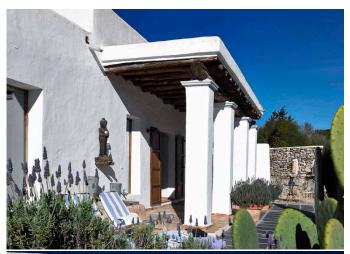

The beautiful landscaped garden features a large swimming pool  $(12\times4$  m), with a stone terrace and sun loungers, parasols and two chillouts.

In front of the villa, lies an enormous terrace with several seating- and dining areas and a bar. These areas have outdoor lighting so you can enjoy these places both during day and night.

The entrance leads to the large living room which features comfortable sofas, and a wooden dining-table. It has satellite TV, a DVD-player, music equipment and internet access. A staircase leads to the wine-cellar. Next to it is a separate room with so