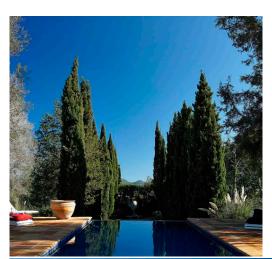

The beautiful landscaped garden features a large swimming pool  $(12\times4$  m), with a stone terrace and sun loungers, parasols and two chillouts.

In front of the villa, lies an enormous terrace with several seating- and dining areas and a bar. These areas have outdoor lighting so you can enjoy these places both during day and night.