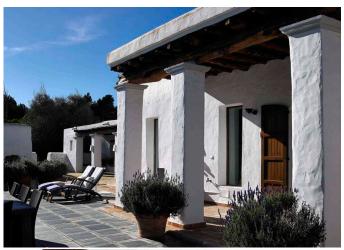

The beautiful landscaped garden features a large swimming pool  $(12\times4$  m), with a stone terrace and sun loungers, parasols and two chillouts.

In front of the villa, lies an enormous terrace with several seating- and dining areas and a bar. These areas have outdoor lighting so you can enjoy these places both during day and night.