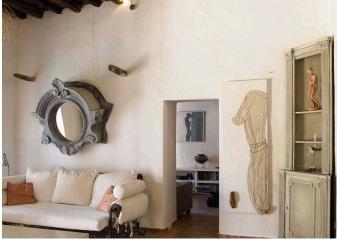

The entrance leads to the large living room which features comfortable sofas, and a wooden dining-table. It has satellite TV, a DVD-player, music equipment and internet access. A staircase leads to the wine-cellar. Next to it is a separate room with so