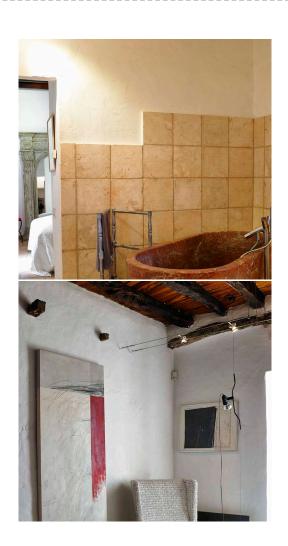

The entrance leads to the large living room which features comfortable sofas, and a wooden dining-table. It has satellite TV, a DVD-player, music equipment and internet access. A staircase leads to the wine-cellar. Next to it is a separate room with so