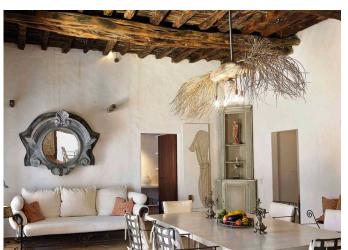

The entrance leads to the large living room which features comfortable sofas, and a wooden dining-table. It has satellite TV, a DVD-player, music equipment and internet access. A staircase leads to the wine-cellar. Next to it is a separate room with so