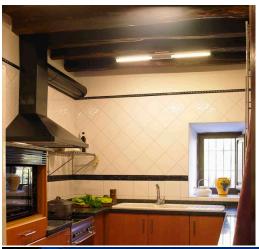

The entrance leads to the large living room which features comfortable sofas, and a wooden dining-table. It has satellite TV, a DVD-player, music equipment and internet access. A staircase leads to the wine-cellar. Next to it is a separate room with so