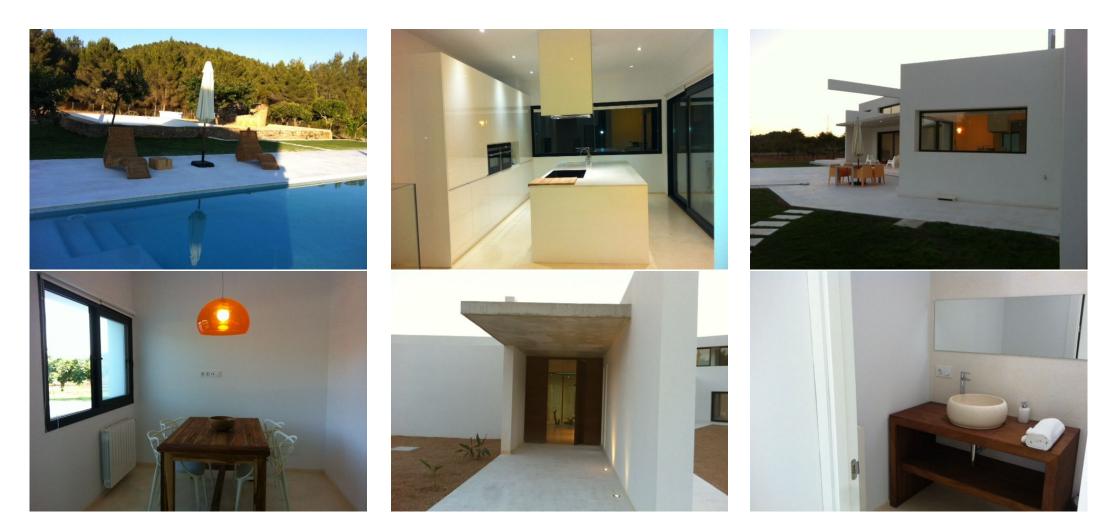

## VILLA SA GUI

 $\mathcal{O}$ 

r

This recently built contemporary large luxury villa offers peace, serenity and privacy with impressive style. It features a large open plan living area and a Bulthaup kitchen. Sliding glass doors lead onto a large terrace and large pool (12x5m) with views to Santa Eularia's church, the sea and the mountains.

This quality build villa has three double bedrooms with ensuite bathrooms. Two bedrooms share a private terrace with views to the mountains where the sun sets. The master bedroom features a huge 25m2 dressing room, a bathroom with double shower and freestanding stone bath. Besides the living room there is a library room with seating area and office space overlooking the pool and the mountains.

There is also full equipment room and storage space. This villa has hu