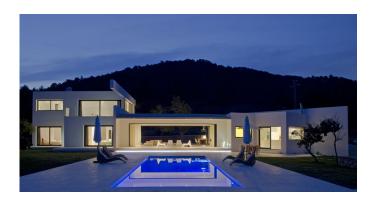

## VILLA SA GUI

 $\mathcal{O}$ 

r

This recently built contemporary large luxury villa offers peace, serenity and privacy with impressive style. It features a large open plan living area and a Bulthaup kitchen. Sliding glass doors lead onto a large terrace and large pool (12x5m) with views to Santa Eularia's church, the sea and the mountains.

## FEATURES HI

A / C Alarm system Child friendly chill out Country view Garage Garden Infinity pool Internet + wifi Parking Pool

Tel. +34 654 975 906 / +34 636 819 298

Email: info@ibizaroyalservice.com

Para cualquier consulta, email: info@ibizaroyalservice.com