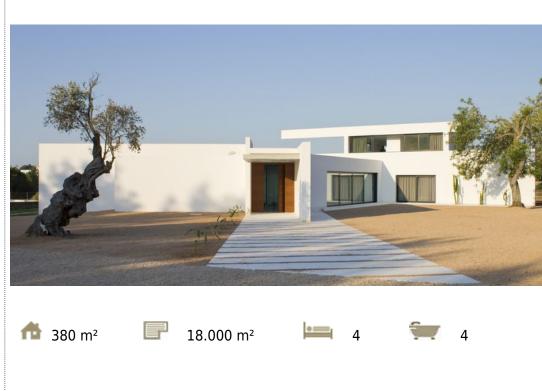

Desde 2.200.000 €

## VILLA SA GUI

 $\mathcal{O}$ 

r

This recently built contemporary large luxury villa offers peace, serenity and privacy with impressive style. It features a large open plan living area and a Bulthaup kitchen. Sliding glass doors lead onto a large terrace and large pool (12x5m) with views to Santa Eularia's church, the sea and the mountains.