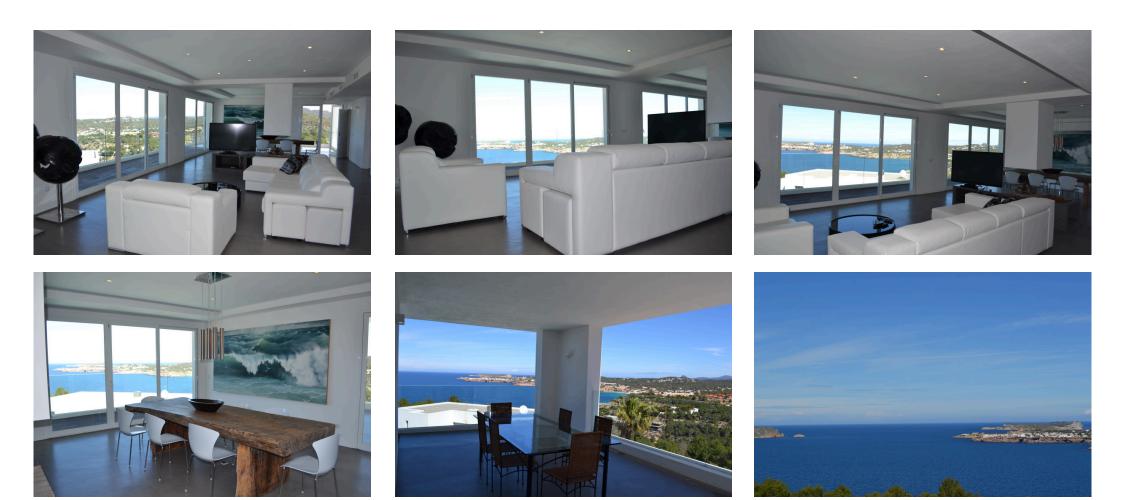

Desde 6.000.000 €

VILLA EL LINCE Plot of 1250 m<sup>2</sup> with beautiful garden with sea views and garage 4 bedrooms, 1 terrace, 1 large pool and Jacuzzi 8 people, 1 quest toilet INCLUDES Elevator, Alarm System with Image taxed A large living room with TV 55 'in 3-D (satellite) and DVD BLUE RAY 1 fireplace, 1 safe, An indoor and outdoor dining 1 fully equipped kitchen with granite center island black lacquered black 4 rooms with bath / shower and toilet Each room includes a dressing 1 TV and a DVD player, a box Strong, 1 mini bar, 1 Roof Terrace Stunning sea views and equipped dining room and bar and jacuzzi for 12 people V00024 VILLA EL LINCE Parcela de 1250 m<sup>2</sup> con jardín hermoso con vistas al mar y garaje 1 terraza, 1 gran piscina y jacuzzi 8 personas, 1 aseo para invitados Ascensor, s