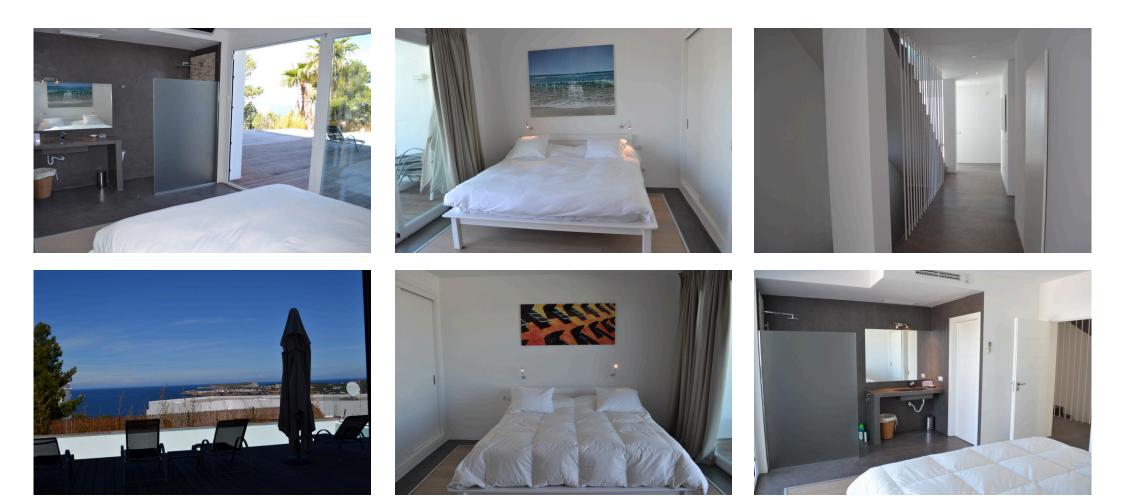

Desde 6.000.000 €

VILLA EL LINCE Plot of 1250 m<sup>2</sup> with beautiful garden with sea views and garage 4 bedrooms, 1 terrace, 1 large pool and Jacuzzi 8 people, 1 quest toilet INCLUDES Elevator, Alarm System with Image taxed A large living room with TV 55 'in 3-D (satellite) and DVD BLUE RAY 1 fireplace, 1 safe, An indoor and outdoor dining 1 fully equipped kitchen with granite center island black lacquered black 4 rooms with bath / shower and toilet Each room includes a dressing 1 TV and a DVD player, a box Strong, 1 mini bar, 1 Roof Terrace Stunning sea views and equipped dining room and bar and jacuzzi for 12 people V00024 VILLA EL LINCE Parcela de 1250 m<sup>2</sup> con jardín hermoso con vistas al mar y garaje 1 terraza, 1 gran piscina y jacuzzi 8 personas, 1 aseo para invitados Ascensor, s