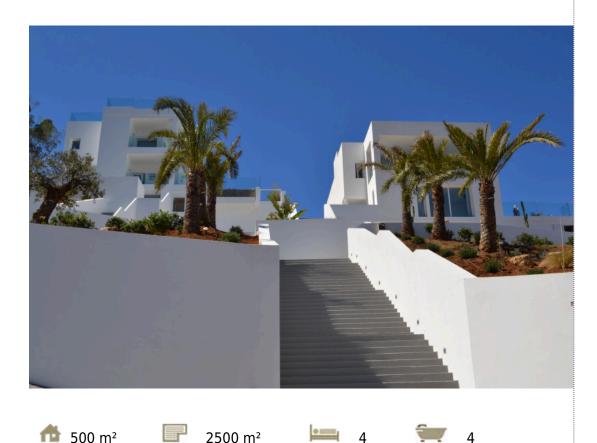

Desde 6.000.000 €

VILLA EL LINCE Plot of 1250 m<sup>2</sup> with beautiful garden with sea views and garage 4 bedrooms, 1 terrace, 1 large pool and Jacuzzi 8 people, 1 quest toilet INCLUDES Elevator, Alarm System with Image taxed A large living room with TV 55 'in 3-D (satellite) and DVD BLUE RAY 1 fireplace, 1 safe, An indoor and outdoor dining 1 fully equipped kitchen with granite center island black lacquered black 4 rooms with bath / shower and toilet Each room includes a dressing 1 TV and a DVD player, a box Strong, 1 mini bar, 1 Roof Terrace Stunning sea views and equipped dining room and bar and jacuzzi for 12 people V00024 VILLA EL LINCE Parcela de 1250 m<sup>2</sup> con jardín hermoso con vistas al mar y garaje 1 terraza, 1 gran piscina y jacuzzi 8 personas, 1 aseo para invitados Ascensor, s