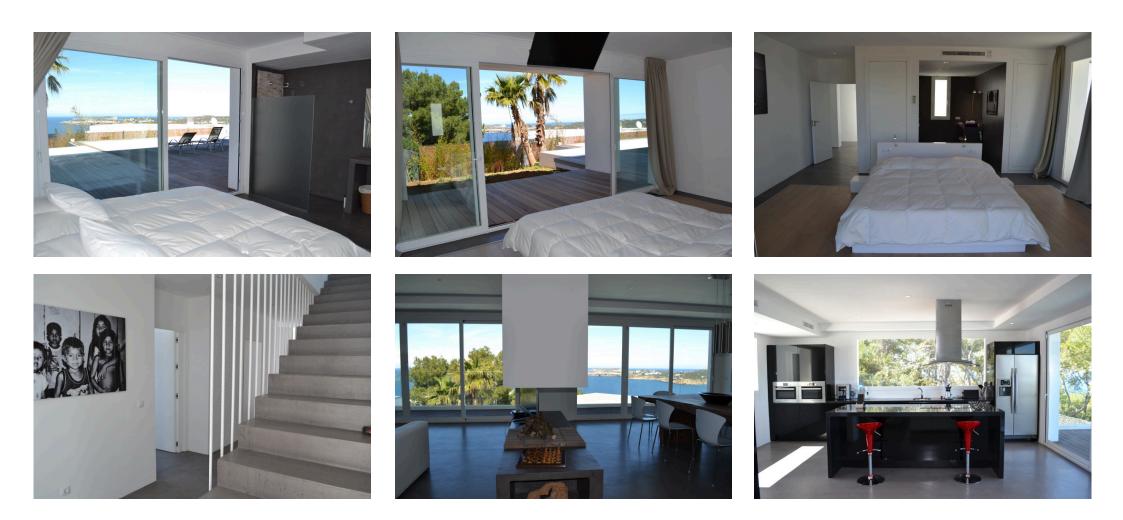

Desde 6.000.000 €

VILLA EL LINCE Plot of 1250 m<sup>2</sup> with beautiful garden with sea views and garage 4 bedrooms, 1 terrace, 1 large pool and Jacuzzi 8 people, 1 quest toilet INCLUDES Elevator, Alarm System with Image taxed A large living room with TV 55 'in 3-D (satellite) and DVD BLUE RAY 1 fireplace, 1 safe, An indoor and outdoor dining 1 fully equipped kitchen with granite center island black lacquered black 4 rooms with bath / shower and toilet Each room includes a dressing 1 TV and a DVD player, a box Strong, 1 mini bar, 1 Roof Terrace Stunning sea views and equipped dining room and bar and jacuzzi for 12 people V00024 VILLA EL LINCE Parcela de 1250 m<sup>2</sup> con jardín hermoso con vistas al mar y garaje 1 terraza, 1 gran piscina y jacuzzi 8 personas, 1 aseo para invitados Ascensor, s