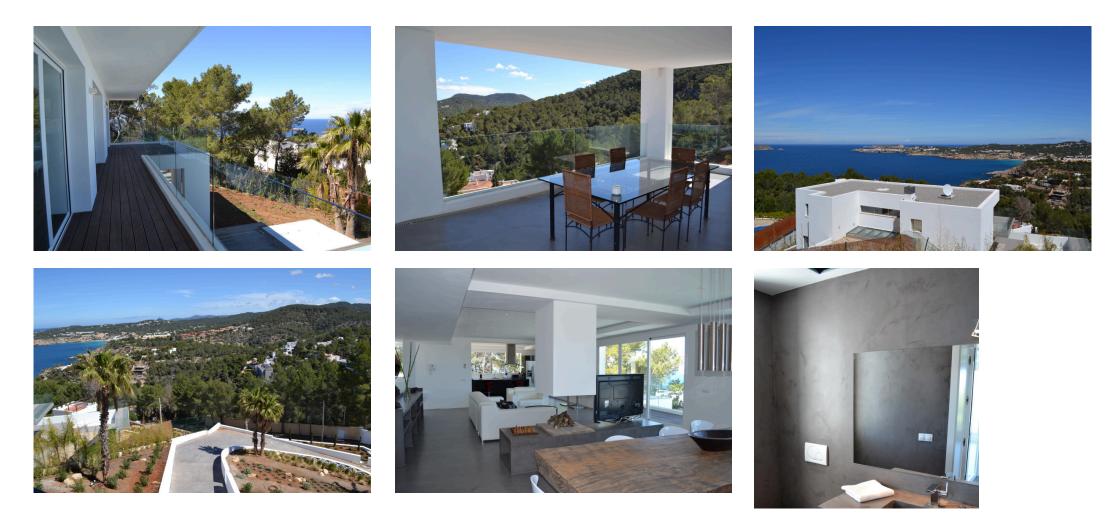

Desde 6.000.000 €

VILLA EL LINCE Plot of 1250 m<sup>2</sup> with beautiful garden with sea views and garage 4 bedrooms, 1 terrace, 1 large pool and Jacuzzi 8 people, 1 quest toilet INCLUDES Elevator, Alarm System with Image taxed A large living room with TV 55 'in 3-D (satellite) and DVD BLUE RAY 1 fireplace, 1 safe, An indoor and outdoor dining 1 fully equipped kitchen with granite center island black lacquered black 4 rooms with bath / shower and toilet Each room includes a dressing 1 TV and a DVD player, a box Strong, 1 mini bar, 1 Roof Terrace Stunning sea views and equipped dining room and bar and jacuzzi for 12 people V00024 VILLA EL LINCE Parcela de 1250 m<sup>2</sup> con jardín hermoso con vistas al mar y garaje 1 terraza, 1 gran piscina y jacuzzi 8 personas, 1 aseo para invitados Ascensor, s