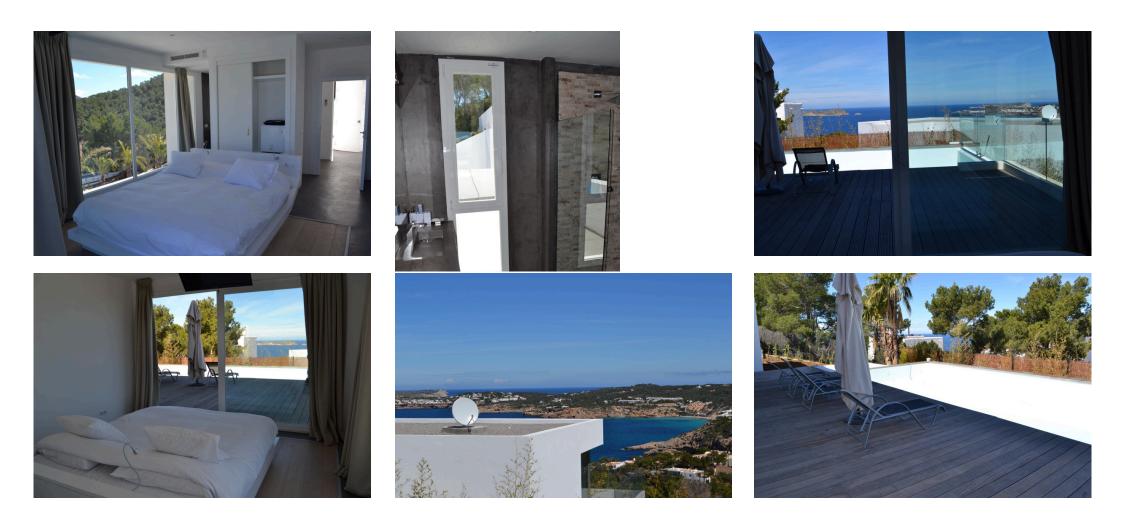

Desde 6.000.000 €

VILLA EL LINCE Plot of 1250 m<sup>2</sup> with beautiful garden with sea views and garage 4 bedrooms, 1 terrace, 1 large pool and Jacuzzi 8 people, 1 quest toilet INCLUDES Elevator, Alarm System with Image taxed A large living room with TV 55 'in 3-D (satellite) and DVD BLUE RAY 1 fireplace, 1 safe, An indoor and outdoor dining 1 fully equipped kitchen with granite center island black lacquered black 4 rooms with bath / shower and toilet Each room includes a dressing 1 TV and a DVD player, a box Strong, 1 mini bar, 1 Roof Terrace Stunning sea views and equipped dining room and bar and jacuzzi for 12 people V00024 VILLA EL LINCE Parcela de 1250 m<sup>2</sup> con jardín hermoso con vistas al mar y garaje 1 terraza, 1 gran piscina y jacuzzi 8 personas, 1 aseo para invitados Ascensor, s