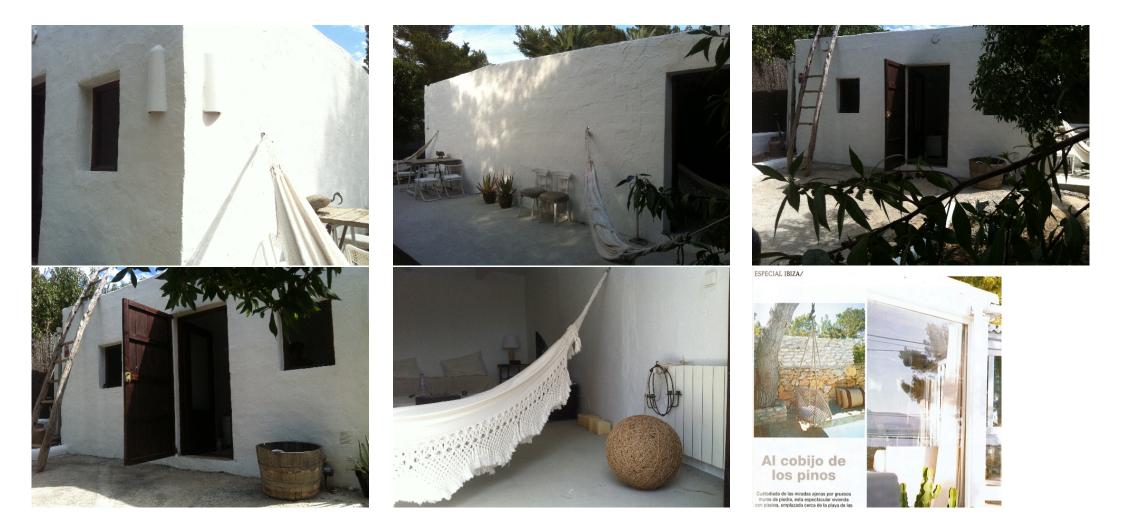

Deede 1 500 000 6

VILLA SALADA Main house 280 m<sup>2</sup> studio 62m2 Total 342m2 Land 1400 m2 Ibiza Magnificent fully restored retaining the character of the Balearic architecture. Built on different levels, the house enjoys a spectacular view over the salt and lets enjoy one of the most beautiful sunsets on the island of Ibiza. Photographed numerous times for architecture and design magazines, the house has all the necessary amenities of a modern home while retaining the charm of traditional Ibizan architecture. 4 bedrooms (4 double beds) 3 bathrooms (1 with bath and two with shower) Kitchen: Fully equipped kitchen (dishwasher, microwave, etc..) Lounge on two levels 100 m2 Plasma TV Aire Conditioning / Heating Internet pool Front and rear garden Areas of indoor and outdoor chill-out А