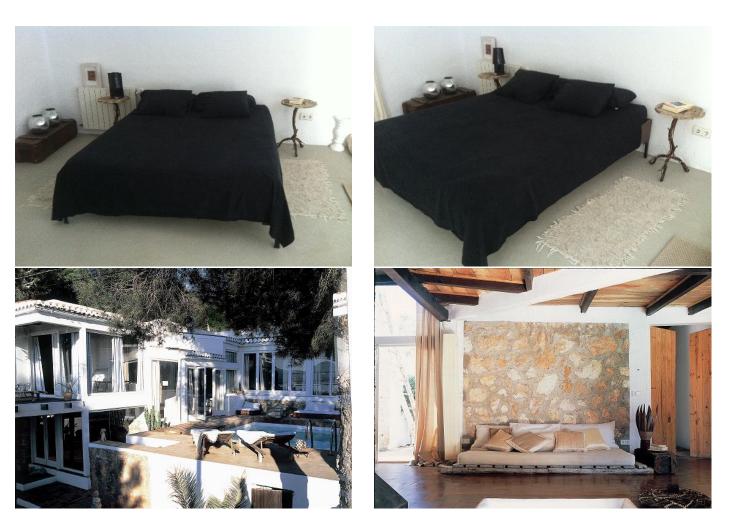

Deede 1 500 000 6

VILLA SALADA Main house 280 m<sup>2</sup> studio 62m2 Total 342m2 Land 1400 m2 Ibiza Magnificent fully restored retaining the character of the Balearic architecture. Built on different levels, the house enjoys a spectacular view over the salt and lets enjoy one of the most beautiful sunsets on the island of Ibiza. Photographed numerous times for architecture and design magazines, the house has all the necessary amenities of a modern home while retaining the charm of traditional Ibizan architecture. 4 bedrooms (4 double beds) 3 bathrooms (1 with bath and two with shower) Kitchen: Fully equipped kitchen (dishwasher, microwave, etc..) Lounge on two levels 100 m2 Plasma TV Aire Conditioning / Heating Internet pool Front and rear garden Areas of indoor and outdoor chill-out А