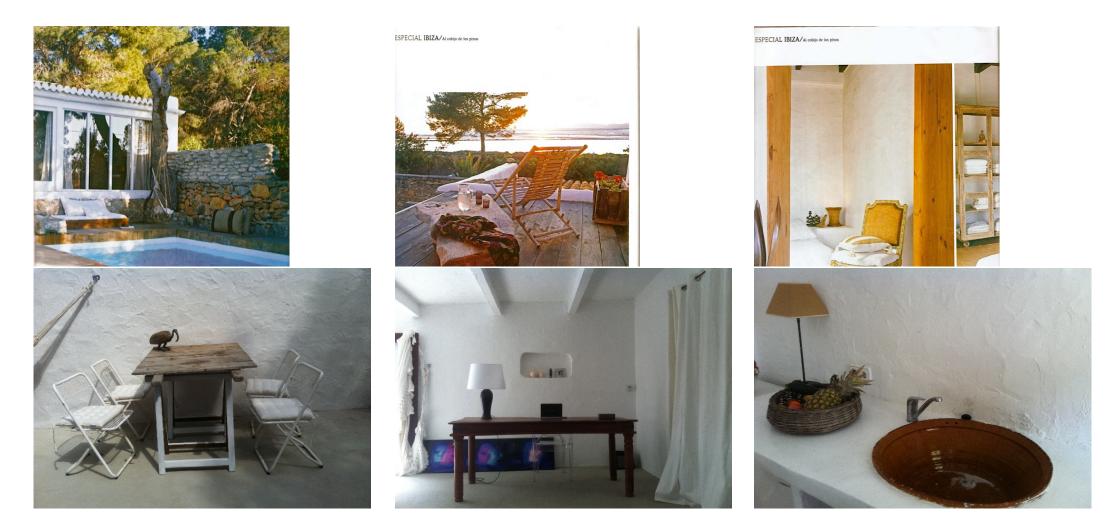

Deede 1 500 000 6

VILLA SALADA Main house 280 m<sup>2</sup> studio 62m2 Total 342m2 Land 1400 m2 Ibiza Magnificent fully restored retaining the character of the Balearic architecture. Built on different levels, the house enjoys a spectacular view over the salt and lets enjoy one of the most beautiful sunsets on the island of Ibiza. Photographed numerous times for architecture and design magazines, the house has all the necessary amenities of a modern home while retaining the charm of traditional Ibizan architecture. 4 bedrooms (4 double beds) 3 bathrooms (1 with bath and two with shower) Kitchen: Fully equipped kitchen (dishwasher, microwave, etc..) Lounge on two levels 100 m2 Plasma TV Aire Conditioning / Heating Internet pool Front and rear garden Areas of indoor and outdoor chill-out А