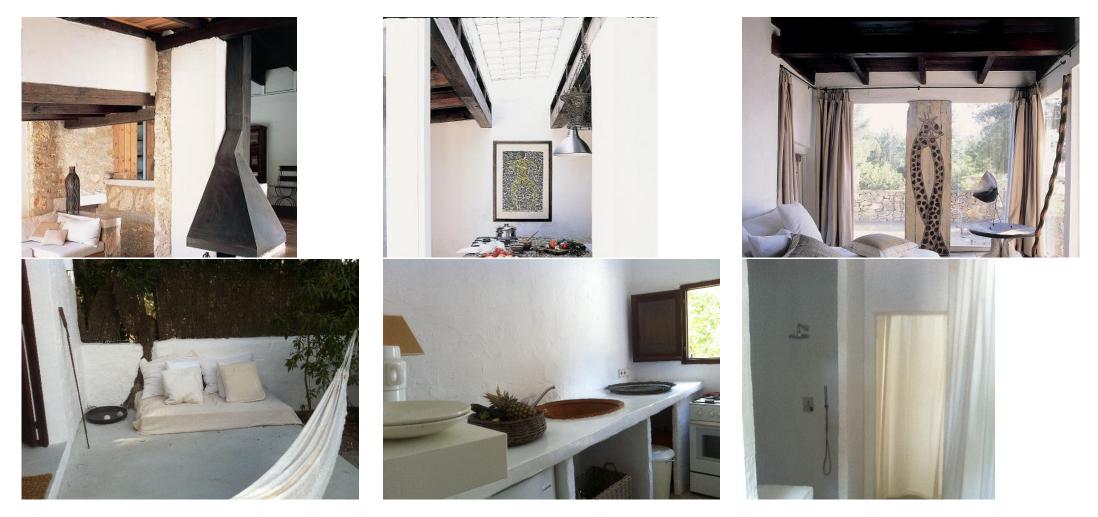

Deede 1 500 000 6

VILLA SALADA Main house 280 m<sup>2</sup> studio 62m2 Total 342m2 Land 1400 m2 Ibiza Magnificent fully restored retaining the character of the Balearic architecture. Built on different levels, the house enjoys a spectacular view over the salt and lets enjoy one of the most beautiful sunsets on the island of Ibiza. Photographed numerous times for architecture and design magazines, the house has all the necessary amenities of a modern home while retaining the charm of traditional Ibizan architecture. 4 bedrooms (4 double beds) 3 bathrooms (1 with bath and two with shower) Kitchen: Fully equipped kitchen (dishwasher, microwave, etc..) Lounge on two levels 100 m2 Plasma TV Aire Conditioning / Heating Internet pool Front and rear garden Areas of indoor and outdoor chill-out А