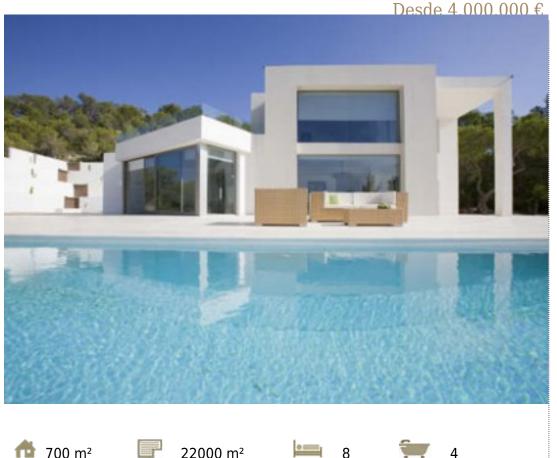

#### VILLA ELISABETTA

Villa Elisabetta is a luxury exclusive property, completely minimalist, with premium materials. The wonderful views over the bay of San Antonio and its sunsets shows us a great warmness, peace and harmony with the environment at the house.

The property has Mediterranean gardens, large pool, small pool, and a wonderful waterfall spa areas in each of its 5 heights with mini pools, all this is lit strategically.

Large car parking area at the main entrance areas of the two levels of housing.

An electric gate with video surveillance and sensor ensuring access to stately property with 22.500M2, totally private not overlooked. The entire estate has video surveillance, latest generation with laser and also alarms and sensors. 12 double bedrooms - 12 bathrooms Magnificent m