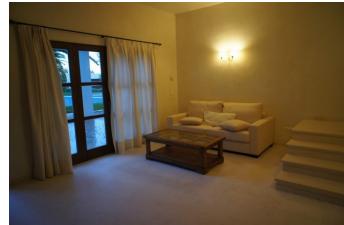

Very large swimming pool of  $18 \times 5m$ , Garden pavilion at the rear of the house.

Distribution:

Ground floor: Hall entry from the large front porch, Great hall with fireplace, Small hall-lounge room, Kitchen, Guest toilet, Porch at front of the house, Covered poolside terrace at rear. Office with exit to the terrace.