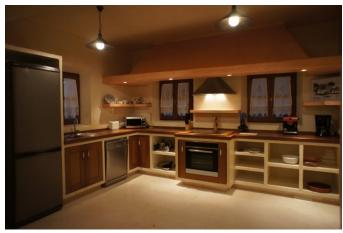

Very large swimming pool of  $18 \times 5m$ , Garden pavilion at the rear of the house.

Distribution:

Ground floor: Hall entry from the large front porch, Great hall with fireplace, Small hall-lounge room, Kitchen, Guest toilet, Porch at front of the house, Covered poolside terrace at rear. Office with exit to the terrace.