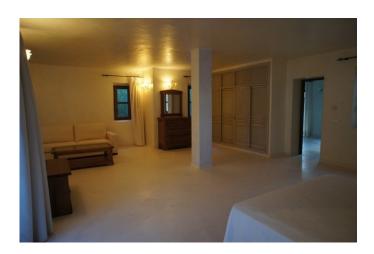

eparated for 2 cars, entrance to the property for guests' vehicles. The house is constructed with first quality materials, combining rustic charm with modern style.

Very large swimming pool of  $18 \times 5m$ , Garden pavilion at the rear of the house.

Distribution:

Ground floor: Hall entry from the large front porch, Great hall with fireplace, Small hall-lounge room, Kitchen, Guest toilet, Porch at front of the house, Covered poolside terrace at rear. Office with exit to the terrace.

First floor: 2 bedrooms with baths in suite, Great main suite with dressi

### FEATURES HI

A / C BBQ chill out Garage Garden Internet + wifi Jacuzzi Parking Pool

Para cualquier consulta, email: info@ibizaroyalservice.com