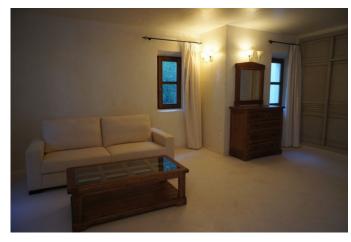

Very large swimming pool of  $18 \times 5m$ , Garden pavilion at the rear of the house.

Distribution:

Ground floor: Hall entry from the large front porch, Great hall with fireplace, Small hall-lounge room, Kitchen, Guest toilet, Porch at front of the house, Covered poolside terrace at rear. Office with exit to the terrace.