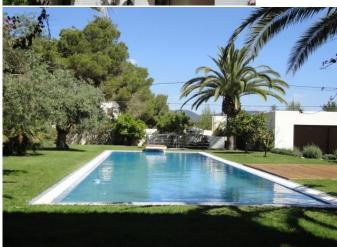

Very large swimming pool of  $18 \times 5m$ , Garden pavilion at the rear of the house.

Distribution:

Ground floor: Hall entry from the large front porch, Great hall with fireplace, Small hall-lounge room, Kitchen, Guest toilet, Porch at front of the house, Covered poolside terrace at rear. Office with exit to the terrace.