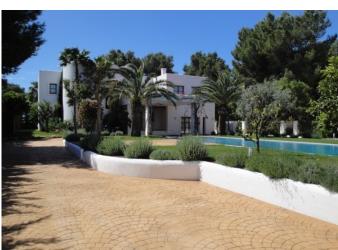

Very large swimming pool of  $18 \times 5m$ , Garden pavilion at the rear of the house.

Distribution:

Ground floor: Hall entry from the large front porch, Great hall with fireplace, Small hall-lounge room, Kitchen, Guest toilet, Porch at front of the house, Covered poolside terrace at rear. Office with exit to the terrace.