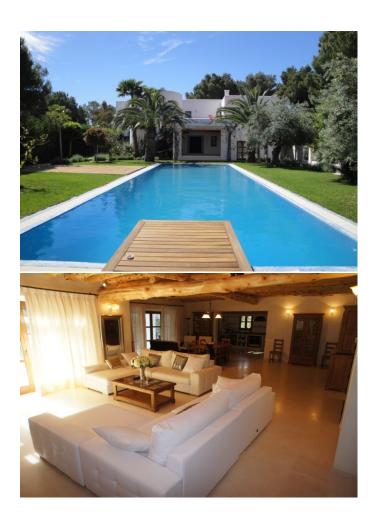

Very large swimming pool of  $18 \times 5m$ , Garden pavilion at the rear of the house.

Distribution:

Ground floor: Hall entry from the large front porch, Great hall with fireplace, Small hall-lounge room, Kitchen, Guest toilet, Porch at front of the house, Covered poolside terrace at rear. Office with exit to the terrace.