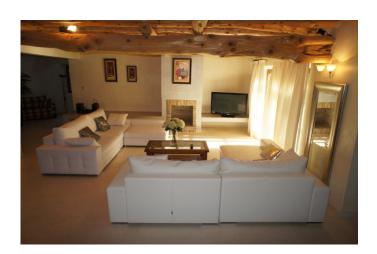

Very large swimming pool of  $18 \times 5m$ , Garden pavilion at the rear of the house.

Distribution:

Ground floor: Hall entry from the large front porch, Great hall with fireplace, Small hall-lounge room, Kitchen, Guest toilet, Porch at front of the house, Covered poolside terrace at rear. Office with exit to the terrace.