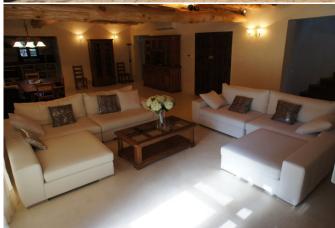

Very large swimming pool of  $18 \times 5m$ , Garden pavilion at the rear of the house.

Distribution:

Ground floor: Hall entry from the large front porch, Great hall with fireplace, Small hall-lounge room, Kitchen, Guest toilet, Porch at front of the house, Covered poolside terrace at rear. Office with exit to the terrace.