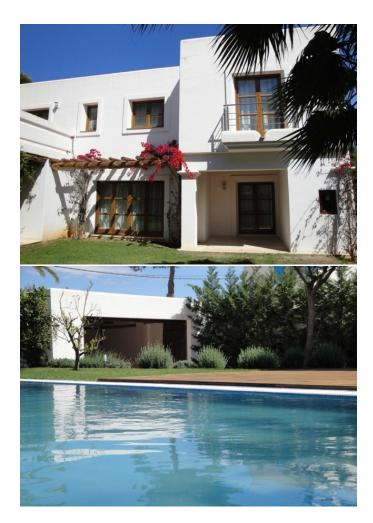

The house has 2 floors, garage in construction separated for 2 cars, entrance to the property for guests' vehicles. The house is constructed with first quality materials, combining rustic charm with modern style.

Very large swimming pool of  $18 \times 5m$ , Garden pavilion at the rear of the house.

Distribution:

Ground floor: Hall entry from the large front porch, Great hall with fireplace, Small hall-lounge room, Kitchen, Guest toilet, Porch at front of the house, Covered poolside terrace at rear. Office with exit to the terrace.