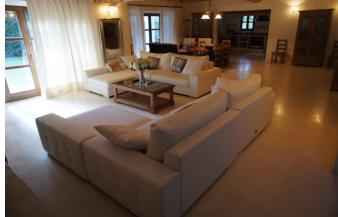

Very large swimming pool of  $18 \times 5m$ , Garden pavilion at the rear of the house.

Distribution:

Ground floor: Hall entry from the large front porch, Great hall with fireplace, Small hall-lounge room, Kitchen, Guest toilet, Porch at front of the house, Covered poolside terrace at rear. Office with exit to the terrace.