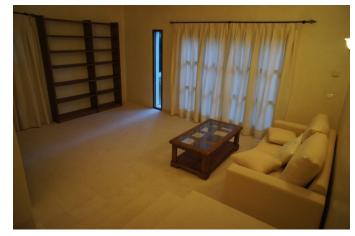

Very large swimming pool of  $18 \times 5m$ , Garden pavilion at the rear of the house.

Distribution:

Ground floor: Hall entry from the large front porch, Great hall with fireplace, Small hall-lounge room, Kitchen, Guest toilet, Porch at front of the house, Covered poolside terrace at rear. Office with exit to the terrace.