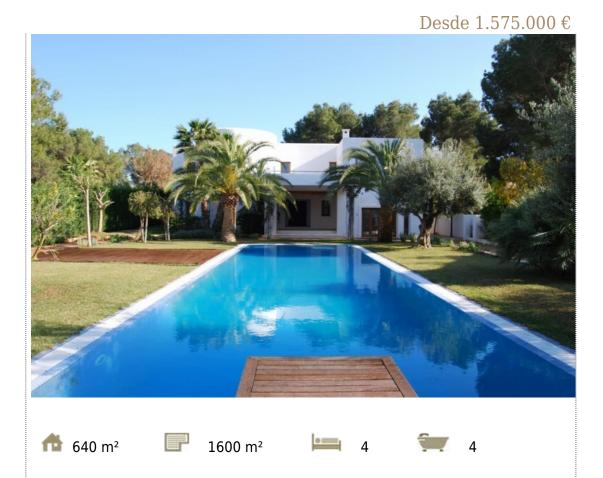

Santa Eulalia, Ibiza

CALA PADA

Splendid house of new construction built in the area of Cala Pada. The house is just a few meters from the cove to which it is possible to gain access on foot from a walk way.

The house has 2 floors, garage in construction separated for 2 cars, entrance to the property for guests' vehicles. The house is constructed with first quality materials, combining rustic charm with modern style.

Very large swimming pool of  $18 \times 5m$ , Garden pavilion at the rear of the house.

Distribution:

Ground floor: Hall entry from the large front porch, Great hall with fireplace, Small hall-lounge room, Kitchen, Guest toilet, Porch at front of the house, Covered poolside terrace at rear. Office with exit to the terrace.

First floor: 2 bedrooms with baths in suite, Great main suite with dressi