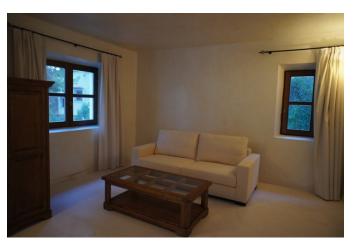

Very large swimming pool of  $18 \times 5m$ , Garden pavilion at the rear of the house.

Distribution:

Ground floor: Hall entry from the large front porch, Great hall with fireplace, Small hall-lounge room, Kitchen, Guest toilet, Porch at front of the house, Covered poolside terrace at rear. Office with exit to the terrace.