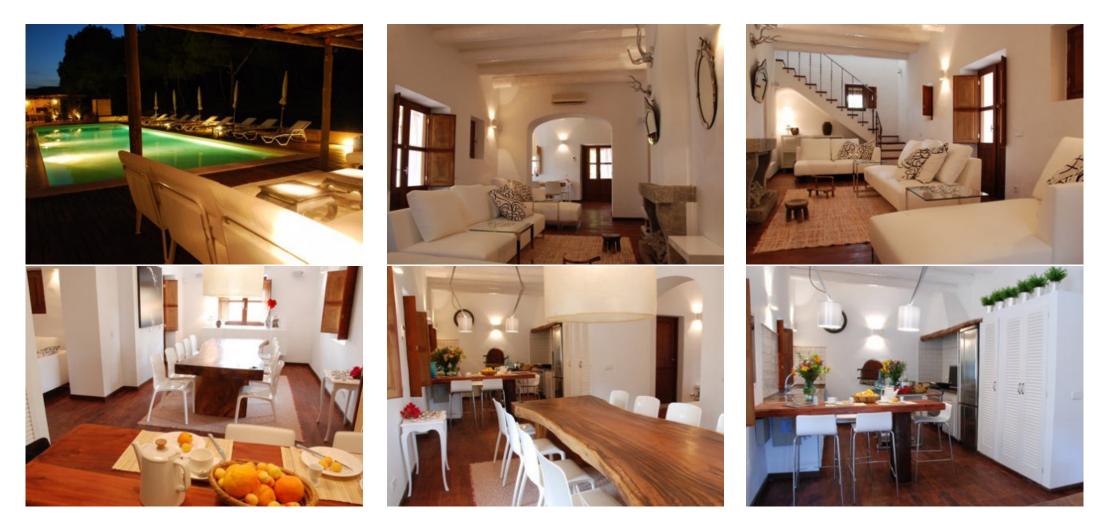

## CAN DAL (capacity: 12 people)

Can Dal is situated on San Jose road, 10 minutes from the beaches of Cala Jondal, Sa Caleta, Salinas and Es Cavallet, 10 minutes from Ibiza.

Distribution: []The main house has got 4 double bedrooms, 4 bathrooms, 1 guest bathroom, 1 fully equipped kitchen, sitting room with sofas and TV, dining room with a table for 10 people, two galleries downstairs and a terrace on the first floor. Garage for 2 cars and laundry room. Satellite TV, HI FI, DVD, ADSL, WI FI, A/C through all the house. Outside: []Little house with 2 independent studios. Each studio has got small sitting room, equipped kitchenette, double bedroom, bathroom and private gallery. TV, HI FI, DVD, and A/C.