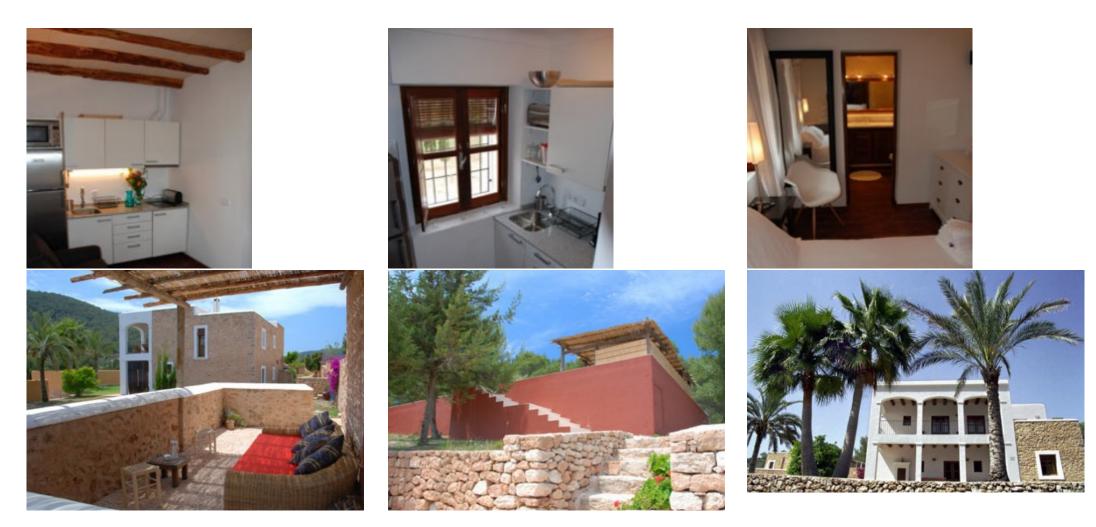

## CAN DAL (capacity: 12 people)

Can Dal is situated on San Jose road, 10 minutes from the beaches of Cala Jondal, Sa Caleta, Salinas and Es Cavallet, 10 minutes from Ibiza.

Distribution: []The main house has got 4 double bedrooms, 4 bathrooms, 1 guest bathroom, 1 fully equipped kitchen, sitting room with sofas and TV, dining room with a table for 10 people, two galleries downstairs and a terrace on the first floor. Garage for 2 cars and laundry room. Satellite TV, HI FI, DVD, ADSL, WI FI, A/C through all the house. Outside: []Little house with 2 independent studios. Each studio has got small sitting room, equipped kitchenette, double bedroom, bathroom and private gallery. TV, HI FI, DVD, and A/C.