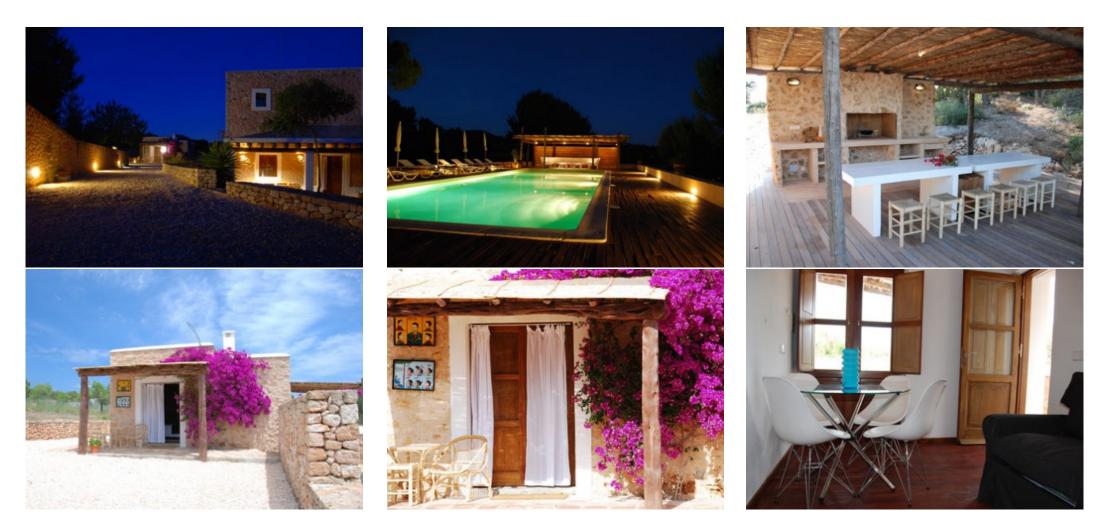

## CAN DAL (capacity: 12 people)

Can Dal is situated on San Jose road, 10 minutes from the beaches of Cala Jondal, Sa Caleta, Salinas and Es Cavallet, 10 minutes from Ibiza.

Distribution: []The main house has got 4 double bedrooms, 4 bathrooms, 1 guest bathroom, 1 fully equipped kitchen, sitting room with sofas and TV, dining room with a table for 10 people, two galleries downstairs and a terrace on the first floor. Garage for 2 cars and laundry room. Satellite TV, HI FI, DVD, ADSL, WI FI, A/C through all the house. Outside: []Little house with 2 independent studios. Each studio has got small sitting room, equipped kitchenette, double bedroom, bathroom and private gallery. TV, HI FI, DVD, and A/C.

Swimming pool of 18 m x 6m with barbecue area and poolhouse.

Ref: A00046-ET0