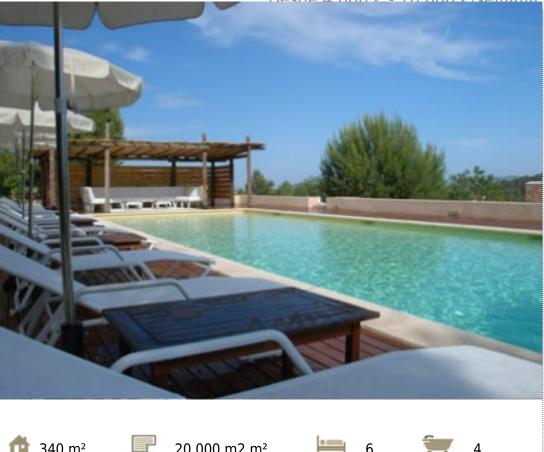

Salinas and Es Cavallet, 10 minutes from Ibiza.

Distribution: []The main house has got 4 double bedrooms, 4 bathrooms, 1 guest bathroom, 1 fully equipped kitchen, sitting room with sofas and TV, dining room with a table for 10 people, two galleries downstairs and a terrace on the first floor. Garage for 2 cars and laundry room. Satellite TV, HI FI, DVD, ADSL, WI FI, A/C through all the house. Outside: []Little house with 2 independent studios. Each studio has got small sitting room, equipped kitchenette, double bedroom, bathroom and private gallery. TV, HI FI, DVD, and A/C.

Swimming pool of 18 m x 6m with barbecue area and poolhouse.

Ref: A00046-ET0

## FEATURES HI

Alarm system BBQ Garage Garden Internet + wifi Parking Pool

Para cualquier consulta, email: info@ibizaroyalservice.com











Ibiza Royal ServiceTel. +34 654 975 906 / +34 636 819 298Email: info@ibizaroyalservice.com© 2015 Ibiza Royal Service. All rights reserved. Reproduction not allowed without prior consent from Ibiza Royal Service.

























Ibiza Royal ServiceTel. +34 654 975 906 / +34 636 819 298Email: info@ibizaroyalservice.com© 2015 Ibiza Royal Service. All rights reserved. Reproduction not allowed without prior consent from Ibiza Royal Service.