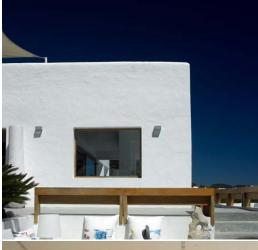

#### CANA ROYAL

This villa is located at the top of a hill in the area of Es Cubells, with amazing views to Formentera, Porroig, Salinas and even Dalt vila.

5000 m2 private plot, without neighbours, 600 m2 built, 6 en suite bedrooms (1 master bedroom with two dressing rooms, 2 bathrooms, chimney, living room with Rappel style bathtub and two suites with dressing room and bathroom and a shared 150 m<sup>2</sup> chill out wooden teak terrace in the first floor)

big living room and modern fully equiped kitchen porch with dining table and chill out area gym with sauna, dressing room and bathroom 18 m infinity pool parking space

Ref: V00020CANA ROYAL

Situada en colina Es Cubells con vistas panorámicas a Formentera, Porroig, Salinas incluso se ve el castillo de Dalt Vila entre las montañas.