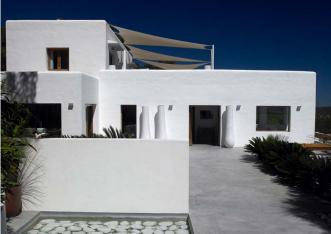

#### CANA ROYAL

This villa is located at the top of a hill in the area of Es Cubells, with amazing views to Formentera, Porroig, Salinas and even Dalt vila.

5000 m2 private plot, without neighbours, 600 m2 built, 6 en suite bedrooms (1 master bedroom with two dressing rooms, 2 bathrooms, chimney, living room with Rappel style bathtub and two suites with dressing room and bathroom and a shared 150 m<sup>2</sup> chill out wooden teak terrace in the first floor)

big living room and modern fully equiped kitchen porch with dining table and chill out area gym with sauna, dressing room and bathroom 18 m infinity pool parking space

Ref: V00020CANA ROYAL

Situada en colina Es Cubells con vistas panorámicas a Formentera, Porroig, Salinas incluso se ve el castillo de Dalt Vila entre las montañas.