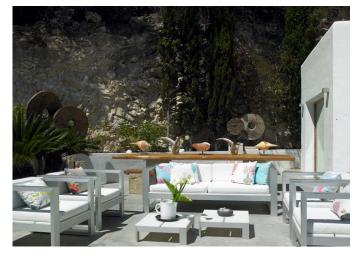

#### CANA ROYAL

This villa is located at the top of a hill in the area of Es Cubells, with amazing views to Formentera, Porroig, Salinas and even Dalt vila.

5000 m2 private plot, without neighbours, 600 m2 built, 6 en suite bedrooms (1 master bedroom with two dressing rooms, 2 bathrooms, chimney, living room with Rappel style bathtub and two suites with dressing room and bathroom and a shared 150 m<sup>2</sup> chill out wooden teak terrace in the first floor)

big living room and modern fully equiped kitchen porch with dining table and chill out area gym with sauna, dressing room and bathroom 18 m infinity pool parking space

Ref: V00020CANA ROYAL

Situada en colina Es Cubells con vistas panorámicas a Formentera, Porroig, Salinas incluso se ve el castillo de Dalt Vila entre las montañas.