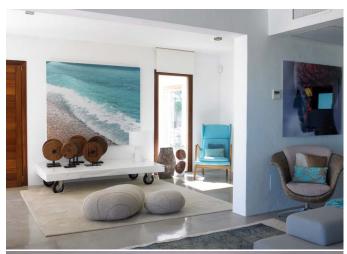

#### CANA ROYAL

This villa is located at the top of a hill in the area of Es Cubells, with amazing views to Formentera, Porroig, Salinas and even Dalt vila.

5000 m2 private plot, without neighbours, 600 m2 built, 6 en suite bedrooms (1 master bedroom with two dressing rooms, 2 bathrooms, chimney, living room with Rappel style bathtub and two suites with dressing room and bathroom and a shared 150 m<sup>2</sup> chill out wooden teak terrace in the first floor)

big living room and modern fully equiped kitchen porch with dining table and chill out area gym with sauna, dressing room and bathroom 18 m infinity pool parking space

Ref: V00020CANA ROYAL

Situada en colina Es Cubells con vistas panorámicas a Formentera, Porroig, Salinas incluso se ve el castillo de Dalt Vila entre las montañas.