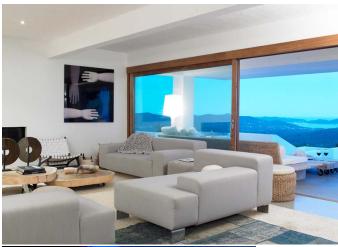

#### CANA ROYAL

This villa is located at the top of a hill in the area of Es Cubells, with amazing views to Formentera, Porroig, Salinas and even Dalt vila.

5000 m2 private plot, without neighbours, 600 m2 built, 6 en suite bedrooms (1 master bedroom with two dressing rooms, 2 bathrooms, chimney, living room with Rappel style bathtub and two suites with dressing room and bathroom and a shared 150 m<sup>2</sup> chill out wooden teak terrace in the first floor)

big living room and modern fully equiped kitchen porch with dining table and chill out area gym with sauna, dressing room and bathroom 18 m infinity pool parking space

Ref: V00020CANA ROYAL

Situada en colina Es Cubells con vistas panorámicas a Formentera, Porroig, Salinas incluso se ve el castillo de Dalt Vila entre las montañas.