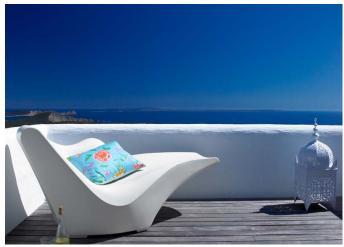

#### CANA ROYAL

This villa is located at the top of a hill in the area of Es Cubells, with amazing views to Formentera, Porroig, Salinas and even Dalt vila.

5000 m2 private plot, without neighbours, 600 m2 built, 6 en suite bedrooms (1 master bedroom with two dressing rooms, 2 bathrooms, chimney, living room with Rappel style bathtub and two suites with dressing room and bathroom and a shared 150 m<sup>2</sup> chill out wooden teak terrace in the first floor)