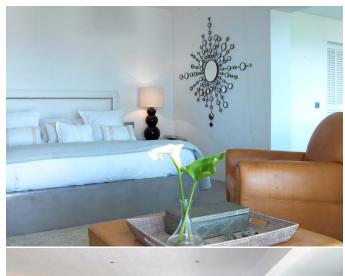

#### CANA ROYAL

This villa is located at the top of a hill in the area of Es Cubells, with amazing views to Formentera, Porroig, Salinas and even Dalt vila.

5000 m2 private plot, without neighbours, 600 m2 built, 6 en suite bedrooms (1 master bedroom with two dressing rooms, 2 bathrooms, chimney, living room with Rappel style bathtub and two suites with dressing room and bathroom and a shared 150 m<sup>2</sup> chill out wooden teak terrace in the first floor)

big living room and modern fully equiped kitchen porch with dining table and chill out area gym with sauna, dressing room and bathroom 18 m infinity pool parking space

Ref: V00020CANA ROYAL

Situada en colina Es Cubells con vistas panorámicas a Formentera, Porroig, Salinas incluso se ve el castillo de Dalt Vila entre las montañas.