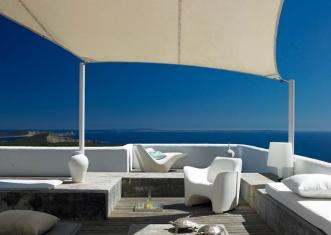

#### CANA ROYAL

This villa is located at the top of a hill in the area of Es Cubells, with amazing views to Formentera, Porroig, Salinas and even Dalt vila.

5000 m2 private plot, without neighbours, 600 m2 built, 6 en suite bedrooms (1 master bedroom with two dressing rooms, 2 bathrooms, chimney, living room with Rappel style bathtub and two suites with dressing room and bathroom and a shared 150 m<sup>2</sup> chill out wooden teak terrace in the first floor)

big living room and modern fully equiped kitchen porch with dining table and chill out area gym with sauna, dressing room and bathroom 18 m infinity pool parking space

Ref: V00020CANA ROYAL

Situada en colina Es Cubells con vistas panorámicas a Formentera, Porroig, Salinas incluso se ve el castillo de Dalt Vila entre las montañas.