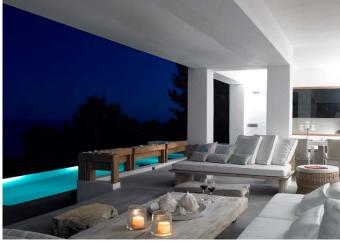

#### CANA ROYAL

This villa is located at the top of a hill in the area of Es Cubells, with amazing views to Formentera, Porroig, Salinas and even Dalt vila.

5000 m2 private plot, without neighbours, 600 m2 built, 6 en suite bedrooms (1 master bedroom with two dressing rooms, 2 bathrooms, chimney, living room with Rappel style bathtub and two suites with dressing room and bathroom and a shared 150 m<sup>2</sup> chill out wooden teak terrace in the first floor)

big living room and modern fully equiped kitchen porch with dining table and chill out area gym with sauna, dressing room and bathroom 18 m infinity pool parking space

Ref: V00020CANA ROYAL

Situada en colina Es Cubells con vistas panorámicas a Formentera, Porroig, Salinas incluso se ve el castillo de Dalt Vila entre las montañas.