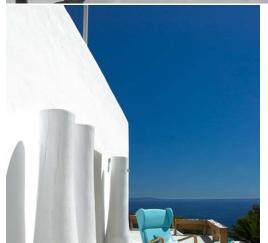

#### CANA ROYAL

This villa is located at the top of a hill in the area of Es Cubells, with amazing views to Formentera, Porroig, Salinas and even Dalt vila.

5000 m2 private plot, without neighbours, 600 m2 built, 6 en suite bedrooms (1 master bedroom with two dressing rooms, 2 bathrooms, chimney, living room with Rappel style bathtub and two suites with dressing room and bathroom and a shared 150 m<sup>2</sup> chill out wooden teak terrace in the first floor)