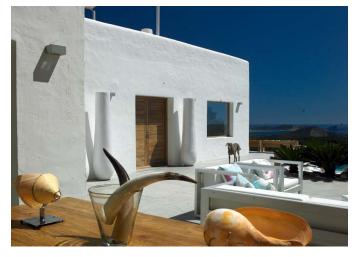

#### CANA ROYAL

This villa is located at the top of a hill in the area of Es Cubells, with amazing views to Formentera, Porroig, Salinas and even Dalt vila.

5000 m2 private plot, without neighbours, 600 m2 built, 6 en suite bedrooms (1 master bedroom with two dressing rooms, 2 bathrooms, chimney, living room with Rappel style bathtub and two suites with dressing room and bathroom and a shared 150 m<sup>2</sup> chill out wooden teak terrace in the first floor)

big living room and modern fully equiped kitchen porch with dining table and chill out area gym with sauna, dressing room and bathroom 18 m infinity pool parking space

Ref: V00020CANA ROYAL

Situada en colina Es Cubells con vistas panorámicas a Formentera, Porroig, Salinas incluso se ve el castillo de Dalt Vila entre las montañas.