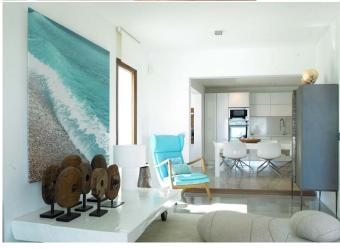

#### CANA ROYAL

This villa is located at the top of a hill in the area of Es Cubells, with amazing views to Formentera, Porroig, Salinas and even Dalt vila.

5000 m2 private plot, without neighbours, 600 m2 built, 6 en suite bedrooms (1 master bedroom with two dressing rooms, 2 bathrooms, chimney, living room with Rappel style bathtub and two suites with dressing room and bathroom and a shared 150 m<sup>2</sup> chill out wooden teak terrace in the first floor)

big living room and modern fully equiped kitchen porch with dining table and chill out area gym with sauna, dressing room and bathroom 18 m infinity pool parking space

Ref: V00020CANA ROYAL

Situada en colina Es Cubells con vistas panorámicas a Formentera, Porroig, Salinas incluso se ve el castillo de Dalt Vila entre las montañas.