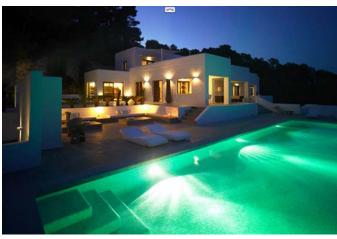

big living room and modern fully equiped kitchen porch with dining table and chill out area gym with sauna, dressing room and bathroom 18 m infinity pool parking space

Ref: V00020CANA ROYAL

Situada en colina Es Cubells con vistas panorámicas a Formentera, Porroig, Salinas incluso se ve el castillo de Dalt Vila entre las montañas.