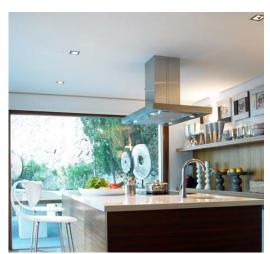

#### CANA ROYAL

This villa is located at the top of a hill in the area of Es Cubells, with amazing views to Formentera, Porroig, Salinas and even Dalt vila.

5000 m2 private plot, without neighbours, 600 m2 built, 6 en suite bedrooms (1 master bedroom with two dressing rooms, 2 bathrooms, chimney, living room with Rappel style bathtub and two suites with dressing room and bathroom and a shared 150 m<sup>2</sup> chill out wooden teak terrace in the first floor)

big living room and modern fully equiped kitchen porch with dining table and chill out area gym with sauna, dressing room and bathroom 18 m infinity pool parking space

Ref: V00020CANA ROYAL

Situada en colina Es Cubells con vistas panorámicas a Formentera, Porroig, Salinas incluso se ve el castillo de Dalt Vila entre las montañas.