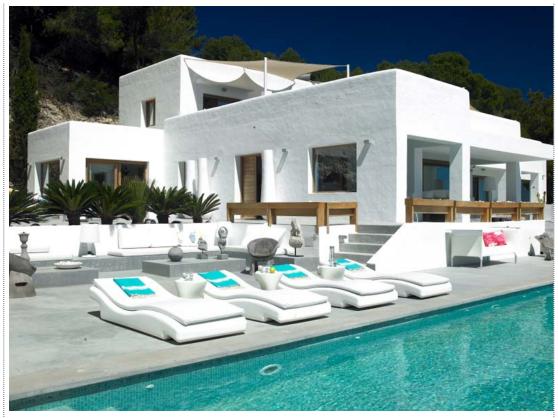

#### CANA ROYAL

This villa is located at the top of a hill in the area of Es Cubells, with amazing views to Formentera, Porroig, Salinas and even Dalt vila.

5000 m2 private plot, without neighbours, 600 m2 built, 6 en suite bedrooms (1 master bedroom with two dressing rooms, 2 bathrooms, chimney, living room with Rappel style bathtub and two suites with dressing room and bathroom and a shared 150 m<sup>2</sup> chill out wooden teak terrace in the first floor)

big living room and modern fully equiped kitchen porch with dining table and chill out area gym with sauna, dressing room and bathroom 18 m infinity pool parking space

Ref: V00020CANA ROYAL

Situada en colina Es Cubells con vistas panorámicas a Formentera, Porroig, Salinas incluso se ve el castillo de Dalt Vila entre las montañas.