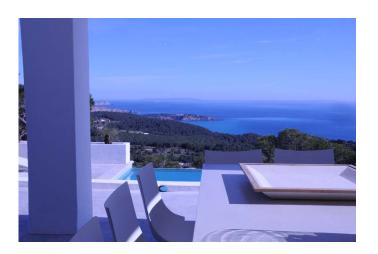

#### CANA ROYAL

This villa is located at the top of a hill in the area of Es Cubells, with amazing views to Formentera, Porroig, Salinas and even Dalt vila.

5000 m2 private plot, without neighbours, 600 m2 built, 6 en suite bedrooms (1 master bedroom with two dressing rooms, 2 bathrooms, chimney, living room with Rappel style bathtub and two suites with dressing room and bathroom and a shared 150 m<sup>2</sup> chill out wooden teak terrace in the first floor)