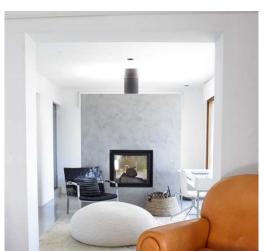

#### CANA ROYAL

This villa is located at the top of a hill in the area of Es Cubells, with amazing views to Formentera, Porroig, Salinas and even Dalt vila.

5000 m2 private plot, without neighbours, 600 m2 built, 6 en suite bedrooms (1 master bedroom with two dressing rooms, 2 bathrooms, chimney, living room with Rappel style bathtub and two suites with dressing room and bathroom and a shared 150 m<sup>2</sup> chill out wooden teak terrace in the first floor)

big living room and modern fully equiped kitchen porch with dining table and chill out area gym with sauna, dressing room and bathroom 18 m infinity pool parking space

Ref: V00020CANA ROYAL

Situada en colina Es Cubells con vistas panorámicas a Formentera, Porroig, Salinas incluso se ve el castillo de Dalt Vila entre las montañas.