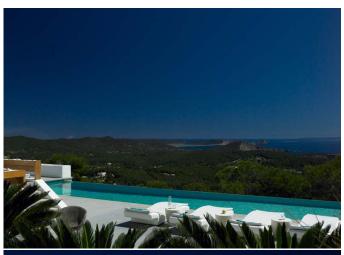

#### CANA ROYAL

This villa is located at the top of a hill in the area of Es Cubells, with amazing views to Formentera, Porroig, Salinas and even Dalt vila.

5000 m2 private plot, without neighbours, 600 m2 built, 6 en suite bedrooms (1 master bedroom with two dressing rooms, 2 bathrooms, chimney, living room with Rappel style bathtub and two suites with dressing room and bathroom and a shared 150 m<sup>2</sup> chill out wooden teak terrace in the first floor)

big living room and modern fully equiped kitchen porch with dining table and chill out area gym with sauna, dressing room and bathroom 18 m infinity pool parking space

Ref: V00020CANA ROYAL

Situada en colina Es Cubells con vistas panorámicas a Formentera, Porroig, Salinas incluso se ve el castillo de Dalt Vila entre las montañas.