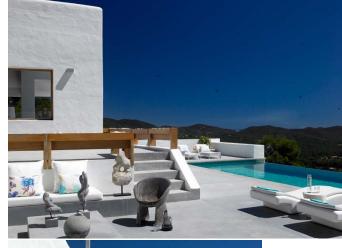

big living room and modern fully equiped kitchen porch with dining table and chill out area gym with sauna, dressing room and bathroom 18 m infinity pool parking space

Ref: V00020CANA ROYAL

Situada en colina Es Cubells con vistas panorámicas a Formentera, Porroig, Salinas incluso se ve el castillo de Dalt Vila entre las montañas.