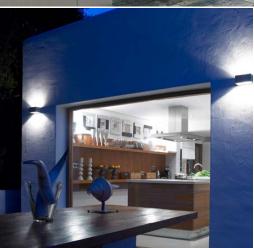

big living room and modern fully equiped kitchen porch with dining table and chill out area gym with sauna, dressing room and bathroom 18 m infinity pool parking space

Ref: V00020CANA ROYAL

Situada en colina Es Cubells con vistas panorámicas a Formentera, Porroig, Salinas incluso se ve el castillo de Dalt Vila entre las montañas.