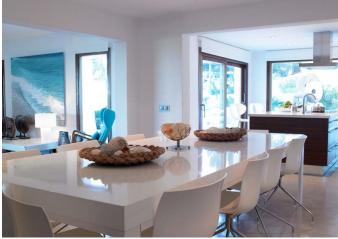

#### CANA ROYAL

This villa is located at the top of a hill in the area of Es Cubells, with amazing views to Formentera, Porroig, Salinas and even Dalt vila.

5000 m2 private plot, without neighbours, 600 m2 built, 6 en suite bedrooms (1 master bedroom with two dressing rooms, 2 bathrooms, chimney, living room with Rappel style bathtub and two suites with dressing room and bathroom and a shared 150 m<sup>2</sup> chill out wooden teak terrace in the first floor)

big living room and modern fully equiped kitchen porch with dining table and chill out area gym with sauna, dressing room and bathroom 18 m infinity pool parking space

Ref: V00020CANA ROYAL

Situada en colina Es Cubells con vistas panorámicas a Formentera, Porroig, Salinas incluso se ve el castillo de Dalt Vila entre las montañas.