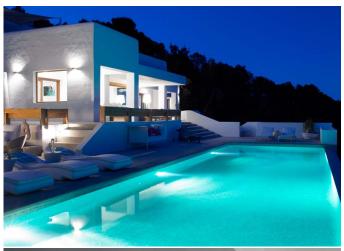

#### CANA ROYAL

This villa is located at the top of a hill in the area of Es Cubells, with amazing views to Formentera, Porroig, Salinas and even Dalt vila.

5000 m2 private plot, without neighbours, 600 m2 built, 6 en suite bedrooms (1 master bedroom with two dressing rooms, 2 bathrooms, chimney, living room with Rappel style bathtub and two suites with dressing room and bathroom and a shared 150 m<sup>2</sup> chill out wooden teak terrace in the first floor)

big living room and modern fully equiped kitchen porch with dining table and chill out area gym with sauna, dressing room and bathroom 18 m infinity pool parking space

Ref: V00020CANA ROYAL

Situada en colina Es Cubells con vistas panorámicas a Formentera, Porroig, Salinas incluso se ve el castillo de Dalt Vila entre las montañas.