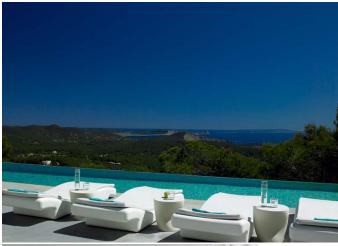

#### CANA ROYAL

This villa is located at the top of a hill in the area of Es Cubells, with amazing views to Formentera, Porroig, Salinas and even Dalt vila.

5000 m2 private plot, without neighbours, 600 m2 built, 6 en suite bedrooms (1 master bedroom with two dressing rooms, 2 bathrooms, chimney, living room with Rappel style bathtub and two suites with dressing room and bathroom and a shared 150 m<sup>2</sup> chill out wooden teak terrace in the first floor)

big living room and modern fully equiped kitchen porch with dining table and chill out area gym with sauna, dressing room and bathroom 18 m infinity pool parking space

Ref: V00020CANA ROYAL

Situada en colina Es Cubells con vistas panorámicas a Formentera, Porroig, Salinas incluso se ve el castillo de Dalt Vila entre las montañas.