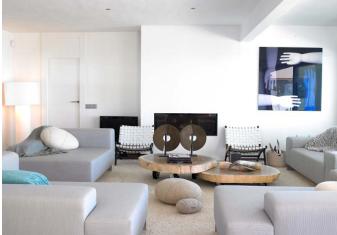

#### CANA ROYAL

This villa is located at the top of a hill in the area of Es Cubells, with amazing views to Formentera, Porroig, Salinas and even Dalt vila.

5000 m2 private plot, without neighbours, 600 m2 built, 6 en suite bedrooms (1 master bedroom with two dressing rooms, 2 bathrooms, chimney, living room with Rappel style bathtub and two suites with dressing room and bathroom and a shared 150 m<sup>2</sup> chill out wooden teak terrace in the first floor)

big living room and modern fully equiped kitchen porch with dining table and chill out area gym with sauna, dressing room and bathroom 18 m infinity pool parking space

Ref: V00020CANA ROYAL

Situada en colina Es Cubells con vistas panorámicas a Formentera, Porroig, Salinas incluso se ve el castillo de Dalt Vila entre las montañas.