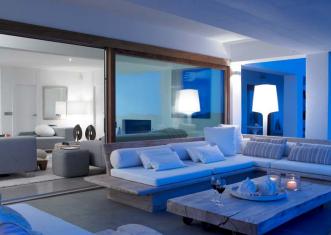

#### CANA ROYAL

This villa is located at the top of a hill in the area of Es Cubells, with amazing views to Formentera, Porroig, Salinas and even Dalt vila.

5000 m2 private plot, without neighbours, 600 m2 built, 6 en suite bedrooms (1 master bedroom with two dressing rooms, 2 bathrooms, chimney, living room with Rappel style bathtub and two suites with dressing room and bathroom and a shared 150 m<sup>2</sup> chill out wooden teak terrace in the first floor)

big living room and modern fully equiped kitchen porch with dining table and chill out area gym with sauna, dressing room and bathroom 18 m infinity pool parking space

Ref: V00020CANA ROYAL

Situada en colina Es Cubells con vistas panorámicas a Formentera, Porroig, Salinas incluso se ve el castillo de Dalt Vila entre las montañas.