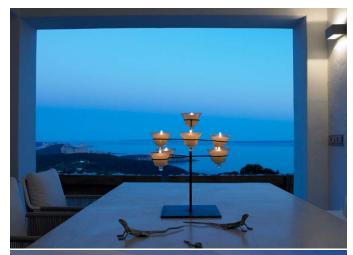

#### CANA ROYAL

This villa is located at the top of a hill in the area of Es Cubells, with amazing views to Formentera, Porroig, Salinas and even Dalt vila.

5000 m2 private plot, without neighbours, 600 m2 built, 6 en suite bedrooms (1 master bedroom with two dressing rooms, 2 bathrooms, chimney, living room with Rappel style bathtub and two suites with dressing room and bathroom and a shared 150 m<sup>2</sup> chill out wooden teak terrace in the first floor)

big living room and modern fully equiped kitchen porch with dining table and chill out area gym with sauna, dressing room and bathroom 18 m infinity pool parking space

Ref: V00020CANA ROYAL

Situada en colina Es Cubells con vistas panorámicas a Formentera, Porroig, Salinas incluso se ve el castillo de Dalt Vila entre las montañas.