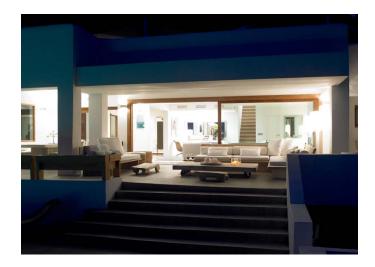

big living room and modern fully equiped kitchen porch with dining table and chill out area gym with sauna, dressing room and bathroom 18 m infinity pool parking space

Ref: V00020CANA ROYAL

Situada en colina Es Cubells con vistas panorámicas a Formentera, Porroig, Salinas incluso se ve el castillo de Dalt Vila entre las montañas.