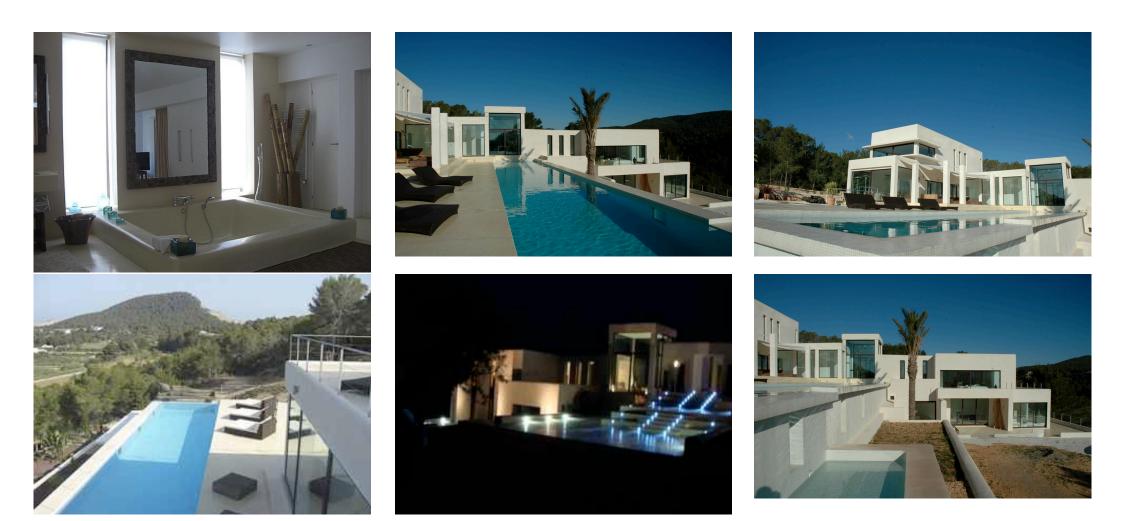

## ar in Af ro be

CANA MILENE

This spectacular and modern villa consists of 650 m2 built and 1200 m2 terraces in a 25000 m2 plot, with sea view in Cala Jondal beach area.

After the entrance hall there is a open kitchen and living room that leads directly to the wonderful pool zone, with beautiful views.

It has 5 bedrooms with en-suite bathrooms (the master bedroom has a huge terrace and top view). It also has a guestroom with en-suite bathroom under the pool. Alarm system, a/c, Infinity pool, bbq, fitness room, gardens Ref: A00032-2013011366CANA MILENE