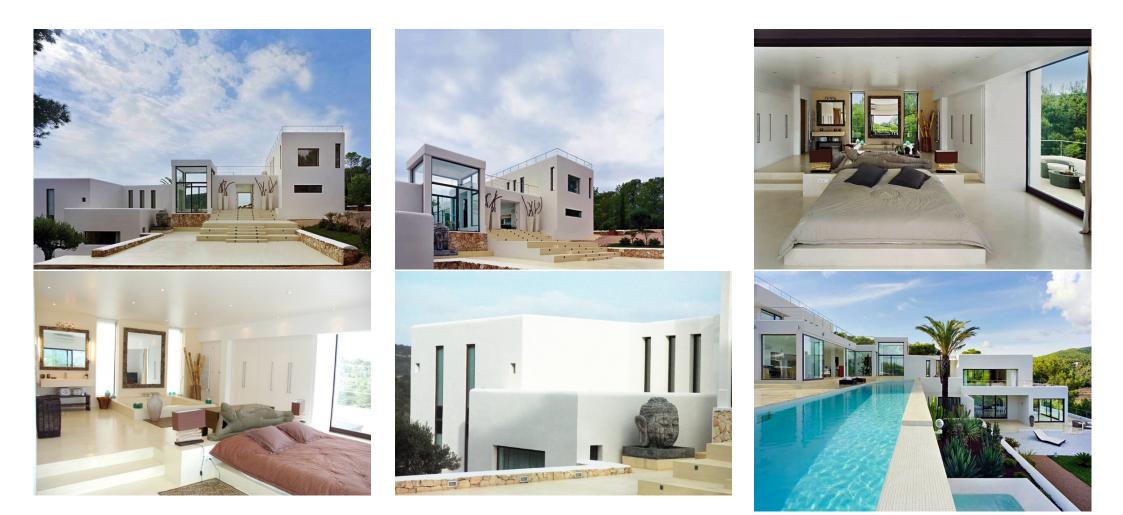

## ar in Af ro be

CANA MILENE

This spectacular and modern villa consists of 650 m2 built and 1200 m2 terraces in a 25000 m2 plot, with sea view in Cala Jondal beach area.

After the entrance hall there is a open kitchen and living room that leads directly to the wonderful pool zone, with beautiful views.

It has 5 bedrooms with en-suite bathrooms (the master bedroom has a huge terrace and top view). It also has a guestroom with en-suite bathroom under the pool. Alarm system, a/c, Infinity pool, bbq, fitness room, gardens Ref: A00032-2013011366CANA MILENE