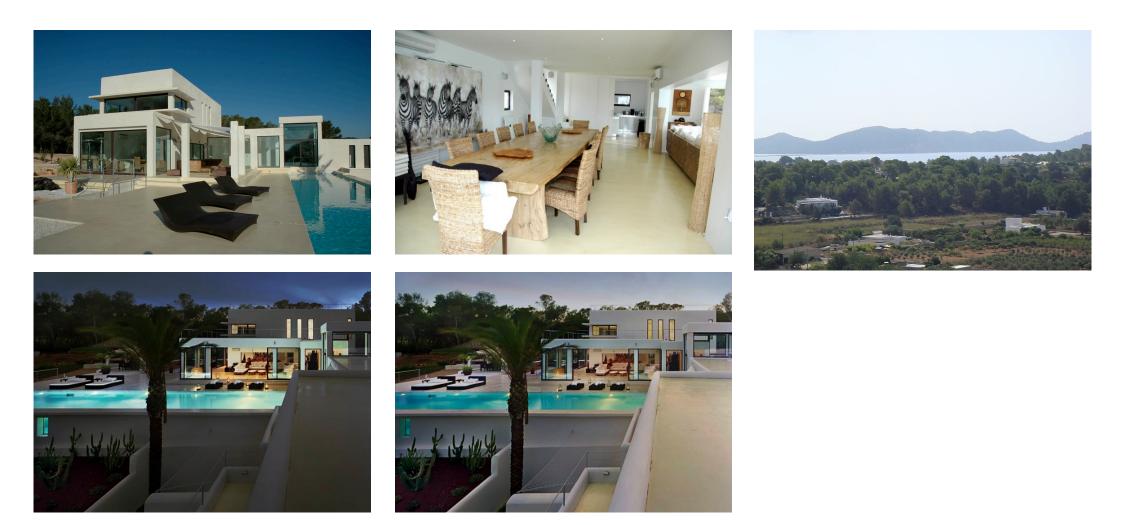

## ar in Af ro be

CANA MILENE

This spectacular and modern villa consists of 650 m2 built and 1200 m2 terraces in a 25000 m2 plot, with sea view in Cala Jondal beach area.

After the entrance hall there is a open kitchen and living room that leads directly to the wonderful pool zone, with beautiful views.

It has 5 bedrooms with en-suite bathrooms (the master bedroom has a huge terrace and top view). It also has a guestroom with en-suite bathroom under the pool. Alarm system, a/c, Infinity pool, bbq, fitness room, gardens Ref: A00032-2013011366CANA MILENE