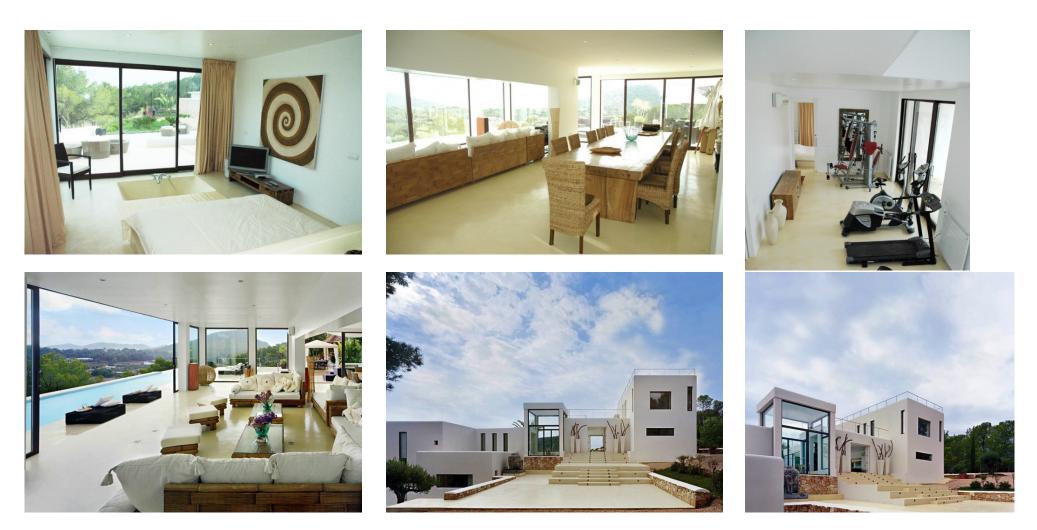

It has 5 bedrooms with en-suite bathrooms (the master bedroom has a huge terrace and top view). It also has a guestroom with en-suite bathroom under the pool. Alarm system, a/c, Infinity pool, bbq, fitness room, gardens Ref: A00032-2013011366CANA MILENE

## FEATURES HI

A / C Alarm system chill out Country view Garden Gym Infinity pool Internet + wifi Parking Sea view