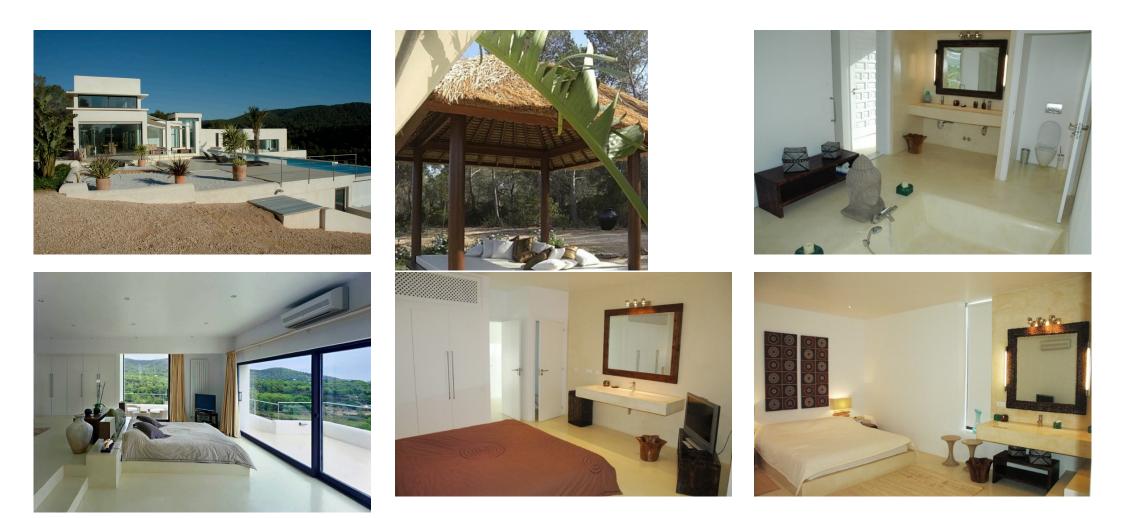

## ar in Af ro be

CANA MILENE

This spectacular and modern villa consists of 650 m2 built and 1200 m2 terraces in a 25000 m2 plot, with sea view in Cala Jondal beach area.

After the entrance hall there is a open kitchen and living room that leads directly to the wonderful pool zone, with beautiful views.

It has 5 bedrooms with en-suite bathrooms (the master bedroom has a huge terrace and top view). It also has a guestroom with en-suite bathroom under the pool. Alarm system, a/c, Infinity pool, bbq, fitness room, gardens Ref: A00032-2013011366CANA MILENE