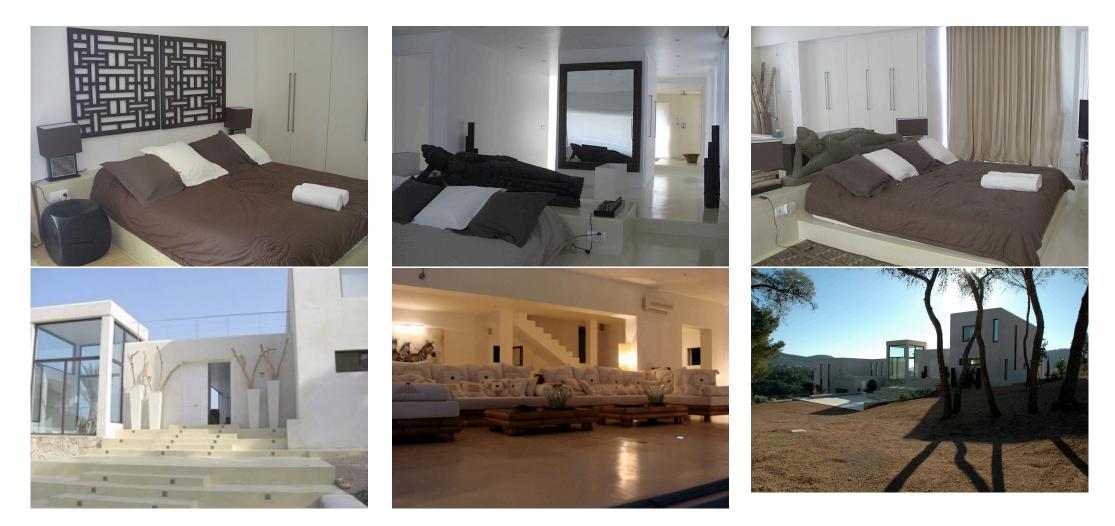

## ar in Af ro be

CANA MILENE

This spectacular and modern villa consists of 650 m2 built and 1200 m2 terraces in a 25000 m2 plot, with sea view in Cala Jondal beach area.

After the entrance hall there is a open kitchen and living room that leads directly to the wonderful pool zone, with beautiful views.

It has 5 bedrooms with en-suite bathrooms (the master bedroom has a huge terrace and top view). It also has a guestroom with en-suite bathroom under the pool. Alarm system, a/c, Infinity pool, bbq, fitness room, gardens Ref: A00032-2013011366CANA MILENE