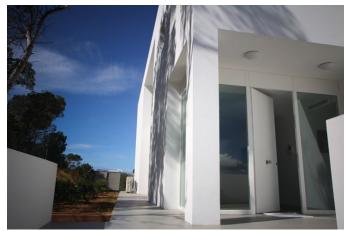

Lift, alarm system with image recording.

Huge living room with 55' 3-D TV (satelite) and BLUE RAY DVD

1 chimney, 1 security box

Inside and outside dining room

Fully equipped kitchen with black granite lacqued central island