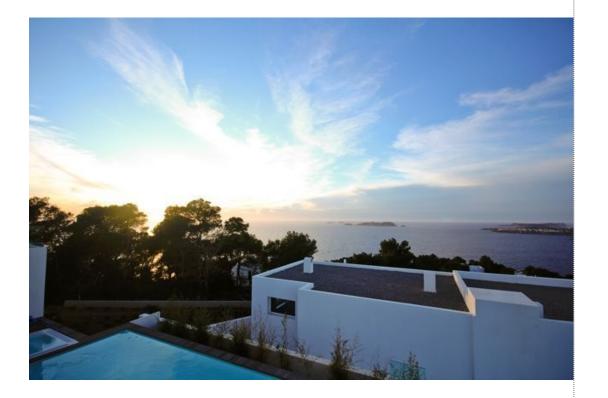

### VILLA DANI Cala Molí, Ibiza

Desde 6.400 € - 12.600 €/semana

VILLA DANI

1250 m<sup>2</sup> plot with beautiful garden, garage and amazing seaview.

4 bedrooms, 1 terrace, 1 big pool, jacuzzi for 8 people, 1 guest bathroom.

Lift, alarm system with image recording.

Huge living room with 55' 3-D TV (satelite) and BLUE RAY DVD

1 chimney, 1 security box

Inside and outside dining room

Fully equipped kitchen with black granite lacqued central island

4 bedrooms with bathroom, shower and wc

Each bedroom has a dresser, TV, DVD player, security box, mini bar

It has a roof terrace with splendid seaview, dining room and equipped bar, jacuzzi for 12 people A00076-2013014205