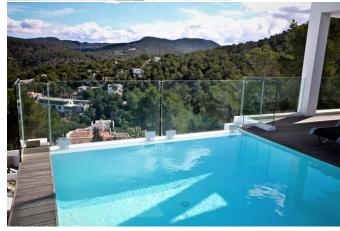

### VILLA DANI Cala Molí, Ibiza

Desde 6.400 € - 12.600 €/semana

VILLA DANI

1250 m<sup>2</sup> plot with beautiful garden, garage and amazing seaview.

4 bedrooms, 1 terrace, 1 big pool, jacuzzi for 8 people, 1 guest bathroom.

4 bedrooms with bathroom, shower and wc

Each bedroom has a dresser, TV, DVD player, security box, mini bar

It has a roof terrace with splendid seaview, dining room and equipped bar, jacuzzi for 12 people A00076-2013014205

#### FEATURES HI

A / C Alarm system Child friendly chill out Garage Internet + wifi Jacuzzi Parking Pool Sea view Sunset

Para cualquier consulta, email: info@ibizaroyalservice.com

1.250 m2 m<sup>2</sup>