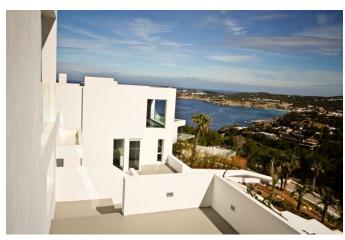

### VILLA DANI Cala Molí, Ibiza

Desde 6.400 € - 12.600 €/semana

VILLA DANI

1250 m<sup>2</sup> plot with beautiful garden, garage and amazing seaview.

4 bedrooms, 1 terrace, 1 big pool, jacuzzi for 8 people, 1 guest bathroom.

4 bedrooms with bathroom, shower and wc

Each bedroom has a dresser, TV, DVD player, security box, mini bar

It has a roof terrace with splendid seaview, dining room and equipped bar, jacuzzi for 12 people A00076-2013014205