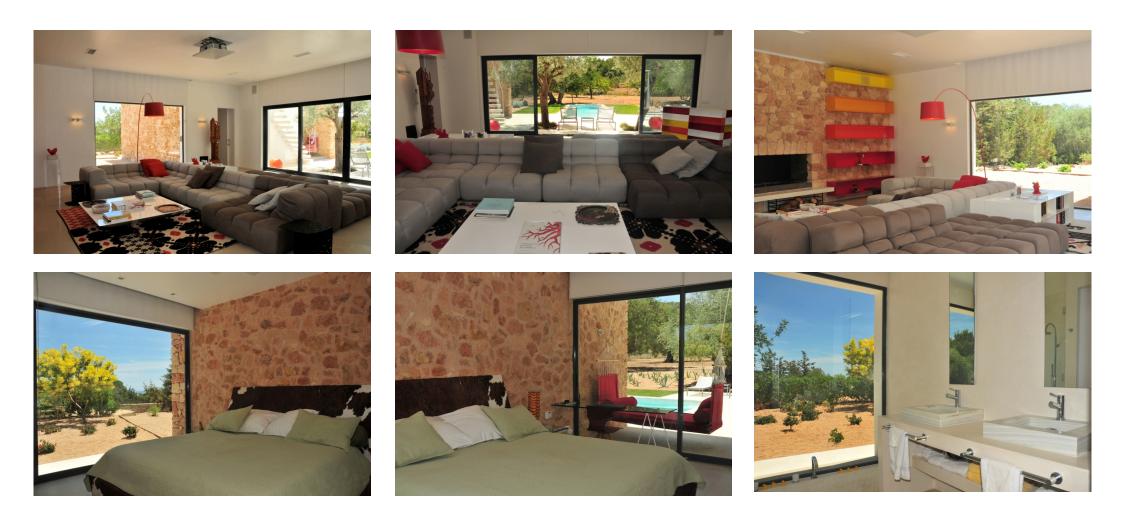

## VILLA ETXE

BIZA ROYAL SERVICE

Beautiful villa located only 3 km. away from Ibiza town and nestled in the country side, in the area of San Rafael. The villa has been designed by Patricia Urquiola (Best Architect, Wallpaper magazine). It is built in a very modern style but mainteining the typical charm of the old ibicencan fincas; it is decorated with important modern works of art. The fenced plot is 15.000 m2 with 350 m2 built; 3 bedrooms with en-suite bathrooms, office/library, high standard Geggenau and Foster kitchen with 2 freezers, fridge, dishwasher, laundry room, dining room, pool. It has far sea views from the solárium. Sound system through all the compound, inside and outside, a/c, alarm system, wifi. 65 m2 guest house with bedroom, en-suite bathroom, living room, a/c, chimney close to the mai

## FEATURES HI

A / C Alarm system BBQ chill out Country view Fireplace Garden Internet + wifi Outside sound system Parking Pool

Para cualquier consulta, email: info@ibizaroyalservice.com

Desde 8.400 € - 9.600 €/semana