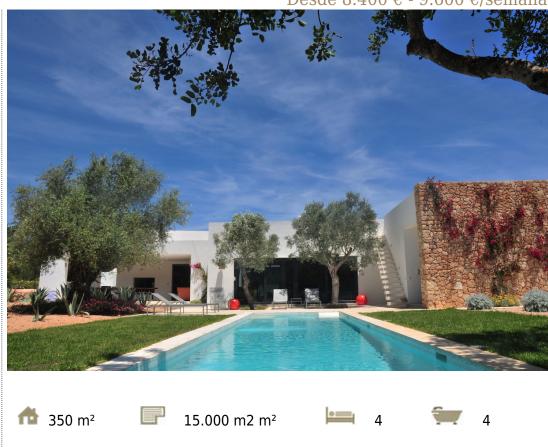

## VILLA ETXE

BIZA ROYAL SERVICE

Beautiful villa located only 3 km. away from Ibiza town and nestled in the country side, in the area of San Rafael. The villa has been designed by Patricia Urquiola (Best Architect, Wallpaper magazine). It is built in a very modern style but mainteining the typical charm of the old ibicencan fincas; it is decorated with important modern works of art. The fenced plot is 15.000 m2 with 350 m2 built; 3 bedrooms with en-suite bathrooms, office/library, high standard Geggenau and Foster kitchen with 2 freezers, fridge, dishwasher, laundry room, dining room, pool. It has far sea views from the solárium. Sound system through all the compound, inside and outside, a/c, alarm system, wifi. 65 m2 guest house with bedroom, en-suite bathroom, living room, a/c, chimney close to the mai

## FEATURES HI

A / C Alarm system BBQ chill out Country view Fireplace Garden Internet + wifi Outside sound system Parking Pool

Para cualquier consulta, email: info@ibizaroyalservice.com

Desde 8.400 € - 9.600 €/semana