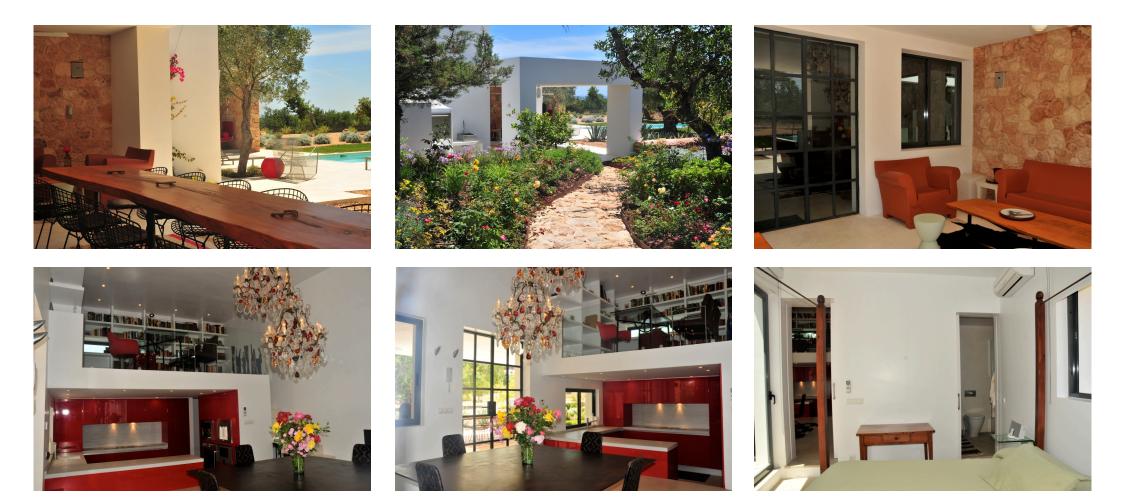

## VILLA ETXE

BIZA ROYAL SERVICE

Beautiful villa located only 3 km. away from Ibiza town and nestled in the country side, in the area of San Rafael. The villa has been designed by Patricia Urquiola (Best Architect, Wallpaper magazine). It is built in a very modern style but mainteining the typical charm of the old ibicencan fincas; it is decorated with important modern works of art. The fenced plot is 15.000 m2 with 350 m2 built; 3 bedrooms with en-suite bathrooms, office/library, high standard Geggenau and Foster kitchen with 2 freezers, fridge, dishwasher, laundry room, dining room, pool. It has far sea views from the solárium. Sound system through all the compound, inside and outside, a/c, alarm system, wifi. 65 m2 guest house with bedroom, en-suite bathroom, living room, a/c, chimney close to the mai

## FEATURES HI

A / C Alarm system BBQ chill out Country view Fireplace Garden Internet + wifi Outside sound system Parking Pool

Para cualquier consulta, email: info@ibizaroyalservice.com

Desde 8.400 € - 9.600 €/semana