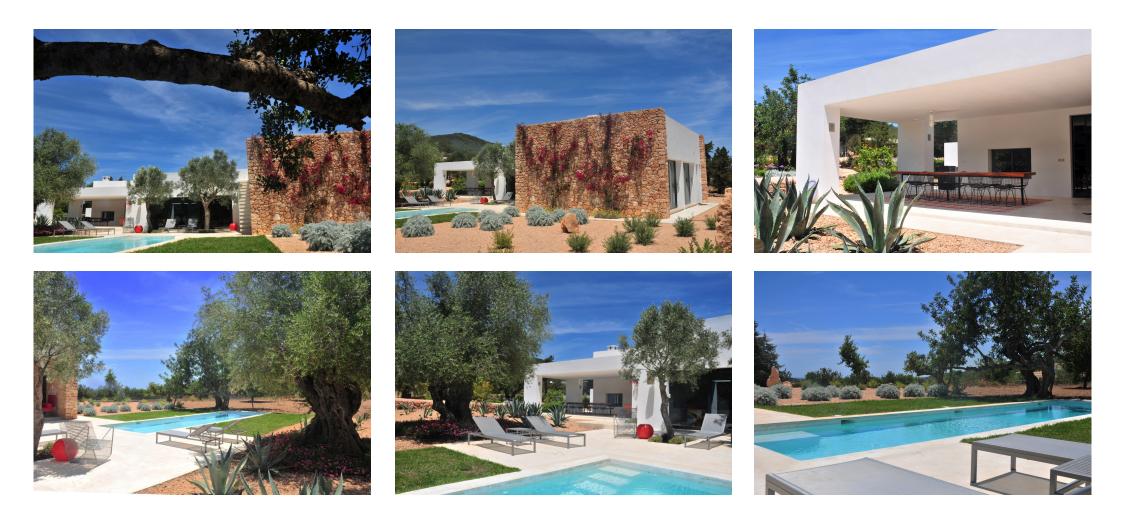

## VILLA ETXE

BIZA ROYAL SERVICE

Beautiful villa located only 3 km. away from Ibiza town and nestled in the country side, in the area of San Rafael. The villa has been designed by Patricia Urquiola (Best Architect, Wallpaper magazine). It is built in a very modern style but mainteining the typical charm of the old ibicencan fincas; it is decorated with important modern works of art. The fenced plot is 15.000 m2 with 350 m2 built; 3 bedrooms with en-suite bathrooms, office/library, high standard Geggenau and Foster kitchen with 2 freezers, fridge, dishwasher, laundry room, dining room, pool. It has far sea views from the solárium. Sound system through all the compound, inside and outside, a/c, alarm system, wifi. 65 m2 guest house with bedroom, en-suite bathroom, living room, a/c, chimney close to the mai

## FEATURES HI

A / C Alarm system BBQ chill out Country view Fireplace Garden Internet + wifi Outside sound system Parking Pool

Para cualquier consulta, email: info@ibizaroyalservice.com

Desde 8.400 € - 9.600 €/semana